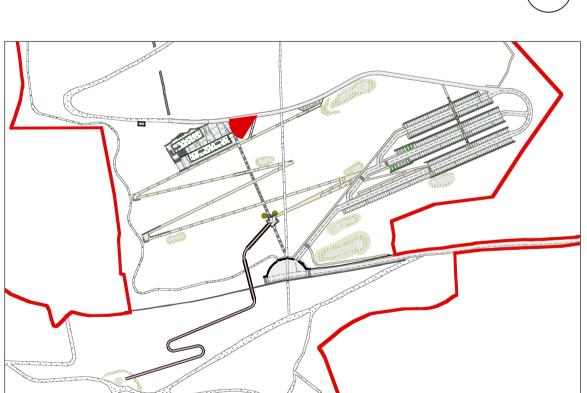

STATUS: PR-PRELIMINARY ISSUE; FI-FOR INFORMATION; FA-FOR APPROVAL; FP-FOR PRICING; FC-FOR CONSTRUCTION

| 2      | KEY PLAN 1:4000 (A1) |
|--------|----------------------|
| PA-021 |                      |
|        |                      |