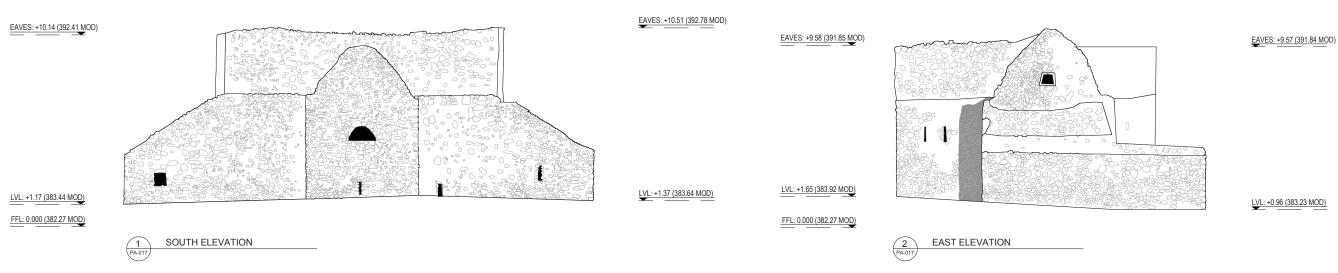

| RAWN         | CHECKED | PROJECT: DUBLIN MOUNTAINS VISITOR CENTRE                  |                                                                                                 |           |  |  |  |  |  |
|--------------|---------|-----------------------------------------------------------|-------------------------------------------------------------------------------------------------|-----------|--|--|--|--|--|
| CM           | PK      | ION WORKS TO HELL FIRE CLUB: ELEVATIONS                   | ;                                                                                               |           |  |  |  |  |  |
|              |         | JOB NO: 1639                                              | CLIENT: SDCC                                                                                    |           |  |  |  |  |  |
|              |         | DATE: JULY 2017                                           | SCALE: 1:200 (A3)                                                                               |           |  |  |  |  |  |
|              |         | PAUL KEOGH ARCHITEC                                       | LIKA                                                                                            |           |  |  |  |  |  |
|              |         | TEL NO: 01 6791551 FAX NO: 01 6793476 E-MAIL: info@pka.ie |                                                                                                 |           |  |  |  |  |  |
|              |         | DRAWING N                                                 | PAUL KEOGH<br>Architects                                                                        |           |  |  |  |  |  |
| CONSTRUCTION |         |                                                           | EPANCIES - CHECK DIMENSIONS ON SITE - DO NOT SCALE COPYRIGHT RESERVED - PAUL KEOGH ARCHITECTS © | MATHEMATO |  |  |  |  |  |