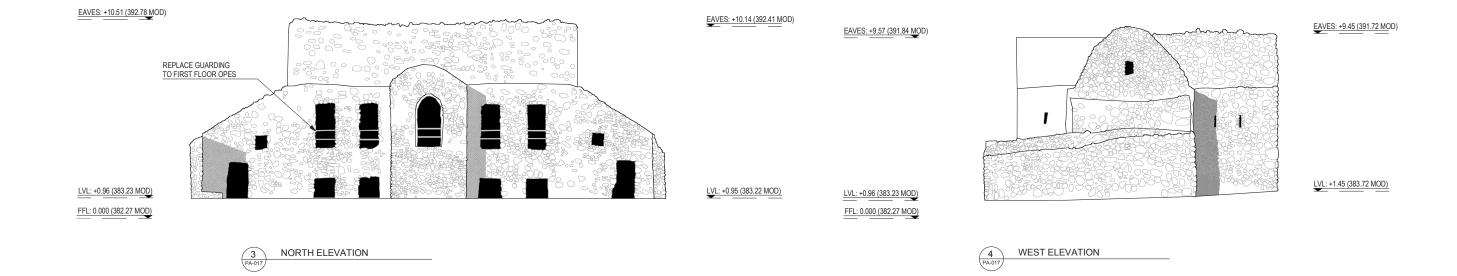

| RAWN         | CHECKED | PROJECT: DUBLIN MOUNTAINS VISITOR CENTRE                  |                                                                                                 |           |  |  |  |  |  |
|--------------|---------|-----------------------------------------------------------|-------------------------------------------------------------------------------------------------|-----------|--|--|--|--|--|
| CM           | PK      | ION WORKS TO HELL FIRE CLUB: ELEVATIONS                   | ;                                                                                               |           |  |  |  |  |  |
|              |         | JOB NO: 1639                                              | CLIENT: SDCC                                                                                    |           |  |  |  |  |  |
|              |         | DATE: JULY 2017                                           | SCALE: 1:200 (A3)                                                                               |           |  |  |  |  |  |
|              |         | PAUL KEOGH ARCHITEC                                       | LIKA                                                                                            |           |  |  |  |  |  |
|              |         | TEL NO: 01 6791551 FAX NO: 01 6793476 E-MAIL: info@pka.ie |                                                                                                 |           |  |  |  |  |  |
|              |         | DRAWING N                                                 | PAUL KEOGH<br>Architects                                                                        |           |  |  |  |  |  |
| CONSTRUCTION |         |                                                           | EPANCIES - CHECK DIMENSIONS ON SITE - DO NOT SCALE COPYRIGHT RESERVED - PAUL KEOGH ARCHITECTS © | MATHEMATO |  |  |  |  |  |