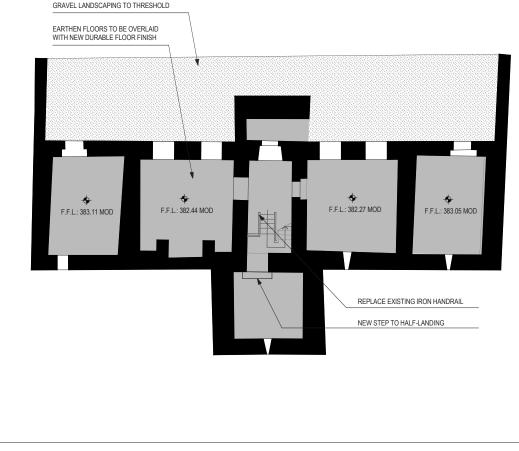

1 (PA-016) LOWER LEVEL PLAN 2 (PA-016) UPPER LEVEL PLAN

REPLACE EXISTING EXISTING CHIMNEY FLUES TO BE GUARDED

•

F.F.L.: 385.9 MOD

FLOORING DEBRIS TO BE REMOVED FROM EXISTING FLOORS AUSTING STONE FLOORS, IF ANY, TO BE REPAIRED AS NECESSARY. IF STONE FLOORS ARE NOT REVEALED, NEW DURABLE STONE FLOOR FINISH TO BE LAID TO LATER DETAIL.

STEPS ADDITION OF ONE STEP TO THE EXISTING LARGE STEP DOWN TO 'CARD ROOM" AT HALF LANDING.

HANDRAILS REPLACEMENT OF IRON HANDRAILS TO STAIRS AND BALCONY (MODERN INTERVENTIONS BY COILTE). NEW HANDRAILS TO BE REVERSIBLE INTERVENTIONS TO LATER DETAIL.

CHIMNEY FLUES CHIMNEY FLUES TO BE GUARDED TO PREVENT ACCESS UP FLUES ONTO ROOF. SEALING TO BE REVERSIBLE.

GRAFITTI ALL MODERN GRAFITTI TO BE REMOVED FROM WALLS. HISTORIC GRAFITTI TO BE RETAINED.

ROOF AND WALLS REPAIRS TO ROOF AND WALLS TO PREVENT WATER INGRESS.