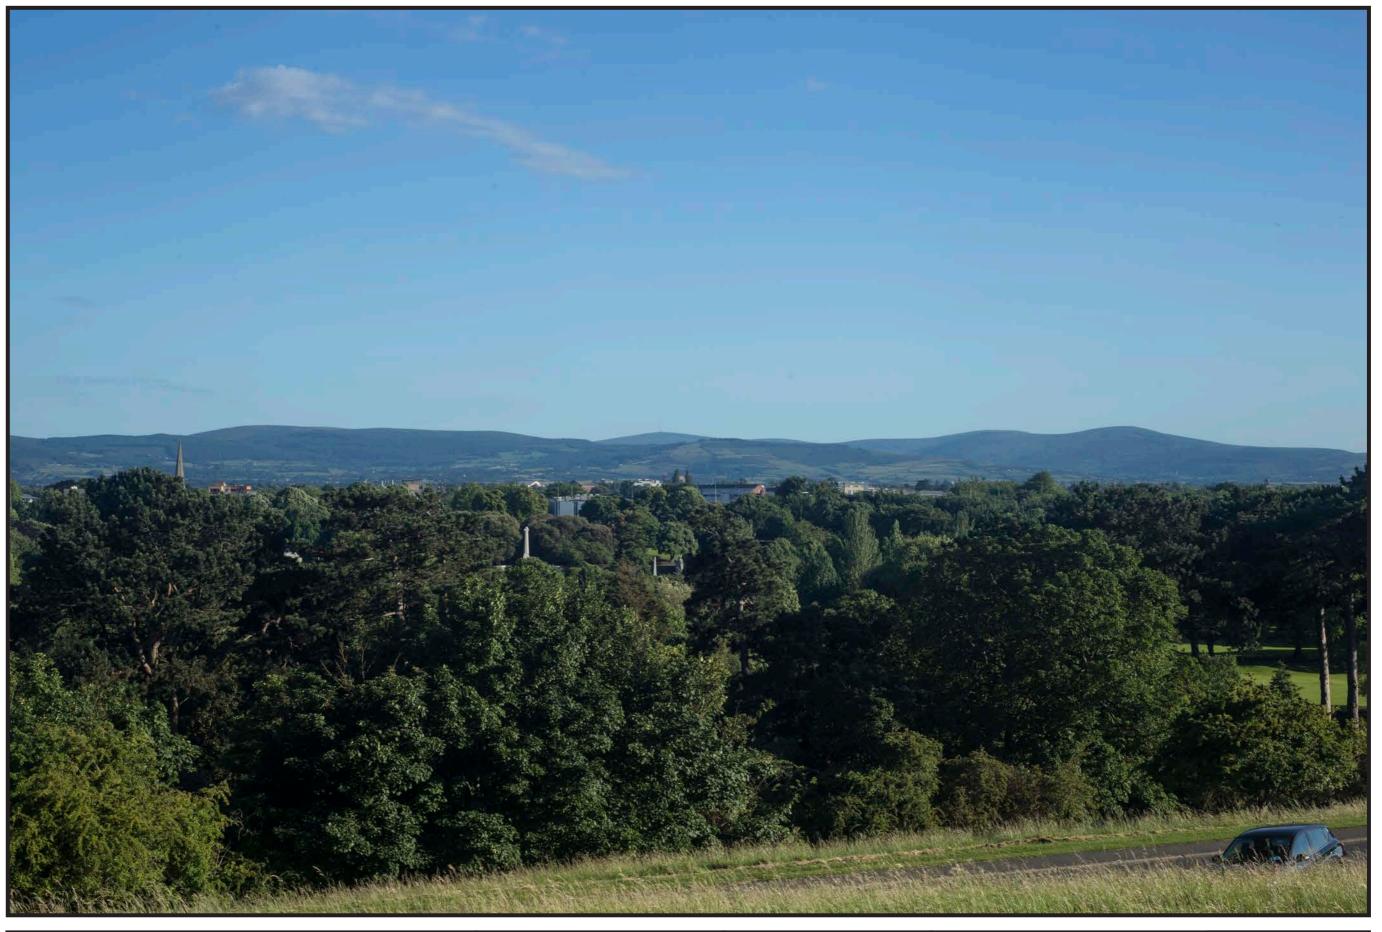

**Target Direction** 711408, 723611, 147.9

Camera Canon 6D Lens Canon EF 50mm HView Angle Nominal 40 degrees

Date/Time: 17/06/2017 11:31

Name C09
Status Existing
Reference: Junction 12 M50 Knocklyon

DUBLIN MOUNTAINS VISITOR CENTRE

**South Dublin County Council** 

Rev:

**Camera location** 711901, 726608, 92.5

**Target Direction** 711566, 723611, 374.2

Camera Canon 6D Lens Canon EF 50mm HView Angle Nominal 40 degrees

Date/Time: 12/07/2017 16:20