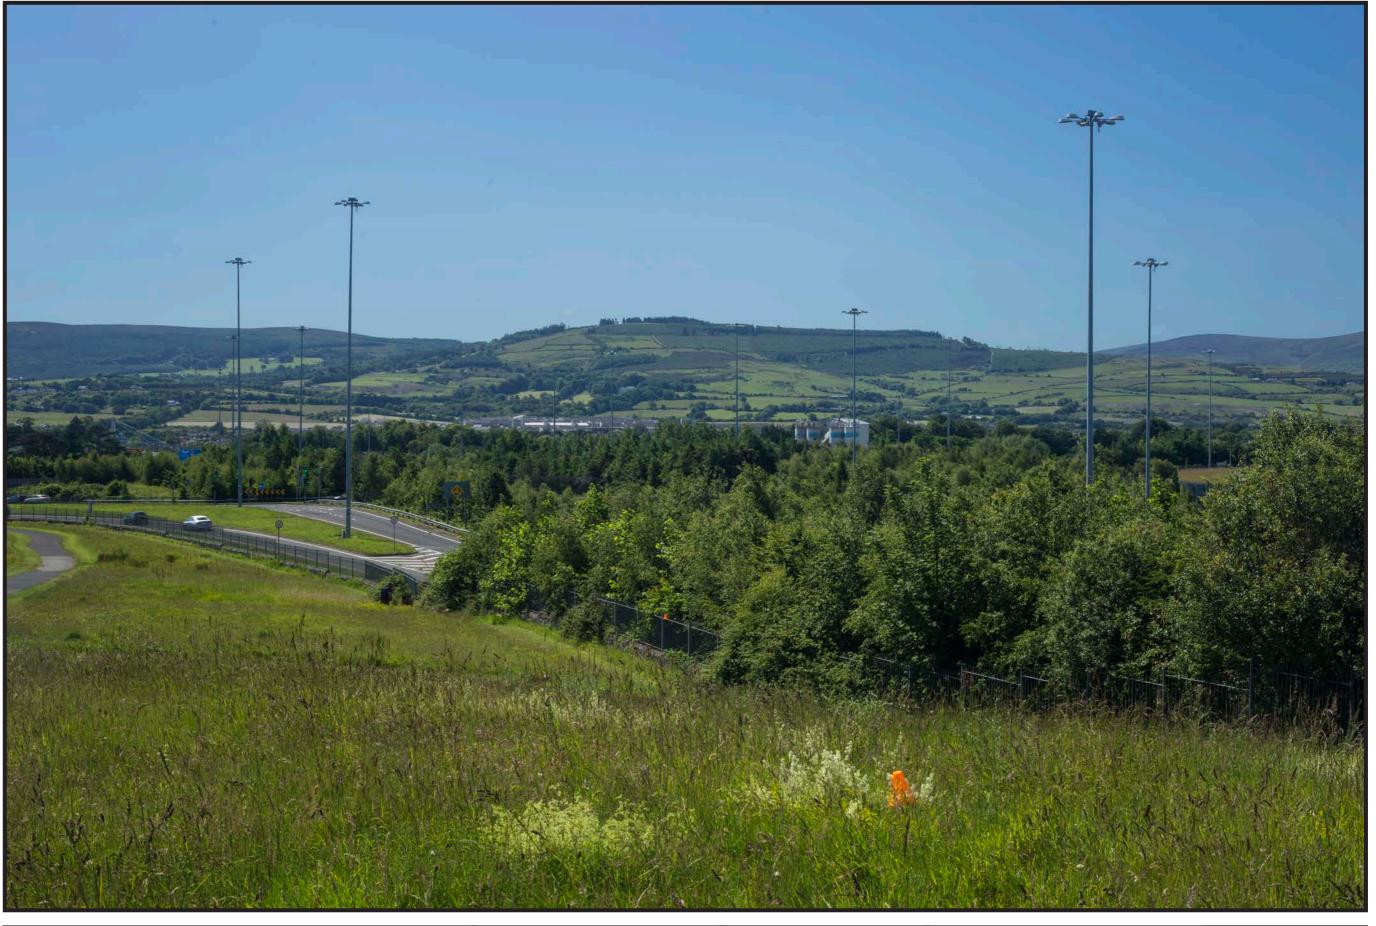

**Target Direction** 711408, 723611, 147.9

Camera Canon 6D Lens Canon EF 50mm HView Angle Nominal 40 degrees

Date/Time: 17/06/2017 11:31

Name C09
Status Existing
Reference: Junction 12 M50 Knocklyon

DUBLIN MOUNTAINS VISITOR CENTRE

**South Dublin County Council** 

Rev:

**Camera location** 711901, 726608, 92.5

**Target Direction** 711566, 723611, 374.2

Camera Canon 6D Lens Canon EF 50mm HView Angle Nominal 40 degrees

Date/Time: 12/07/2017 16:20

Status Proposed - Year 5
Reference: Junction 12 M50 Knocklyon

DUBLIN MOUNTAINS VISITOR CENTRE

Rev:

South Dublin County Council

**Camera location** 711901, 726608, 92.5

**Target Direction** 711566, 723611, 374.2