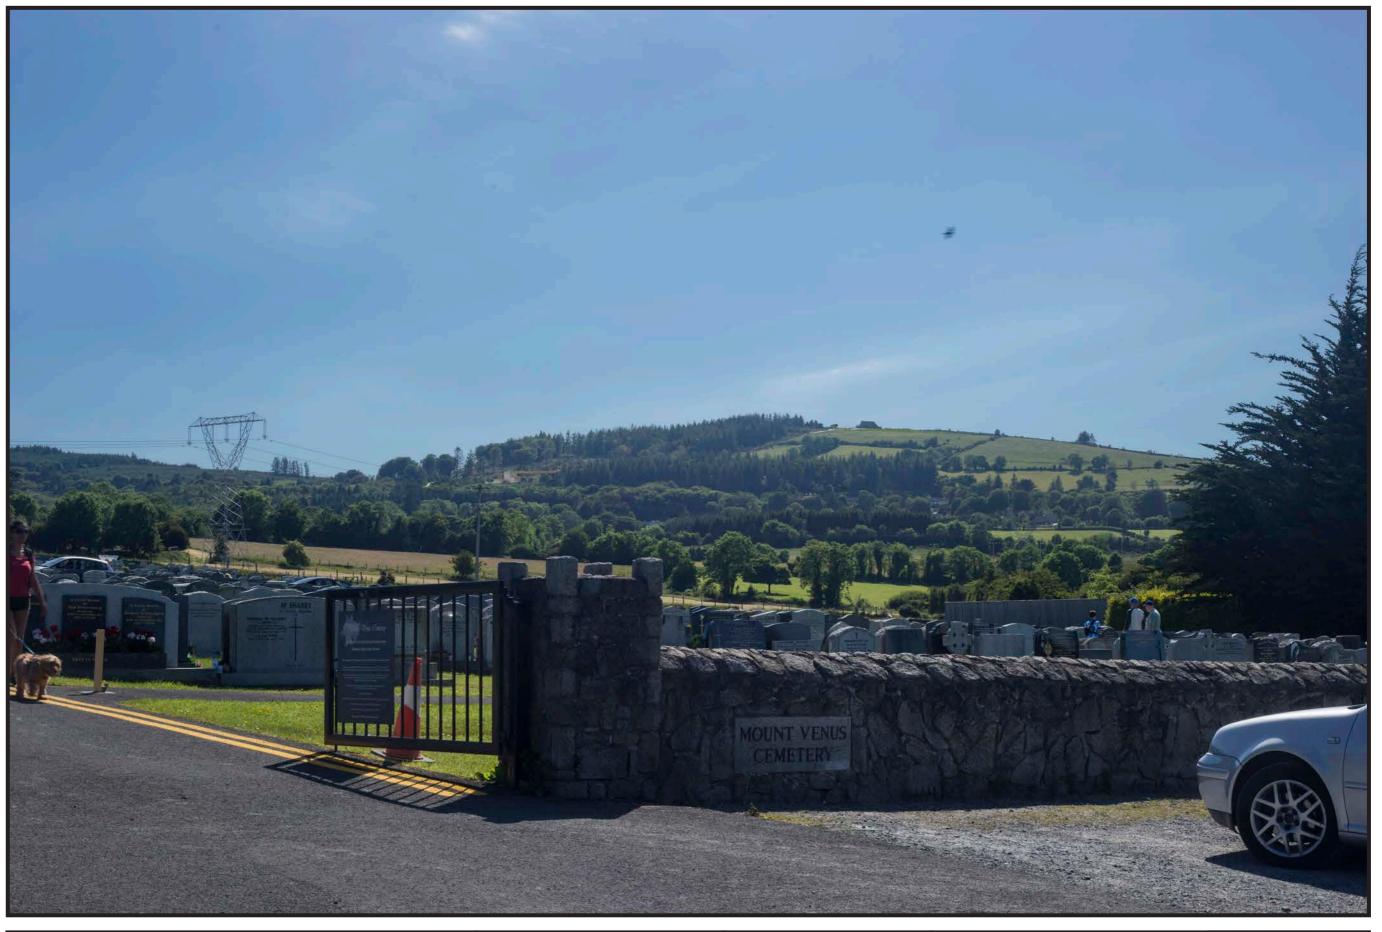

Date/Time: 17/06/2017 15:50

B08
Existing
Mount Venus Cemetery,
looking Southwest towards site on Montpelier Hill

DUBLIN MOUNTAINS VISITOR CENTRE

Rev:

**South Dublin County Council**  **Camera location** 713197, 724755, 161.0

**Target Direction** 711656, 723618, 335.2

Camera Canon 6D Lens Canon EF 50mm HView Angle Nominal 40 degrees

Date/Time: 17/06/2017 15:33

B08
Proposed - Year 5
Mount Venus Cemetery,
looking Southwest towards site on Montpelier Hill Status Reference: