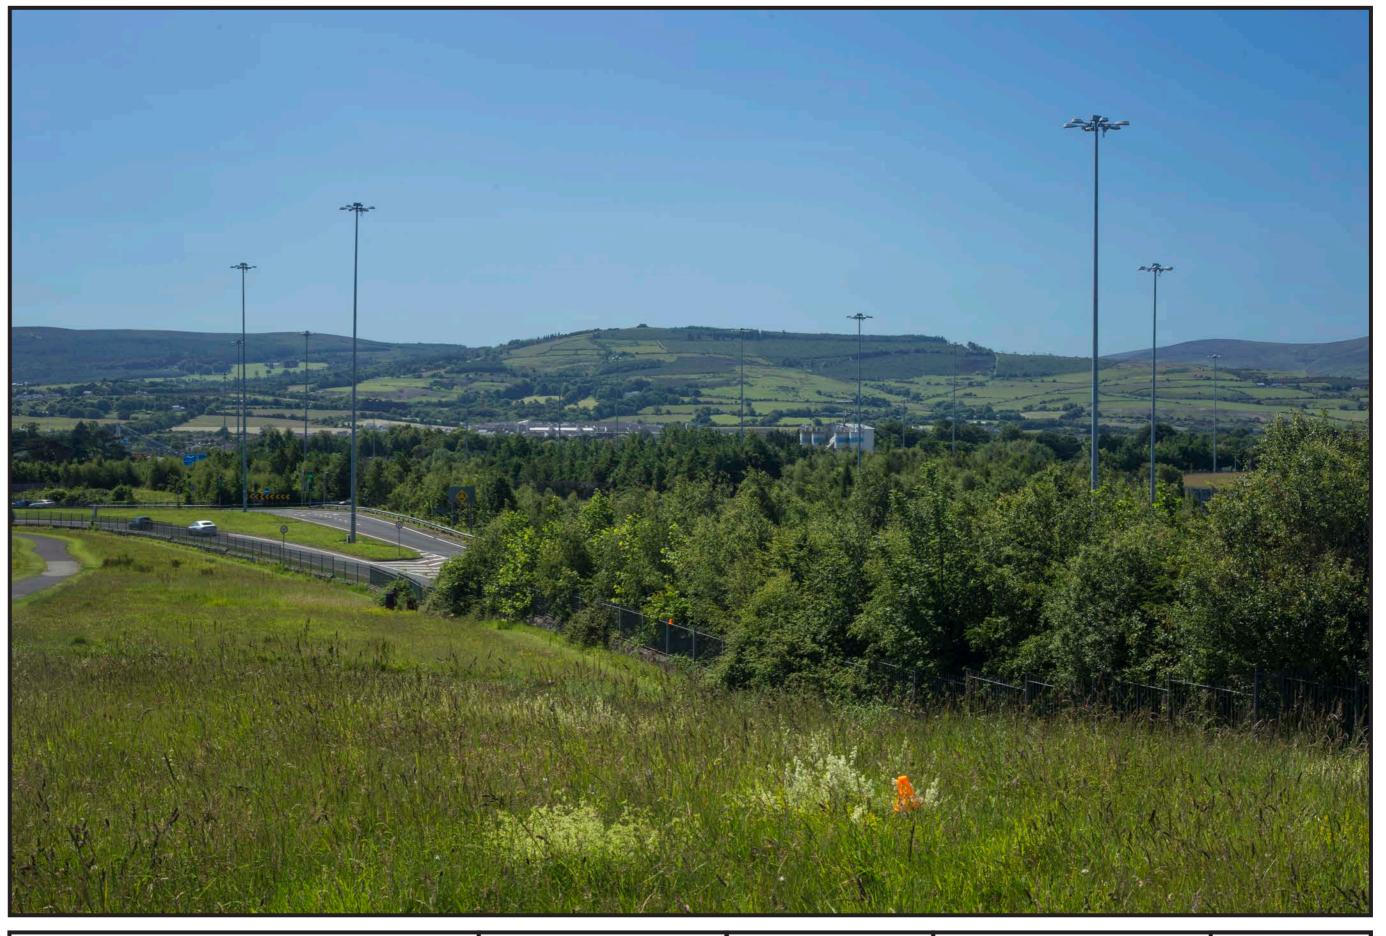

Camera Canon 6D Lens Canon EF 50mm HView Angle Nominal 40 degrees

Date/Time: 12/07/2017 16:20

www.shackleton.ie

Chris Shackleton Consulting

Status Proposed - Year 15
Reference: Junction 12 M50 Knocklyon

DUBLIN MOUNTAINS VISITOR CENTRE South Dublin County Council

Rev:

**Camera location** 711901, 726608, 92.5

**Target Direction** 711566, 723611, 374.2

Camera Canon 6D Lens Canon EF 50mm HView Angle Nominal 40 degrees

Date/Time: 12/07/2017 16:20

Status Proposed - Year 1
Reference: Junction 12 M50 Knocklyon