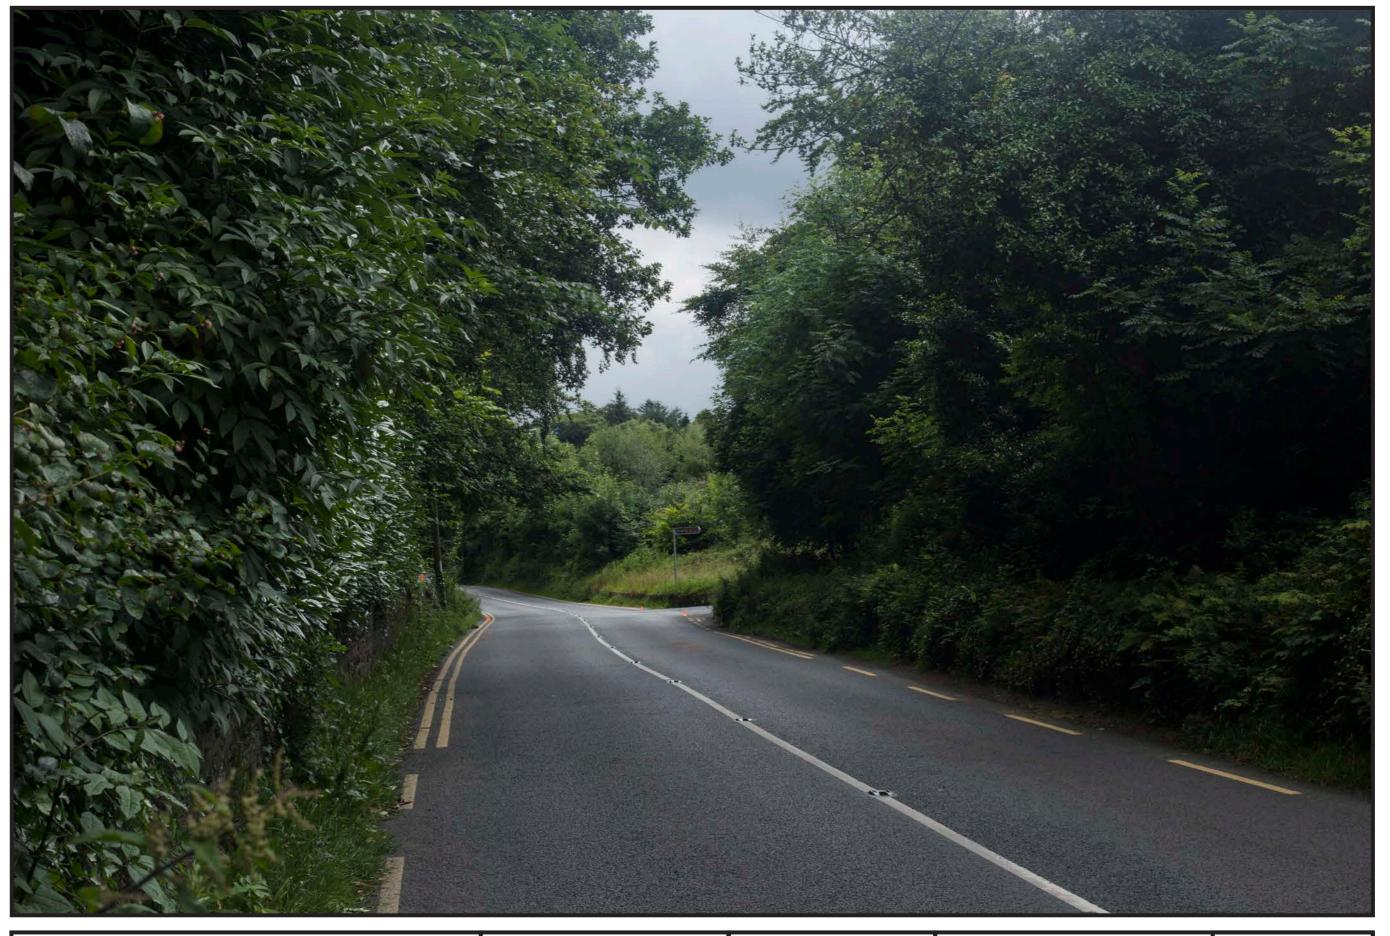

Name A01
Status Existing
Reference: Entrance – approaching new car-park

DUBLIN MOUNTAINS VISITOR CENTRE

Rev:

**South Dublin County Council**  **Camera location** 712027, 723752, 267.0

**Target Direction** 711794, 723943, 288.7

Camera Canon 6D Lens Canon EF 50mm HView Angle Nominal 40 degrees

Date/Time: 12/07/2017 12:19

Status Proposed - Year 5
Reference: Entrance – approaching new car-park

DUBLIN MOUNTAINS VISITOR CENTRE

Rev:

**South Dublin County Council**  **Camera location** 712027, 723752, 267.0