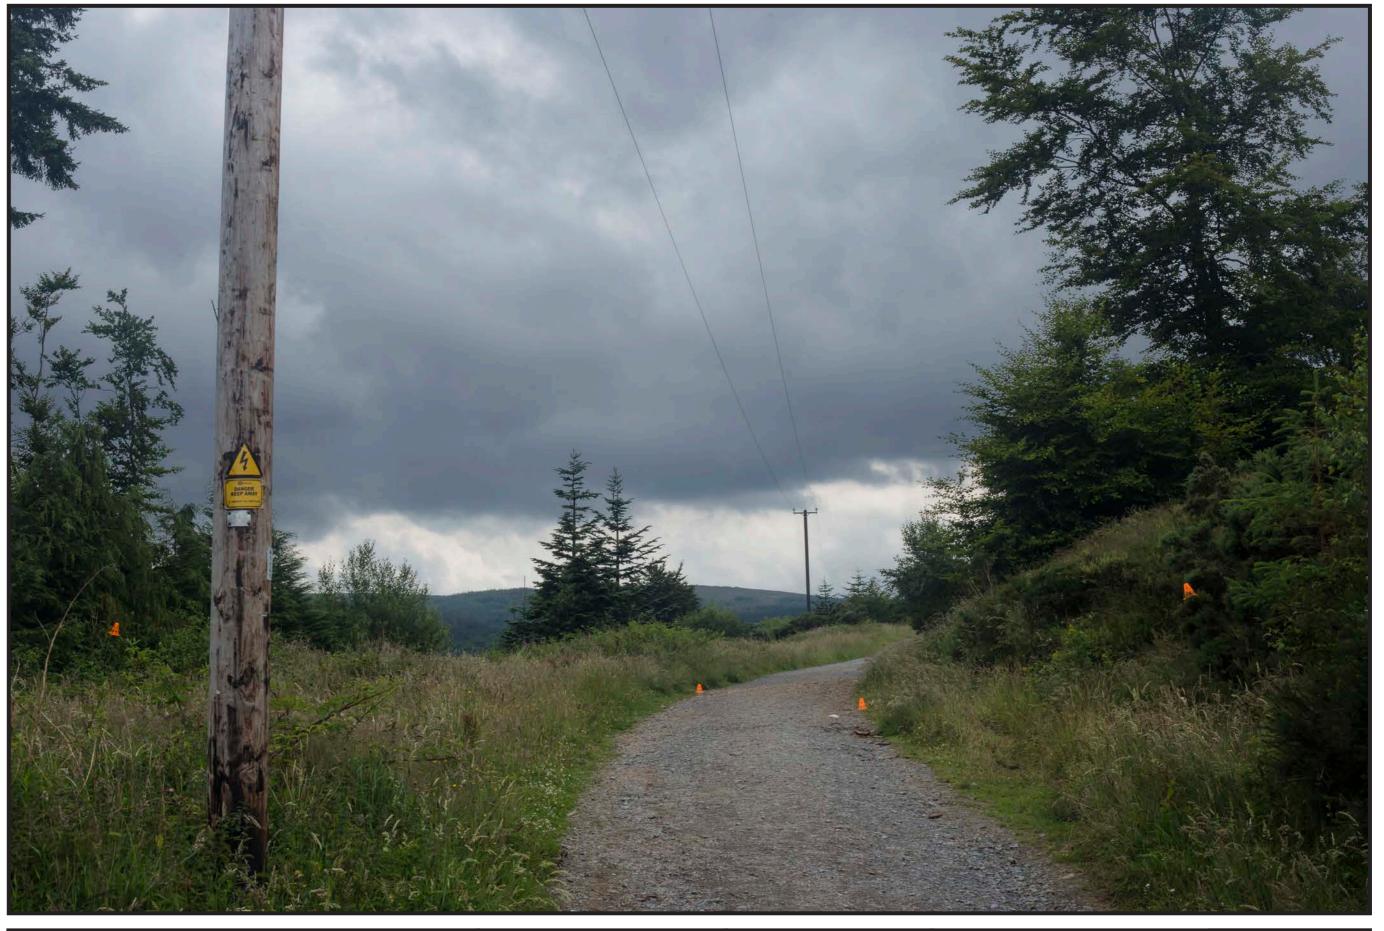

Name A01
Status Existing
Reference: Entrance – approaching new car-park

DUBLIN MOUNTAINS VISITOR CENTRE

Rev:

**South Dublin County Council**  **Camera location** 712027, 723752, 267.0

**Target Direction** 711794, 723943, 288.7

Camera Canon 6D Lens Canon EF 50mm HView Angle Nominal 40 degrees

Date/Time: 12/07/2017 12:19

Status Proposed - Year 5
Reference: Entrance – approaching new car-park

DUBLIN MOUNTAINS VISITOR CENTRE

Rev:

**South Dublin County Council**  **Camera location** 712027, 723752, 267.0

**Target Direction** 711794, 723943, 288.7

Camera Canon 6D Lens Canon EF 50mm HView Angle Nominal 40 degrees

Date/Time: 12/07/2017 12:19

Name A02
Status Existing
Reference: Along R115 toward new bridge

DUBLIN MOUNTAINS VISITOR CENTRE