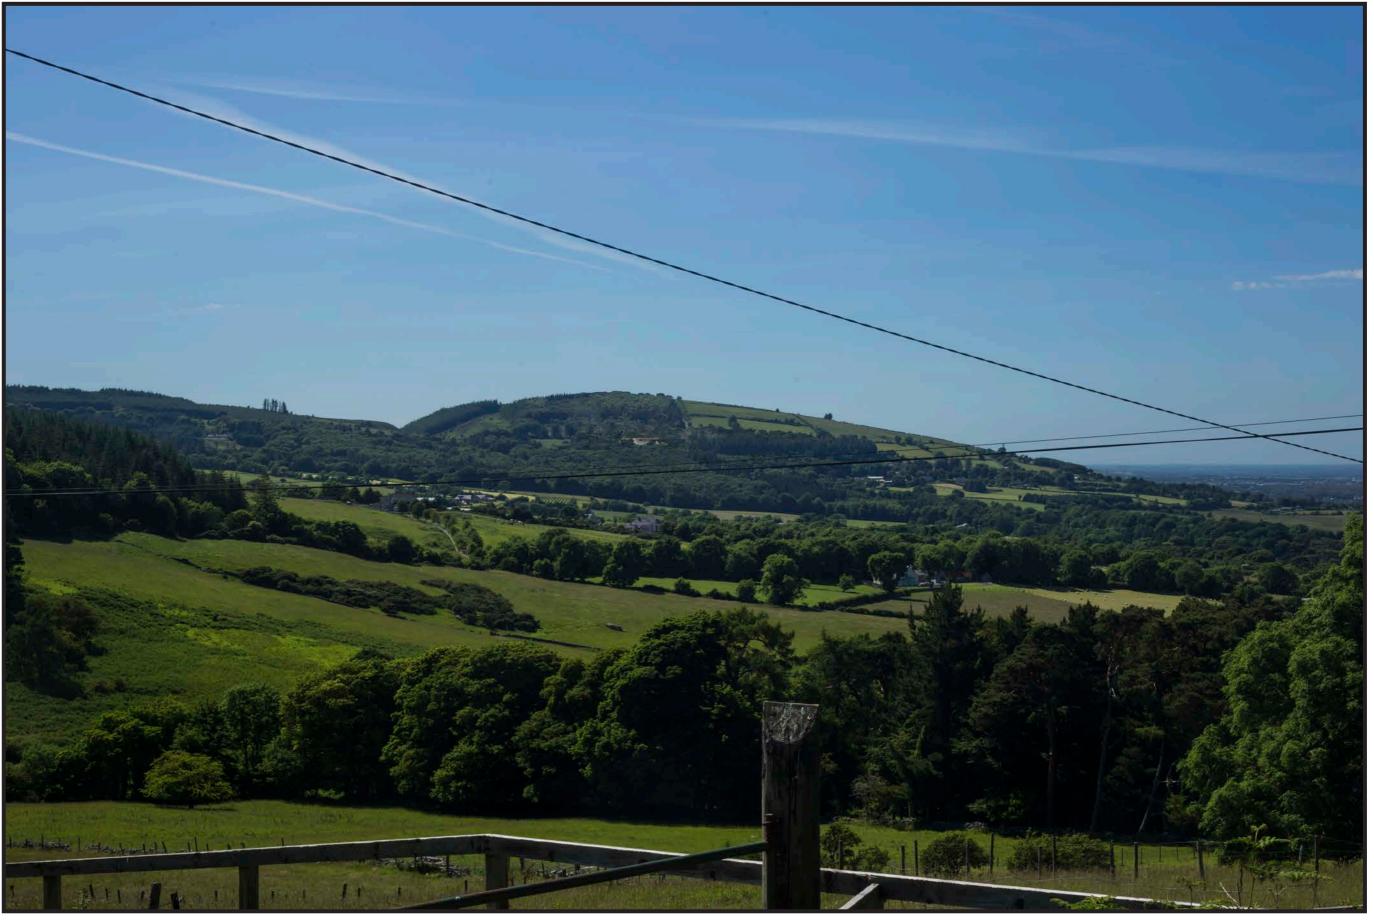

Name A02 Status Proposed - Year 5 Reference: Along R115 toward new bridge

DUBLIN MOUNTAINS VISITOR CENTRE

Rev:

**South Dublin County Council**  **Camera location** 712052, 723805, 260.4

**Target Direction** 712060, 723599, 281.0

Camera Canon 6D Lens Canon EF 50mm HView Angle Nominal 40 degrees

Date/Time: 12/07/2017 14:09

Name A03
Status Existing
Reference: Corner of road turning up towards DMVC – near adjacent property bdy

DUBLIN MOUNTAINS VISITOR CENTRE