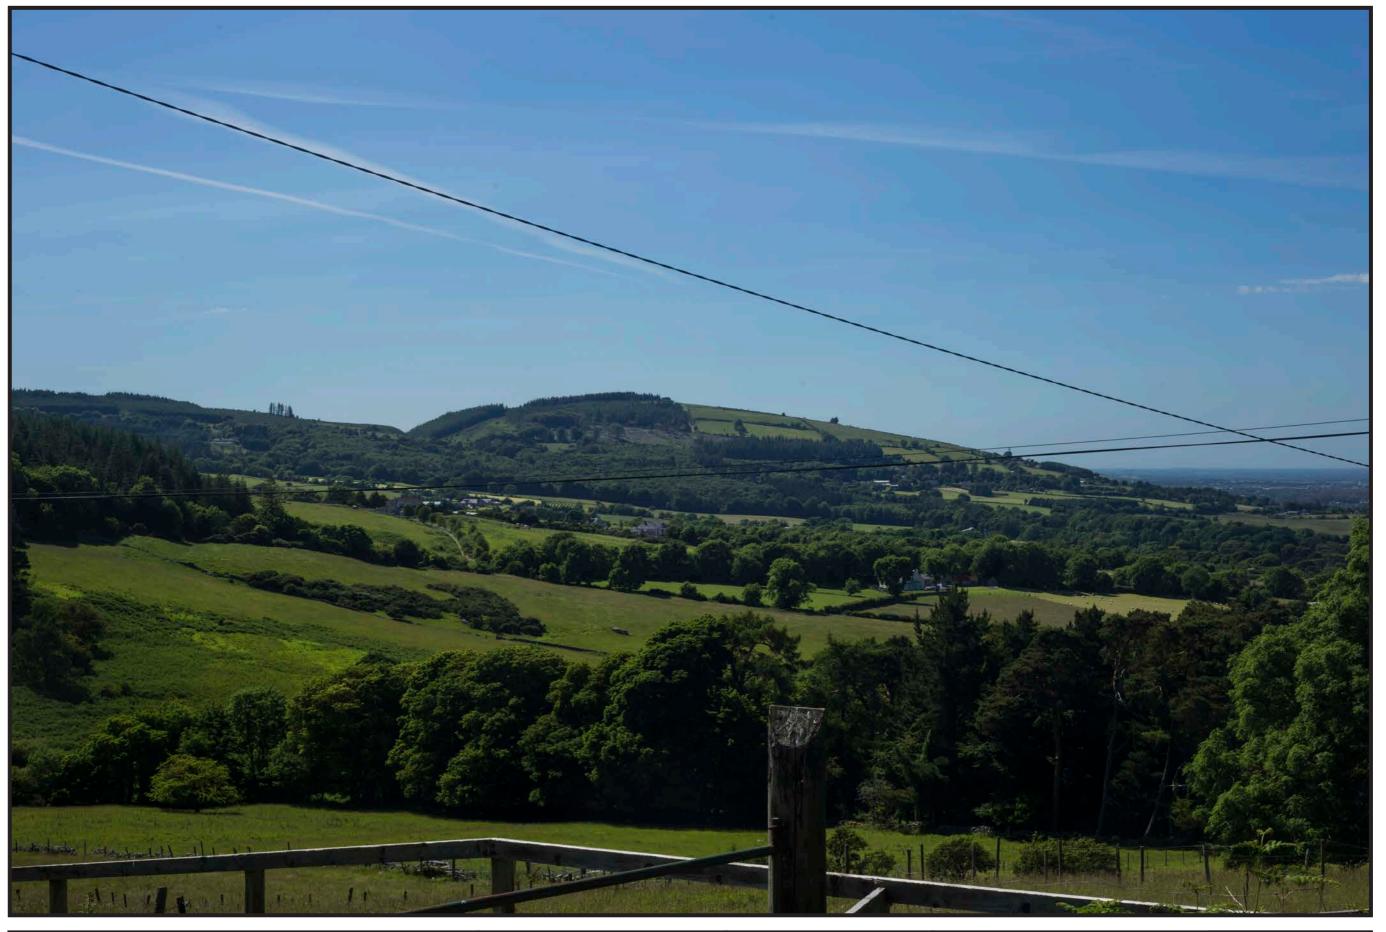

Name A01
Status Existing
Reference: Entrance – approaching new car-park

DUBLIN MOUNTAINS VISITOR CENTRE

Rev:

**South Dublin County Council**  **Camera location** 712027, 723752, 267.0

**Target Direction** 711794, 723943, 288.7

Camera Canon 6D Lens Canon EF 50mm HView Angle Nominal 40 degrees

Date/Time: 12/07/2017 12:19

Status Proposed - Year 5
Reference: Entrance – approaching new car-park

DUBLIN MOUNTAINS VISITOR CENTRE

Rev:

**South Dublin County Council**  **Camera location** 712027, 723752, 267.0