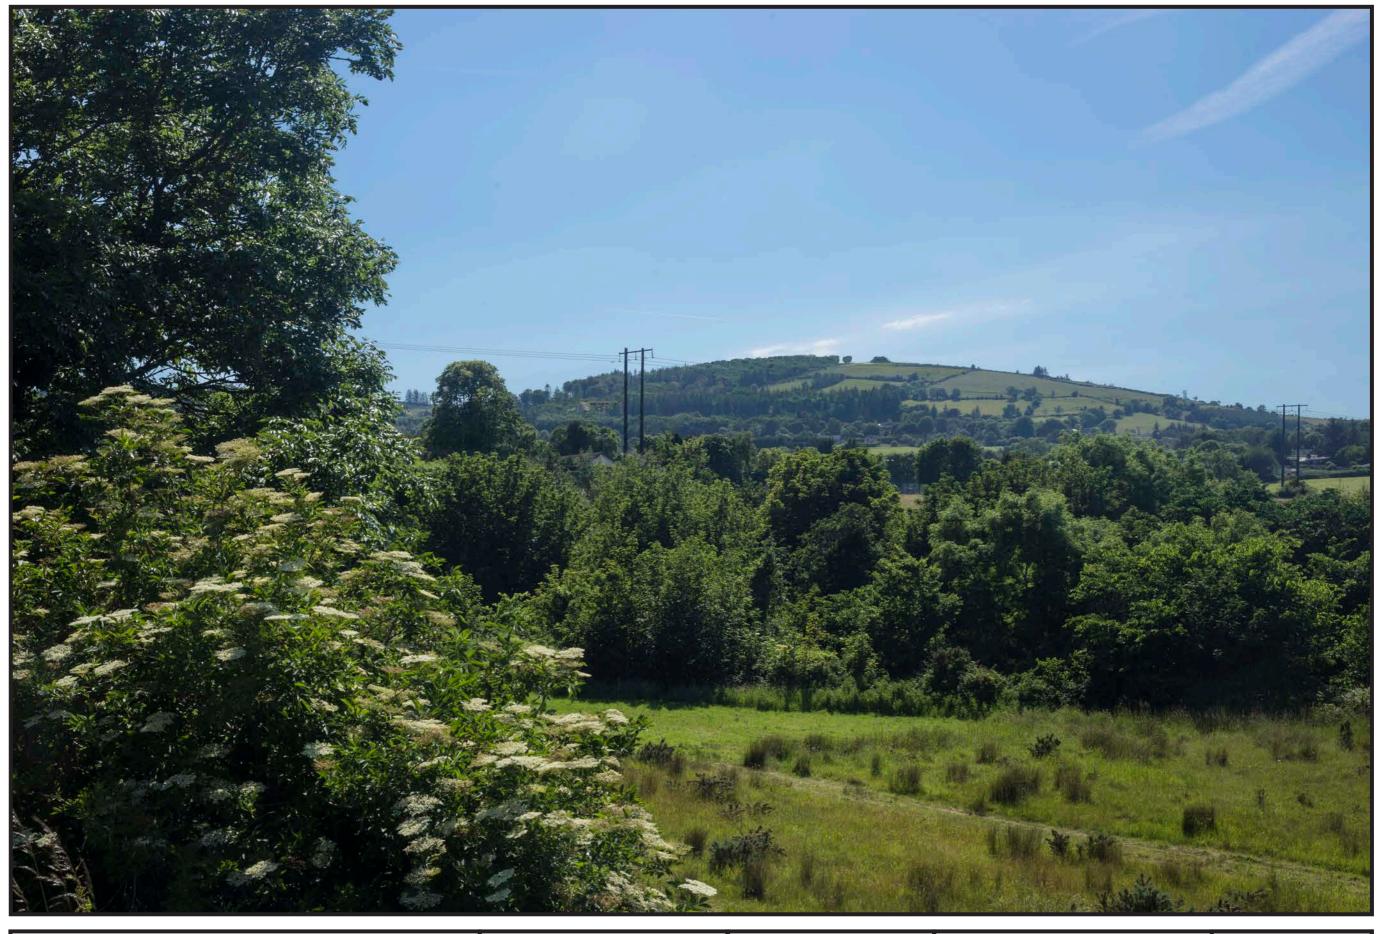

**Target Direction** 711376, 723618, 199.6

Camera Canon 6D Lens Canon EF 50mm HView Angle Nominal 40 degrees

Date/Time: 17/06/2017 12:44

Name Status Reference:

C07
Existing
Southwest Kilmashogue Cemetery similar aspect to view from M50 (northwards lane).

DUBLIN MOUNTAINS VISITOR CENTRE

Rev:

**South Dublin County Council**  Camera location 713751, 725550, 129.7

**Target Direction** 711352, 723618, 296.1

Camera Canon 6D Lens Canon EF 50mm HView Angle Nominal 40 degrees

Date/Time: 18/06/2017 15:53

Status Reference:

Proposed - Year 5
Southwest Kilmashogue Cemetery similar aspect to view from M50 (northwards lane).

**DUBLIN MOUNTAINS VISITOR CENTRE** 

Rev:

**South Dublin County Council**  Camera location 713751, 725550, 129.7

**Target Direction** 711352, 723618, 296.1

Camera Canon 6D Lens Canon EF 50mm HView Angle Nominal 40 degrees

Date/Time: 18/06/2017 15:53

Name Status Reference:

C08
Existing
Southwest towards site from car park of Ballyboden St. Enda's GAA Club.