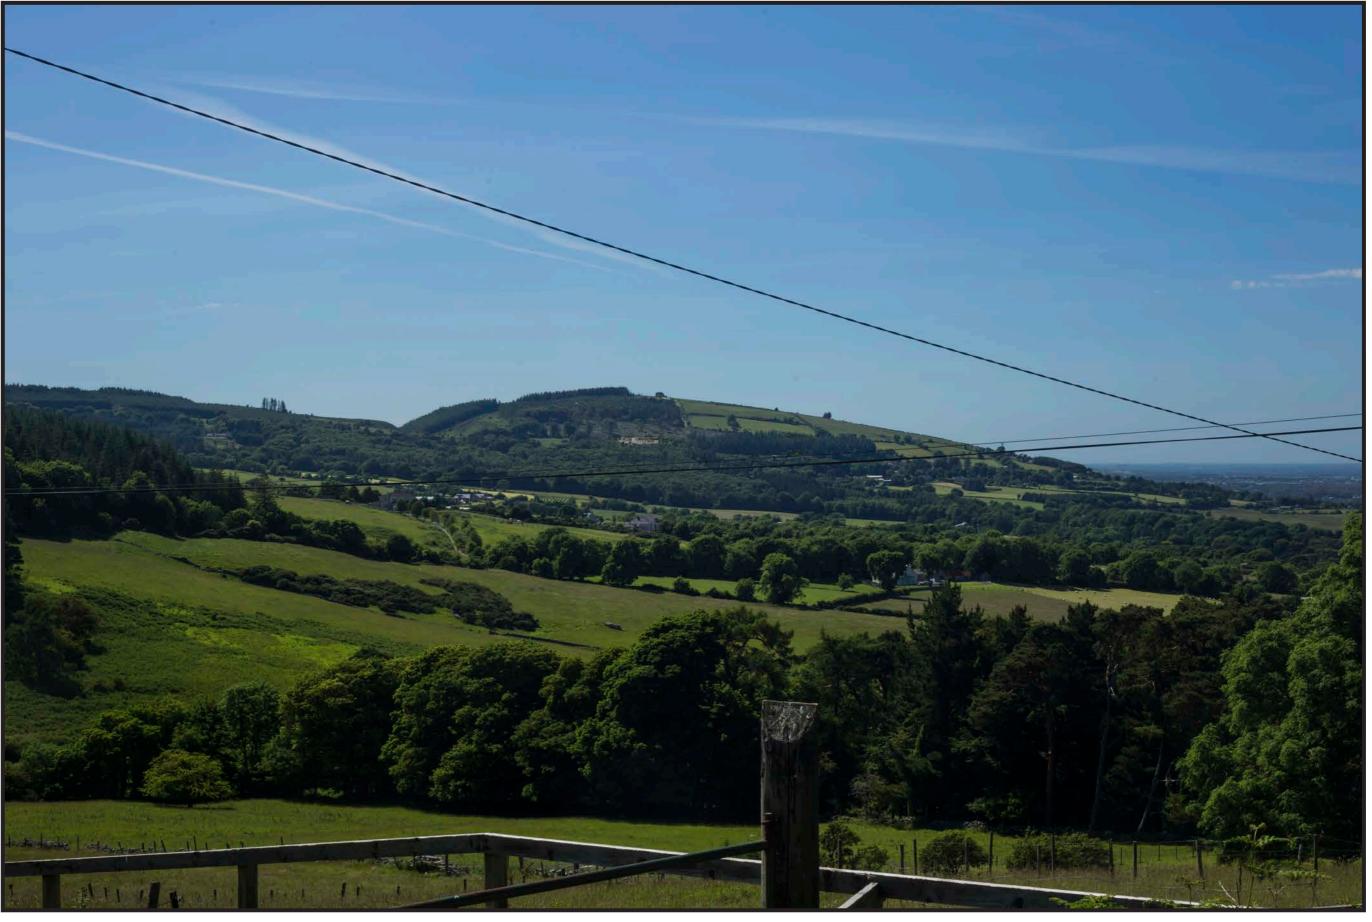

Name A01
Status Existing
Reference: Entrance – approaching new car-park

DUBLIN MOUNTAINS VISITOR CENTRE

Rev:

**South Dublin County Council**  **Camera location** 712027, 723752, 267.0

**Target Direction** 711794, 723943, 288.7

Camera Canon 6D Lens Canon EF 50mm HView Angle Nominal 40 degrees

Date/Time: 12/07/2017 12:19

Status Proposed - Year 5
Reference: Entrance – approaching new car-park

DUBLIN MOUNTAINS VISITOR CENTRE

Rev:

**South Dublin County Council**  **Camera location** 712027, 723752, 267.0

**Target Direction** 711794, 723943, 288.7

Camera Canon 6D Lens Canon EF 50mm HView Angle Nominal 40 degrees

Date/Time: 12/07/2017 12:19

Name A02
Status Existing
Reference: Along R115 toward new bridge

DUBLIN MOUNTAINS VISITOR CENTRE