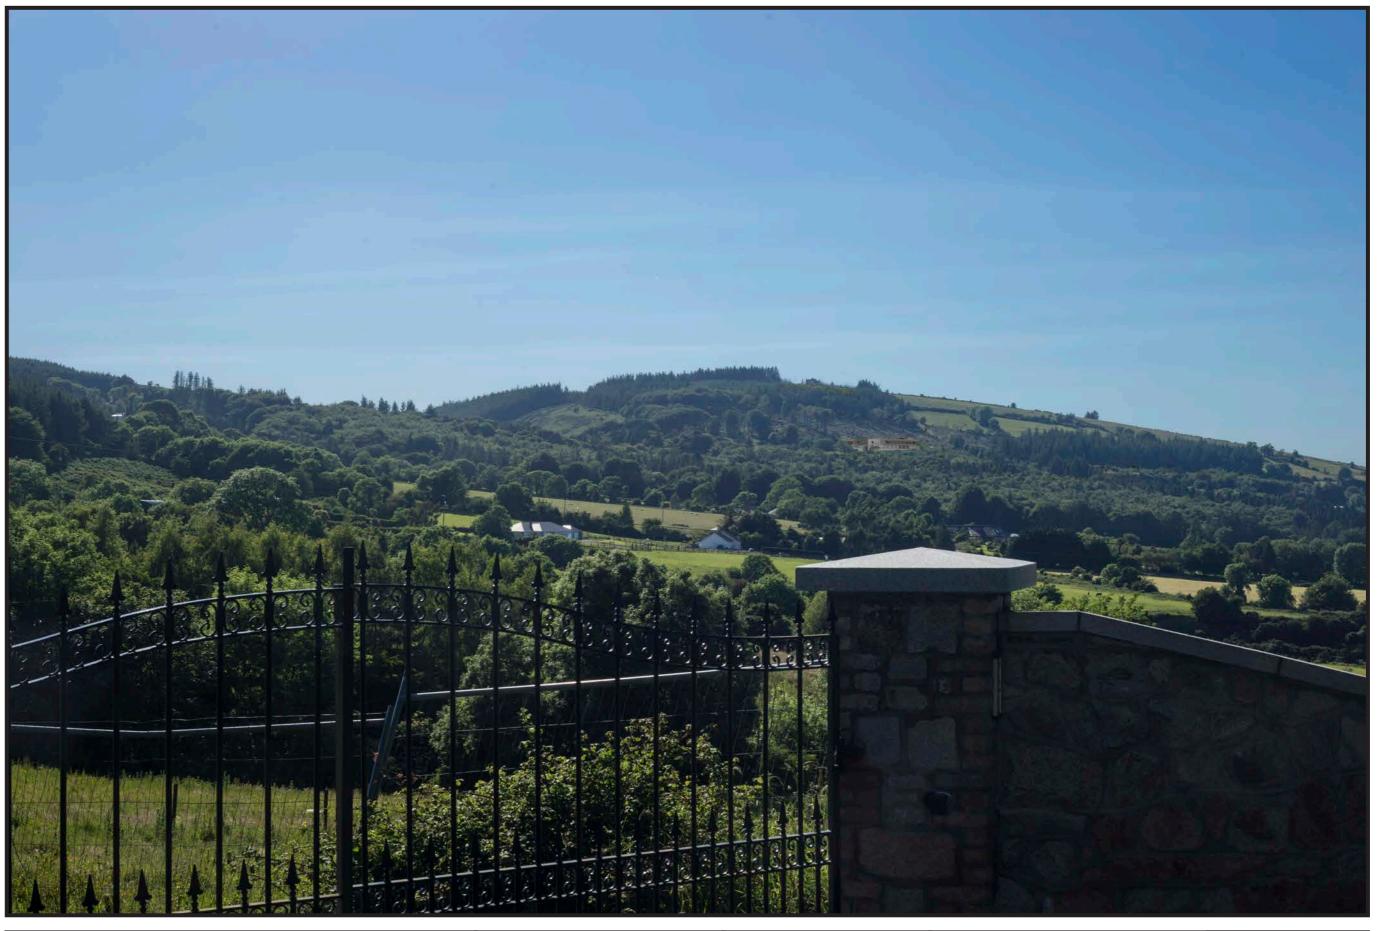

**Target Direction** 711796, 723668, 295.2

Camera Canon 6D Lens Canon EF 50mm HView Angle Nominal 40 degrees

Date/Time: 12/07/2017 12:43

Name A04
Status Existing
Reference: Approaches to new building

DUBLIN MOUNTAINS VISITOR CENTRE

Rev:

**South Dublin County Council**  Camera location 711873, 723763, 296.1

**Target Direction** 711954, 723537, 331.6

Camera Canon 6D Lens Canon EF 50mm HView Angle Nominal 40 degrees

Date/Time: 12/07/2017 12:57

Name A04
Status Proposed - Year 5
Reference: Approaches to new building

DUBLIN MOUNTAINS VISITOR CENTRE

Rev:

**South Dublin County Council**  Camera location 711873, 723763, 296.1

**Target Direction** 711954, 723537, 331.6

Camera Canon 6D Lens Canon EF 50mm HView Angle Nominal 40 degrees

Date/Time: 12/07/2017 12:57

Name A05
Status Existing
Reference: Looking down at centre from main road

DUBLIN MOUNTAINS VISITOR CENTRE

Rev: