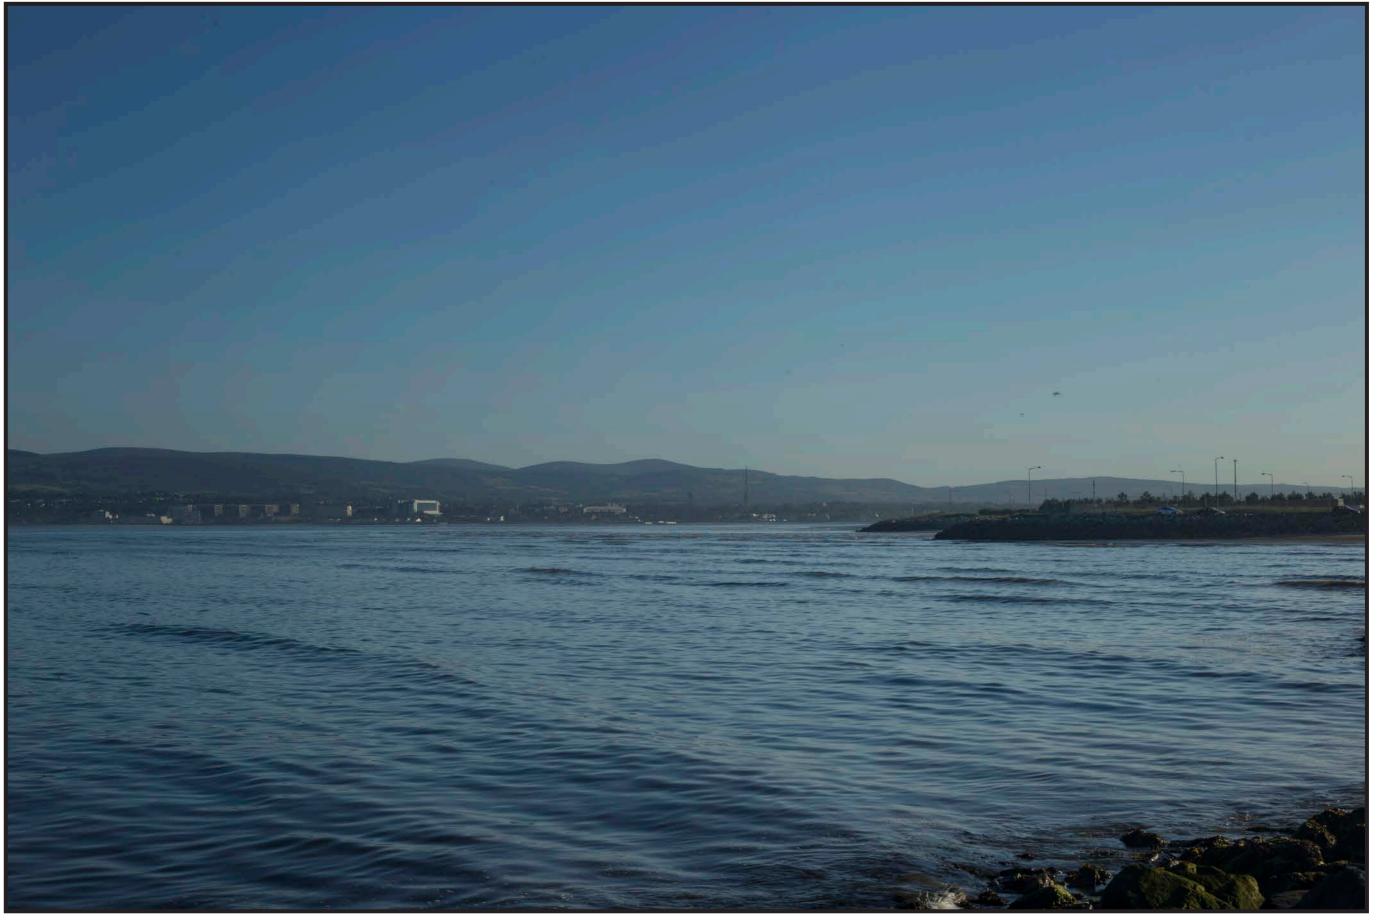

Camera Canon 6D Lens Canon EF 50mm HView Angle Nominal 40 degrees

Date/Time: 17/06/2017 19:23

Name C13 Status Proposed - Year 5 Reference: Ringsend

DUBLIN MOUNTAINS VISITOR CENTRE

Rev:

**South Dublin County Council**  **Camera location** 721483, 733850, 3.9

**Target Direction** 711435, 723594, 485.9

Camera Canon 6D Lens Canon EF 50mm HView Angle Nominal 40 degrees

Date/Time: 17/06/2017 19:23