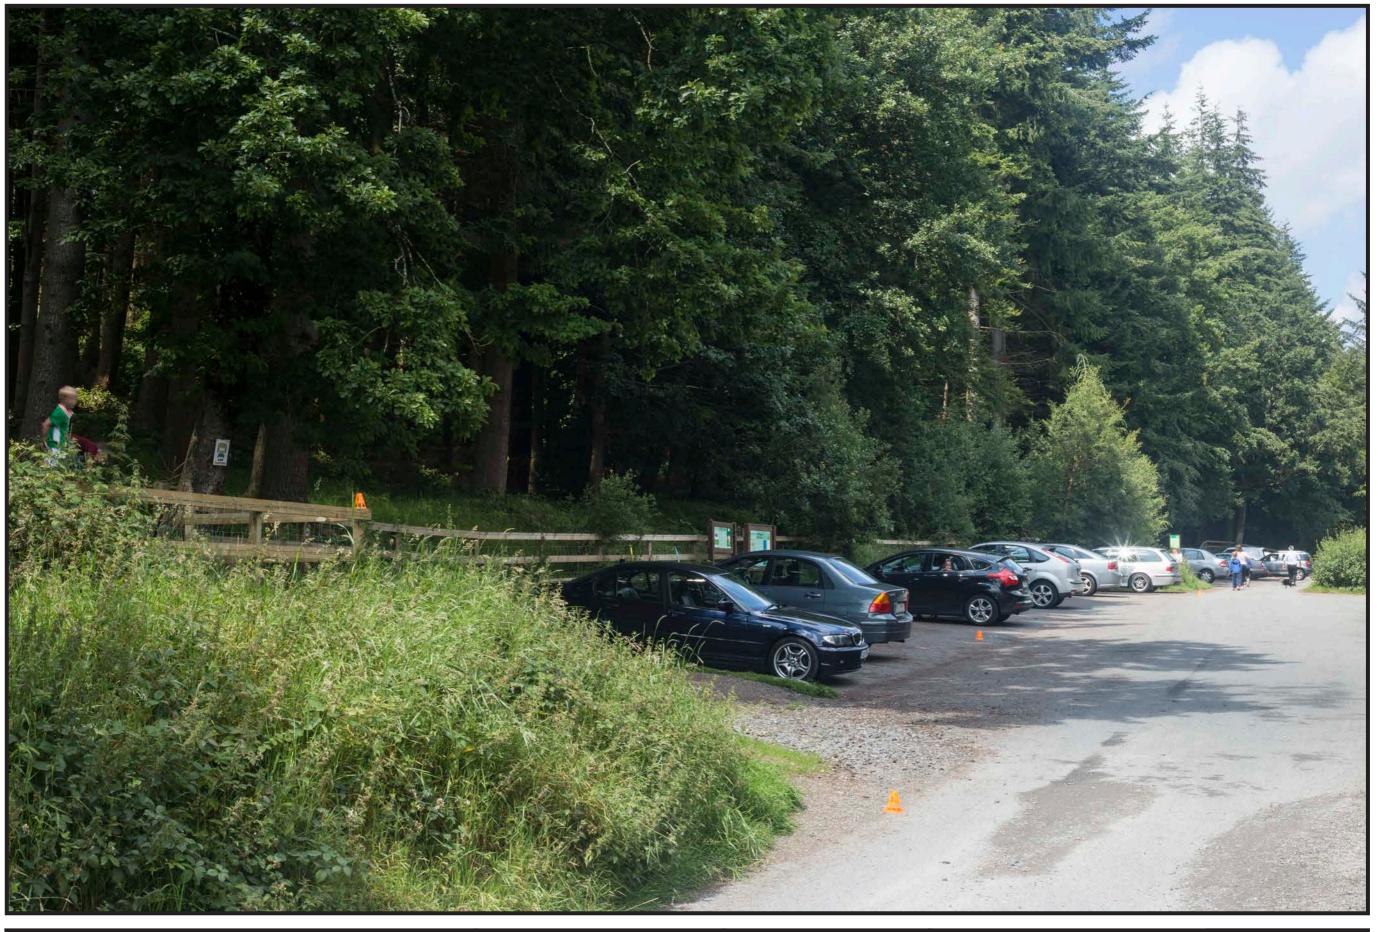

Name A01
Status Existing
Reference: Entrance – approaching new car-park

DUBLIN MOUNTAINS VISITOR CENTRE

Rev:

**South Dublin County Council**  **Camera location** 712027, 723752, 267.0

**Target Direction** 711794, 723943, 288.7

Camera Canon 6D Lens Canon EF 50mm HView Angle Nominal 40 degrees

Date/Time: 12/07/2017 12:19

Status Proposed - Year 5
Reference: Entrance – approaching new car-park

DUBLIN MOUNTAINS VISITOR CENTRE

Rev:

**South Dublin County Council**  **Camera location** 712027, 723752, 267.0