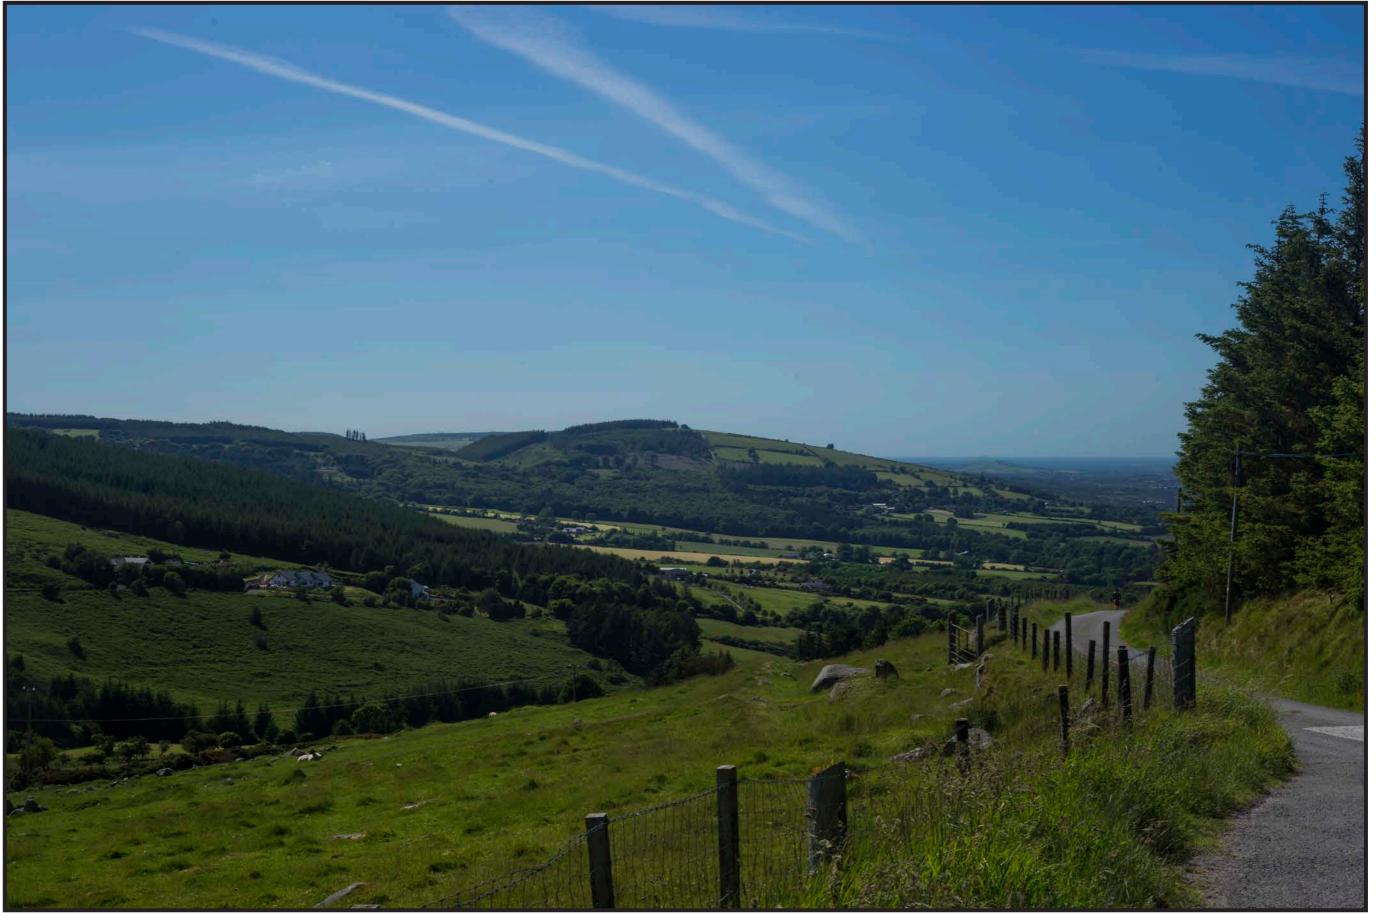

B01 Existing R115 near Woodtown, looking South towards site Status Reference:

DUBLIN MOUNTAINS VISITOR CENTRE

**South Dublin County Council** 

Rev:

**Camera location** 712141, 724748, 195.9

**Target Direction** 711565, 723512, 348.0

Camera Canon 6D Lens Canon EF 50mm HView Angle Nominal 40 degrees

Date/Time: 17/06/2017 17:39

B01 Proposed - Year 5 R115 near Woodtown, looking South towards site Status Reference:

DUBLIN MOUNTAINS VISITOR CENTRE