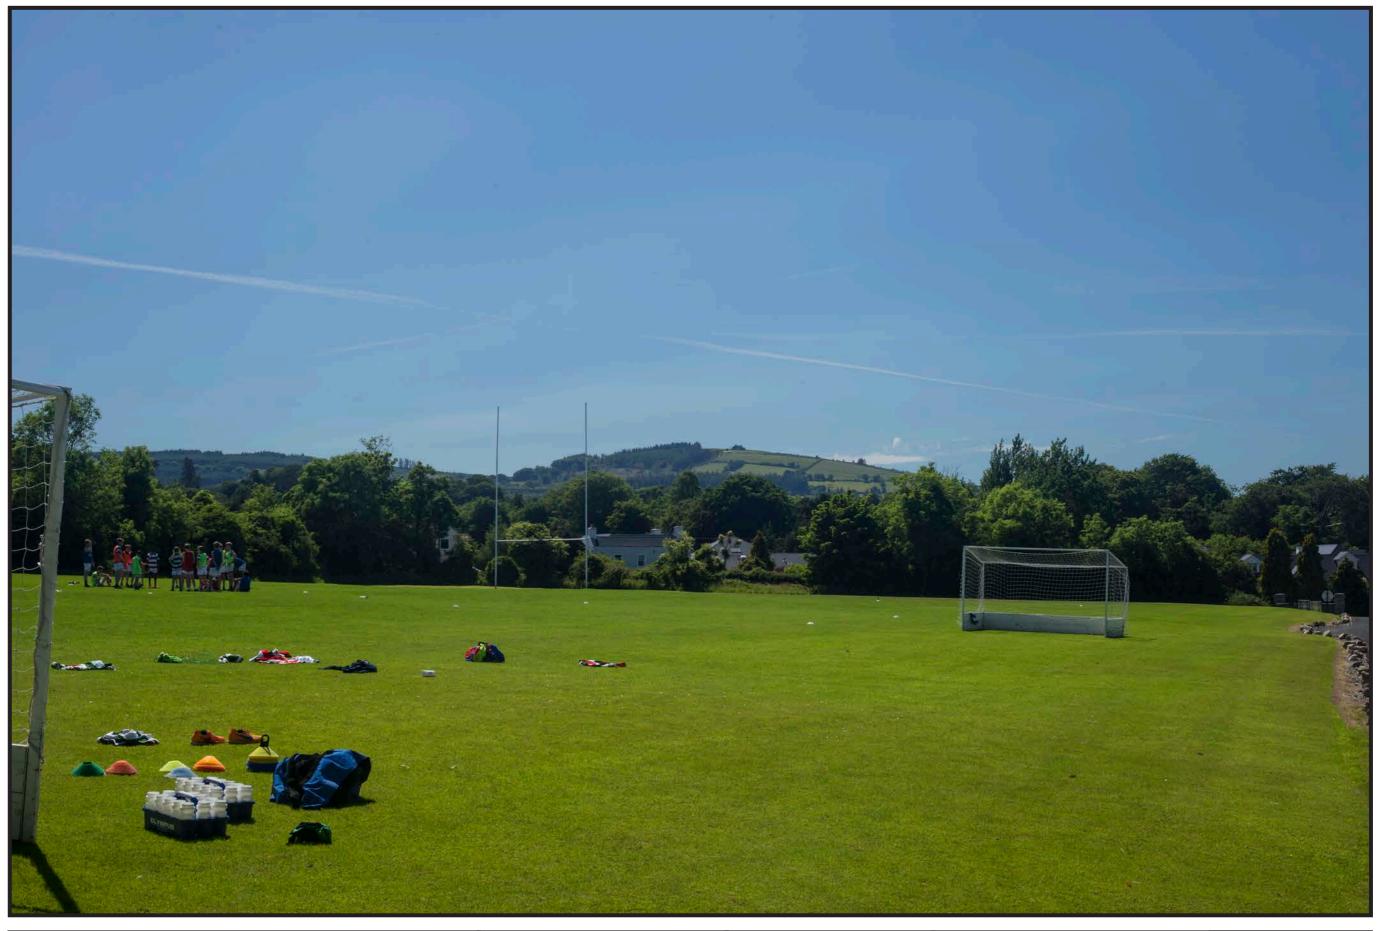

Camera Canon 6D Lens Canon EF 50mm HView Angle Nominal 40 degrees

Date/Time: 12/07/2017 12:19

Status Proposed - Year 5
Reference: Entrance – approaching new car-park

DUBLIN MOUNTAINS VISITOR CENTRE

Rev:

**South Dublin County Council**  **Camera location** 712027, 723752, 267.0

**Target Direction** 711794, 723943, 288.7

Camera Canon 6D Lens Canon EF 50mm HView Angle Nominal 40 degrees

Date/Time: 12/07/2017 12:19

Name A02
Status Existing
Reference: Along R115 toward new bridge

DUBLIN MOUNTAINS VISITOR CENTRE