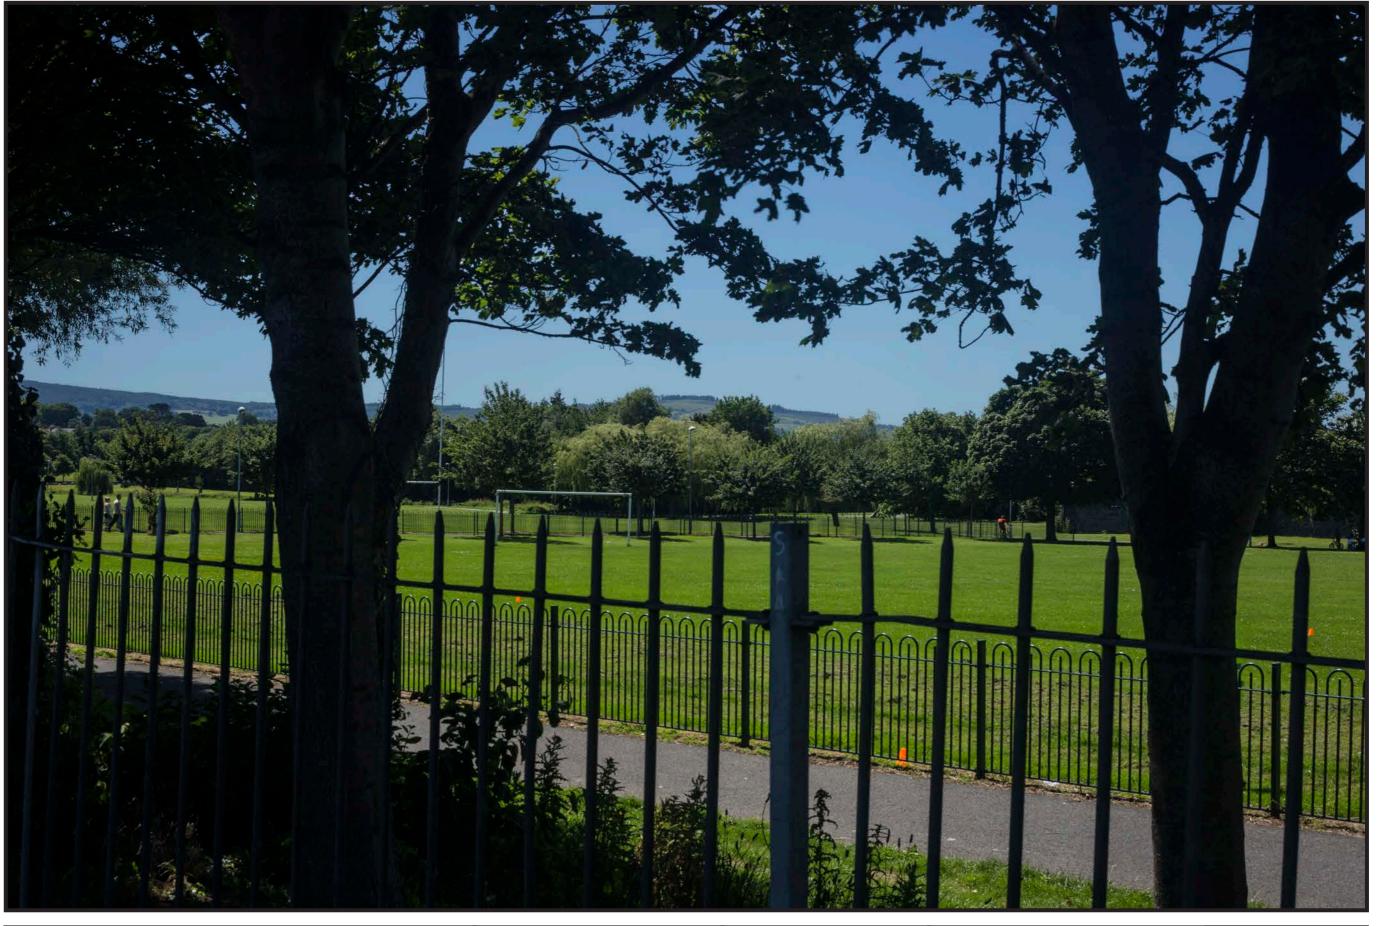

**Target Direction** 711794, 723943, 288.7

Camera Canon 6D Lens Canon EF 50mm HView Angle Nominal 40 degrees

Date/Time: 12/07/2017 12:19

Name A02
Status Existing
Reference: Along R115 toward new bridge

DUBLIN MOUNTAINS VISITOR CENTRE

Rev:

**South Dublin County Council**  **Camera location** 712052, 723805, 260.4

**Target Direction** 712060, 723599, 281.0

Camera Canon 6D Lens Canon EF 50mm HView Angle Nominal 40 degrees

Date/Time: 12/07/2017 14:09

Name A02 Status Proposed - Year 5 Reference: Along R115 toward new bridge

DUBLIN MOUNTAINS VISITOR CENTRE

Rev:

**South Dublin County Council**  **Camera location** 712052, 723805, 260.4

**Target Direction** 712060, 723599, 281.0

Camera Canon 6D Lens Canon EF 50mm HView Angle Nominal 40 degrees

Date/Time: 12/07/2017 14:09

Name A03
Status Existing
Reference: Corner of road turning up towards DMVC – near adjacent property bdy

DUBLIN MOUNTAINS VISITOR CENTRE