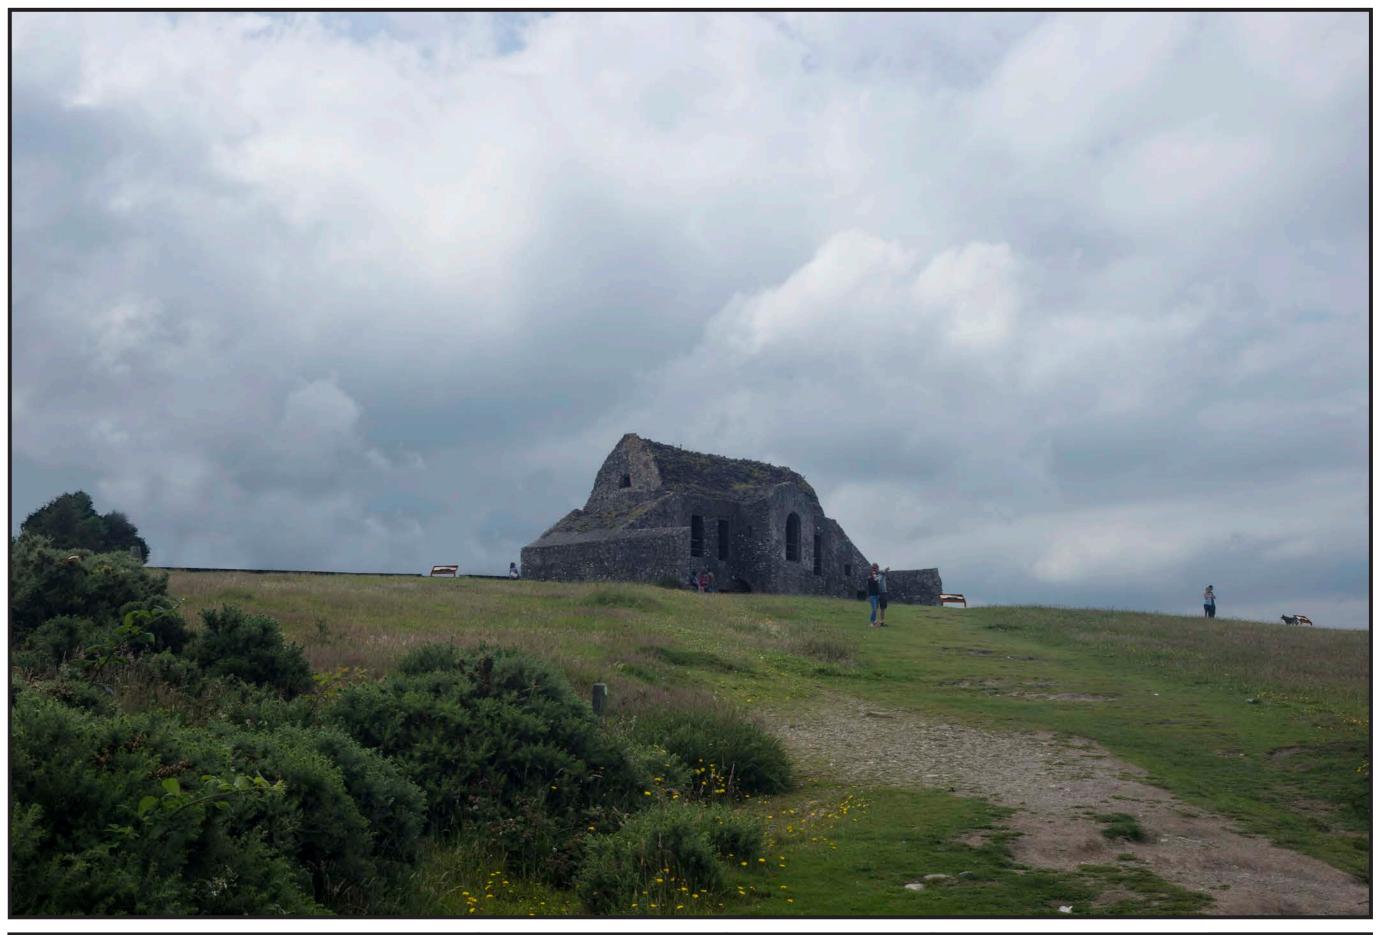

Camera Canon 6D Lens Canon EF 50mm HView Angle Nominal 40 degrees

Date/Time: 12/07/2017 12:19

Status Proposed - Year 5
Reference: Entrance – approaching new car-park

DUBLIN MOUNTAINS VISITOR CENTRE

Rev:

**South Dublin County Council**  **Camera location** 712027, 723752, 267.0

**Target Direction** 711794, 723943, 288.7

Camera Canon 6D Lens Canon EF 50mm HView Angle Nominal 40 degrees

Date/Time: 12/07/2017 12:19

Name A02
Status Existing
Reference: Along R115 toward new bridge

DUBLIN MOUNTAINS VISITOR CENTRE