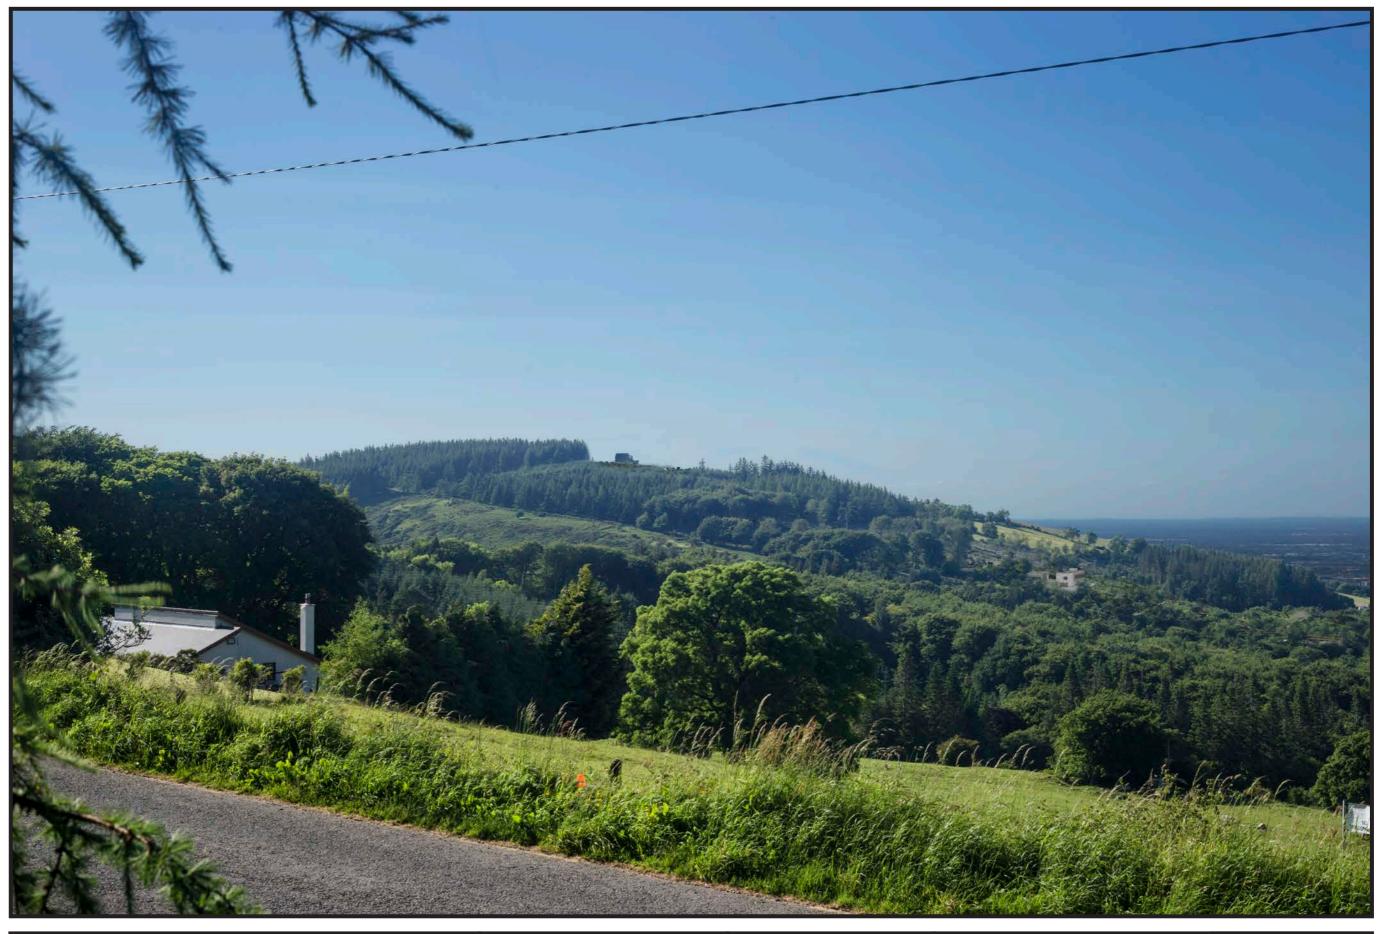

**Target Direction** 711500, 723618, 354.2

Camera Canon 6D Lens Canon EF 50mm HView Angle Nominal 40 degrees

Date/Time: 17/06/2017 14:29

Name C04
Status Existing
Reference: Southwest towards site from Marley Park.

DUBLIN MOUNTAINS VISITOR CENTRE

Rev:

**South Dublin County Council**  **Camera location** 715028, 725805, 115.8

**Target Direction** 711181, 723618, 542.2

Camera Canon 6D Lens Canon EF 50mm HView Angle Nominal 40 degrees

Date/Time: 17/06/2017 14:17

Name C04
Status Proposed - Year 5
Reference: Southwest towards site from Marley Park.

DUBLIN MOUNTAINS VISITOR CENTRE

Rev:

**South Dublin County Council**  **Camera location** 715028, 725805, 115.8

**Target Direction** 711181, 723618, 542.2

Camera Canon 6D Lens Canon EF 50mm HView Angle Nominal 40 degrees

Date/Time: 17/06/2017 14:17

C05
Existing
Southwest towards site from
Northbound platform of Dundrum Luas Stop.