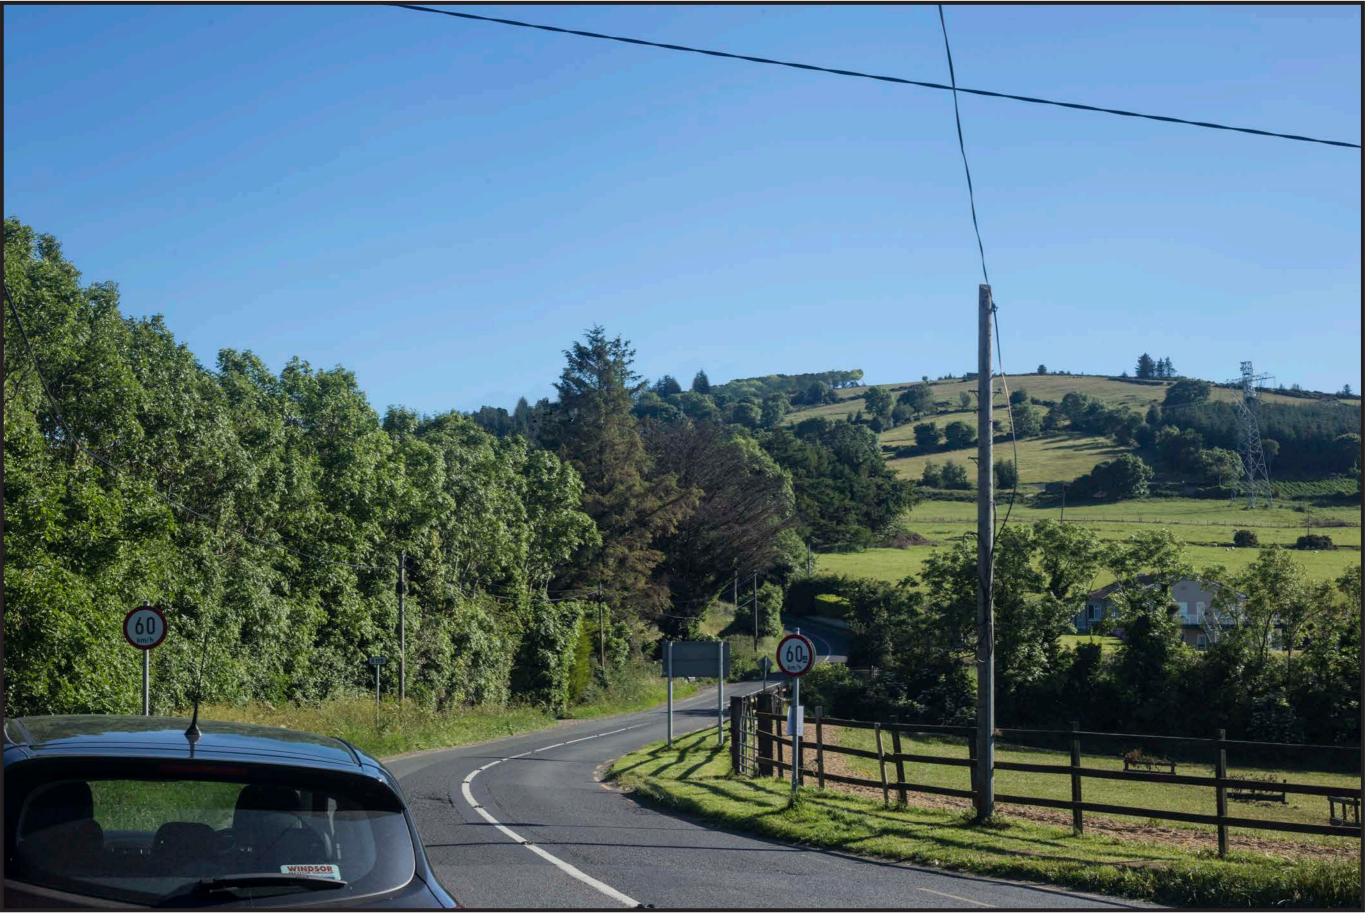

Name A01
Status Existing
Reference: Entrance – approaching new car-park

DUBLIN MOUNTAINS VISITOR CENTRE

Rev:

**South Dublin County Council**  **Camera location** 712027, 723752, 267.0

**Target Direction** 711794, 723943, 288.7

Camera Canon 6D Lens Canon EF 50mm HView Angle Nominal 40 degrees

Date/Time: 12/07/2017 12:19

Status Proposed - Year 5
Reference: Entrance – approaching new car-park

DUBLIN MOUNTAINS VISITOR CENTRE

Rev:

**South Dublin County Council**  **Camera location** 712027, 723752, 267.0

**Target Direction** 711794, 723943, 288.7

Camera Canon 6D Lens Canon EF 50mm HView Angle Nominal 40 degrees

Date/Time: 12/07/2017 12:19

Name A02
Status Existing
Reference: Along R115 toward new bridge

DUBLIN MOUNTAINS VISITOR CENTRE