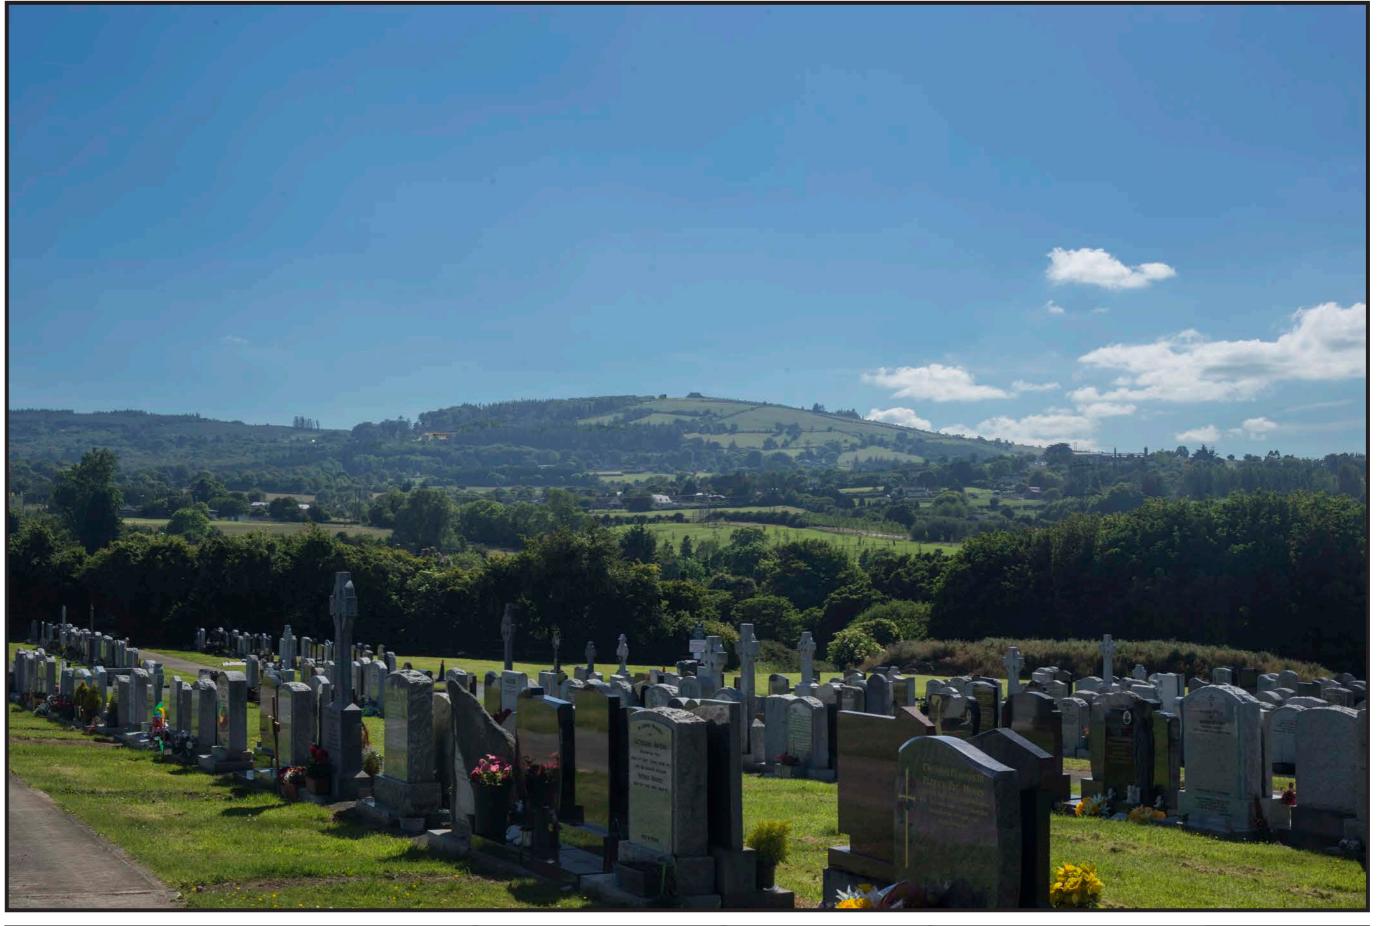

Date/Time: 17/06/2017 15:50

B08
Existing
Mount Venus Cemetery,
looking Southwest towards site on Montpelier Hill

DUBLIN MOUNTAINS VISITOR CENTRE

Rev:

**South Dublin County Council**  **Camera location** 713197, 724755, 161.0

**Target Direction** 711656, 723618, 335.2

Camera Canon 6D Lens Canon EF 50mm HView Angle Nominal 40 degrees

Date/Time: 17/06/2017 15:33

B08
Proposed - Year 5
Mount Venus Cemetery,
looking Southwest towards site on Montpelier Hill Status Reference:

DUBLIN MOUNTAINS VISITOR CENTRE

Rev:

**South Dublin County Council**  **Camera location** 713197, 724755, 161.0

**Target Direction** 711656, 723618, 335.2

Camera Canon 6D Lens Canon EF 50mm HView Angle Nominal 40 degrees