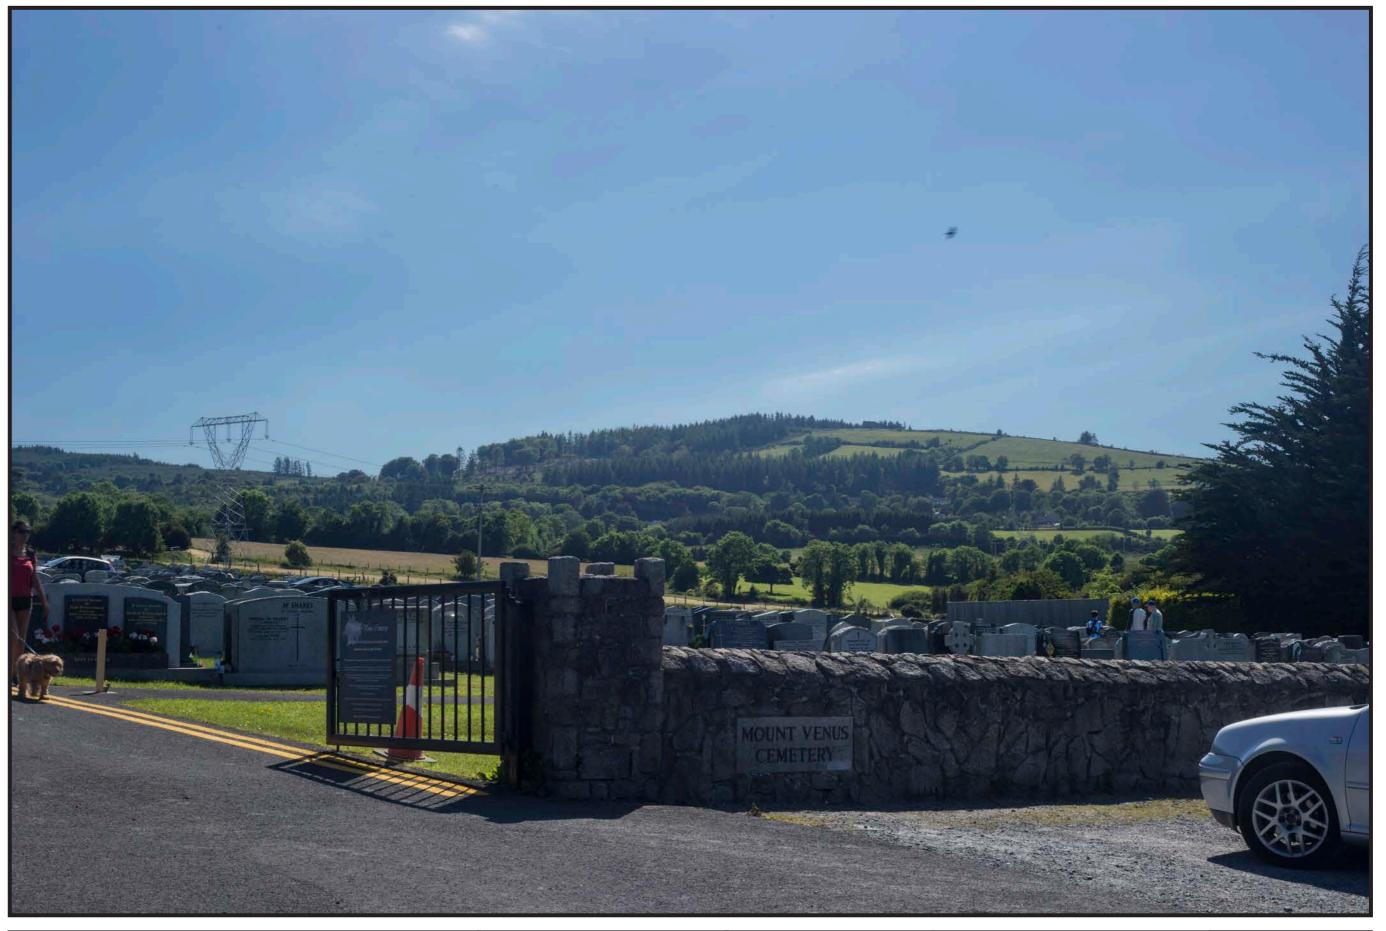

Date/Time: 17/06/2017 15:50

B08
Existing
Mount Venus Cemetery,
looking Southwest towards site on Montpelier Hill

DUBLIN MOUNTAINS VISITOR CENTRE

Rev:

**South Dublin County Council**  **Camera location** 713197, 724755, 161.0

**Target Direction** 711656, 723618, 335.2

Camera Canon 6D Lens Canon EF 50mm HView Angle Nominal 40 degrees

Date/Time: 17/06/2017 15:33

B08
Proposed - Year 5
Mount Venus Cemetery,
looking Southwest towards site on Montpelier Hill Status Reference: