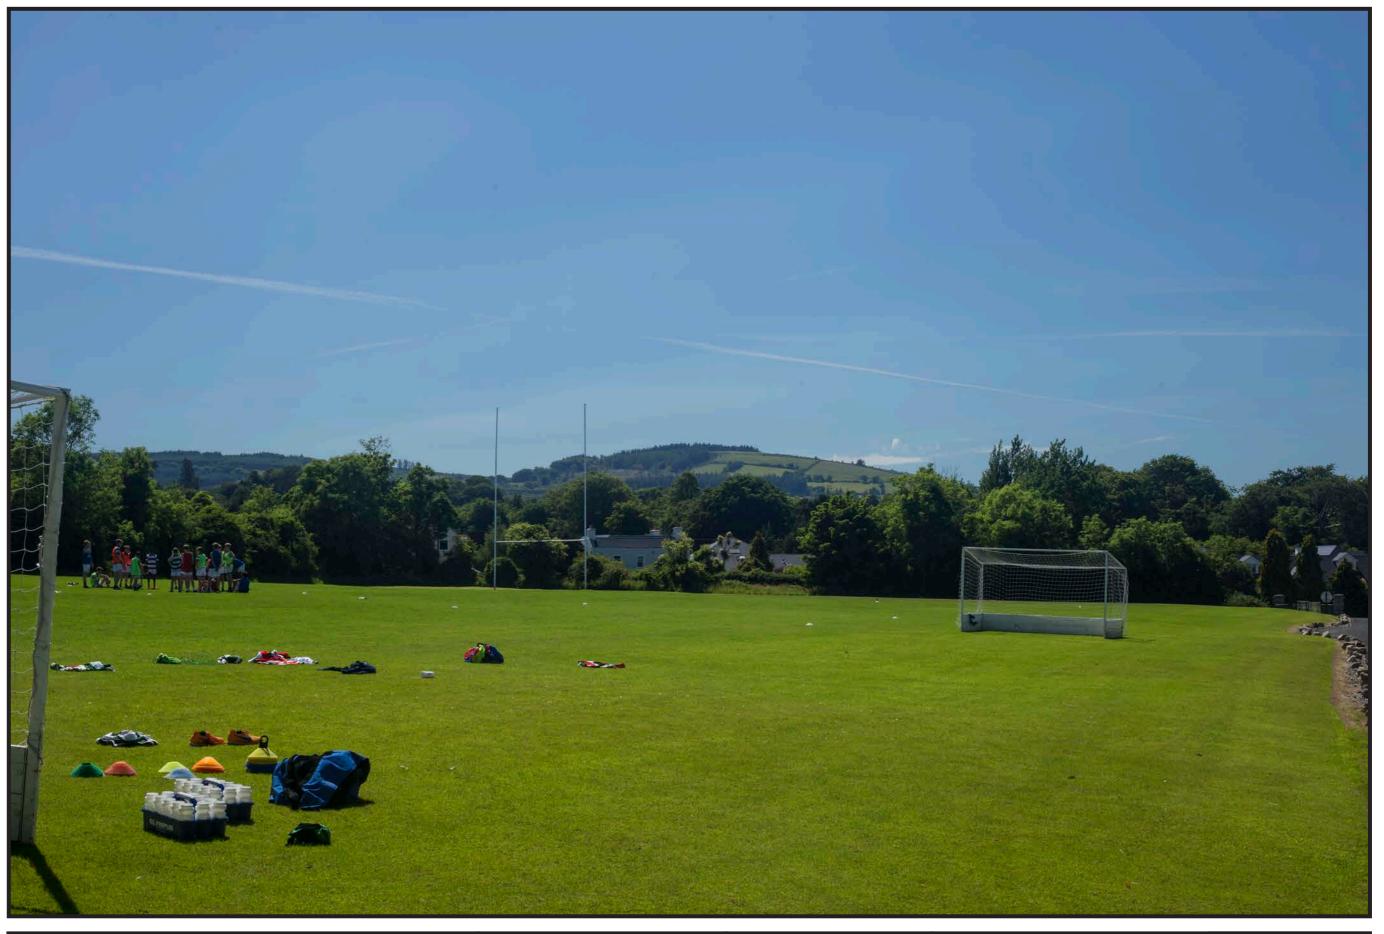

Name A01
Status Existing
Reference: Entrance – approaching new car-park

DUBLIN MOUNTAINS VISITOR CENTRE

Rev:

**South Dublin County Council**  **Camera location** 712027, 723752, 267.0

**Target Direction** 711794, 723943, 288.7

Camera Canon 6D Lens Canon EF 50mm HView Angle Nominal 40 degrees

Date/Time: 12/07/2017 12:19

Status Proposed - Year 5
Reference: Entrance – approaching new car-park

DUBLIN MOUNTAINS VISITOR CENTRE

Rev:

**South Dublin County Council**  **Camera location** 712027, 723752, 267.0