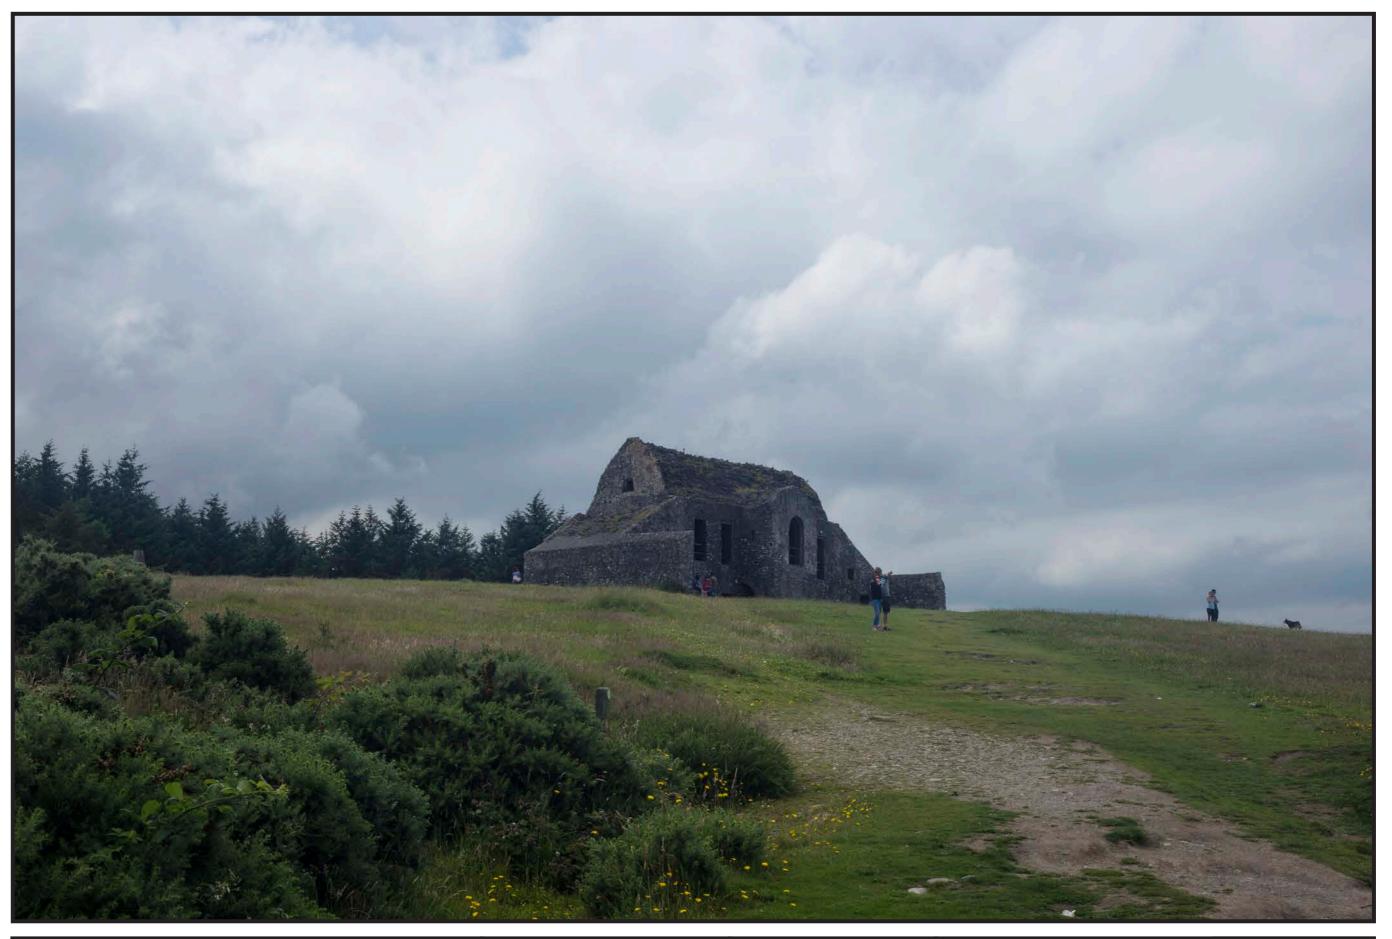

Name A01
Status Existing
Reference: Entrance – approaching new car-park

DUBLIN MOUNTAINS VISITOR CENTRE

Rev:

**South Dublin County Council**  **Camera location** 712027, 723752, 267.0

**Target Direction** 711794, 723943, 288.7

Camera Canon 6D Lens Canon EF 50mm HView Angle Nominal 40 degrees

Date/Time: 12/07/2017 12:19

Status Proposed - Year 5
Reference: Entrance – approaching new car-park

DUBLIN MOUNTAINS VISITOR CENTRE

Rev:

**South Dublin County Council**  **Camera location** 712027, 723752, 267.0