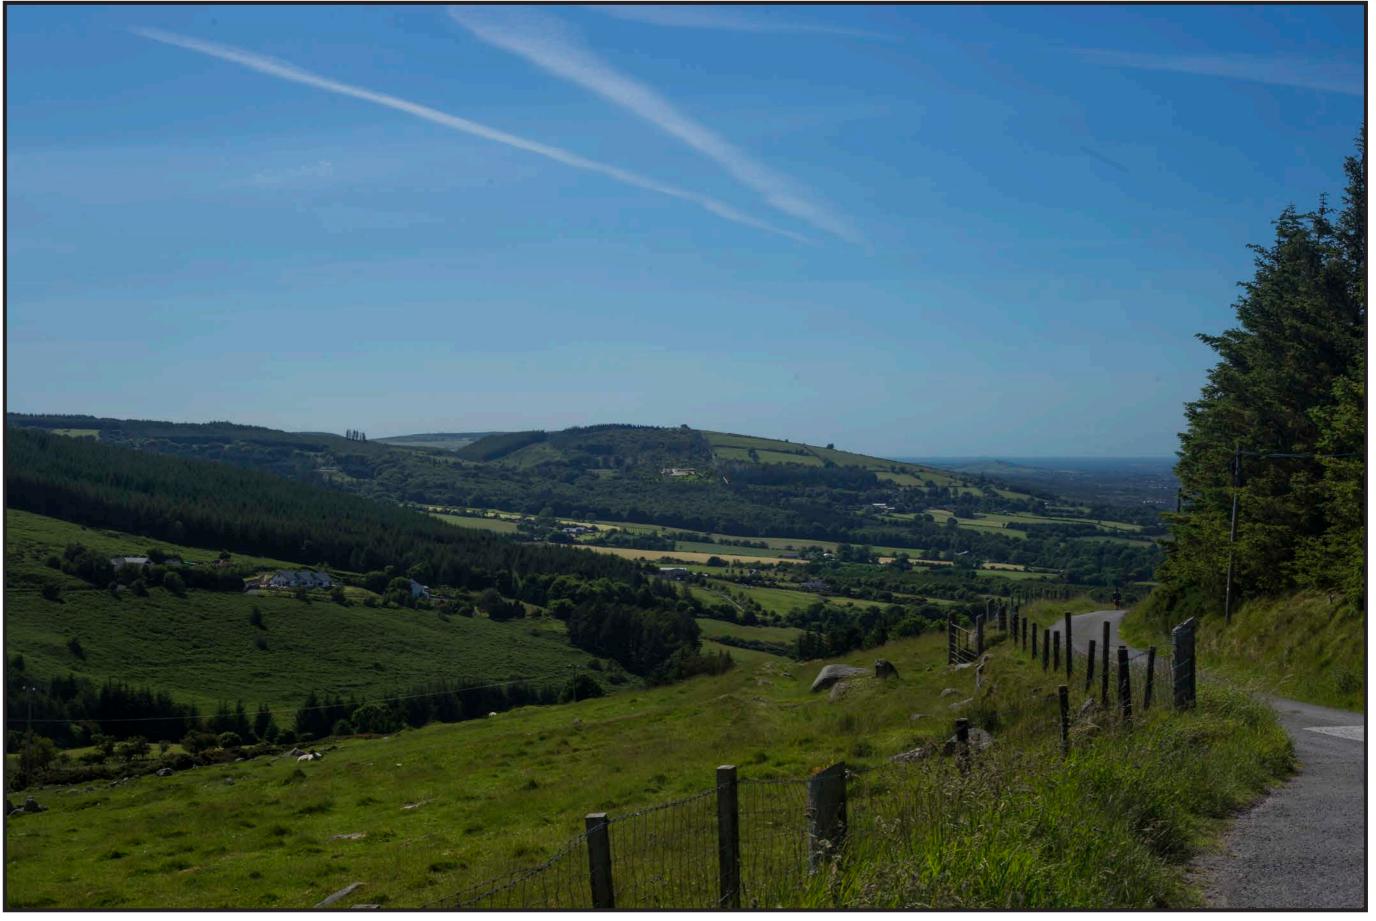

Proposed - Year 15 R115 near Woodtown, looking South towards site Status Reference:

DUBLIN MOUNTAINS VISITOR CENTRE

**South Dublin County Council** 

Rev:

**Camera location** 712141, 724748, 195.9

**Target Direction** 711565, 723512, 348.0