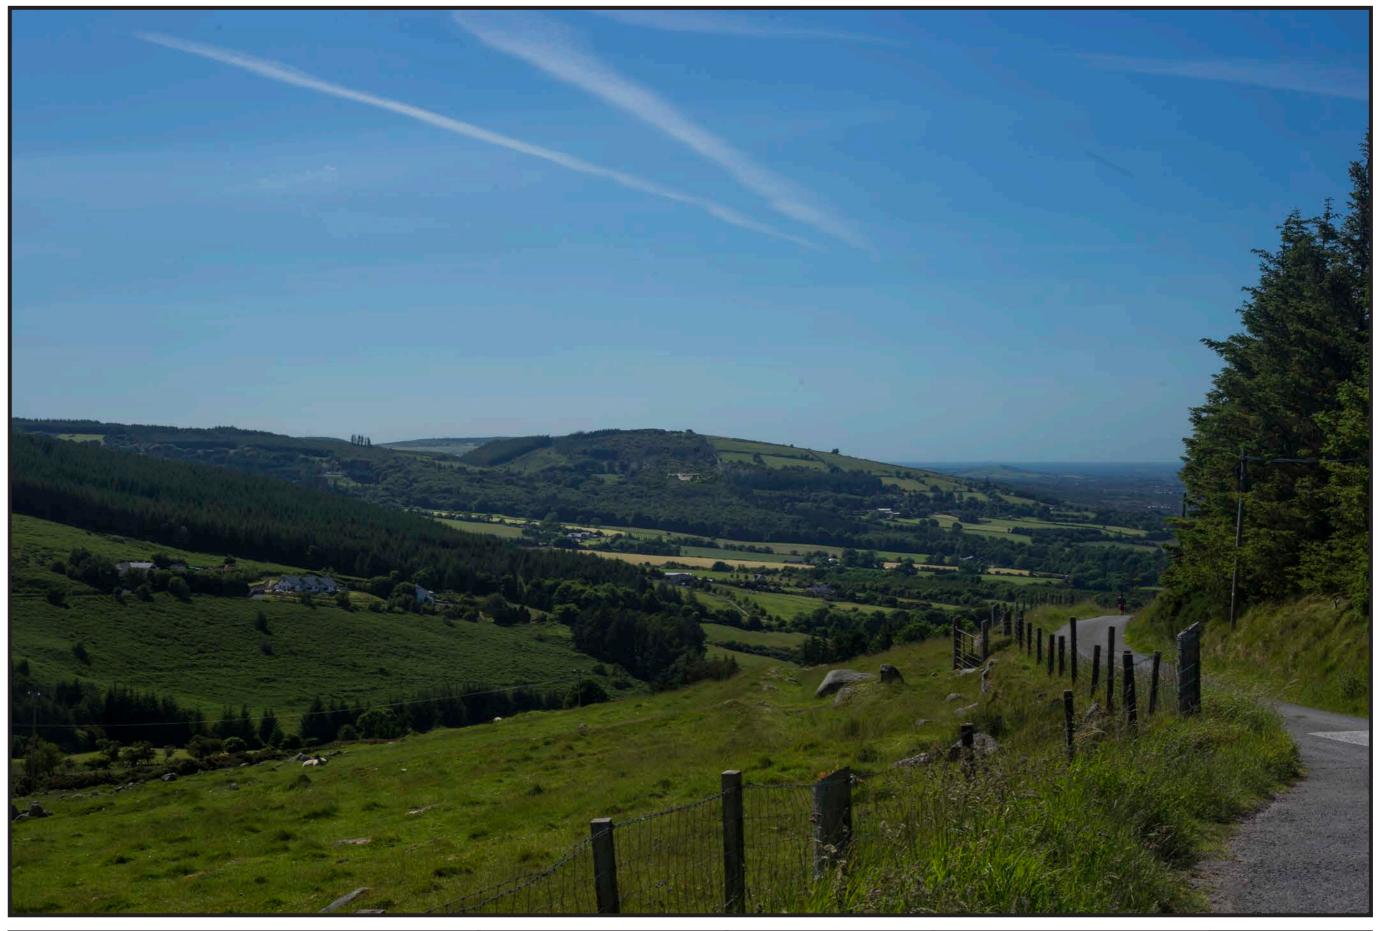

Camera Canon 6D Lens Canon EF 50mm HView Angle Nominal 40 degrees

Date/Time: 17/06/2017 17:39

B01 Proposed - Year 1 R115 near Woodtown, looking South towards site Status Reference:

DUBLIN MOUNTAINS VISITOR CENTRE

Rev:

**South Dublin County Council**  **Camera location** 712141, 724748, 195.9

**Target Direction** 711565, 723512, 348.0

Camera Canon 6D Lens Canon EF 50mm HView Angle Nominal 40 degrees

Date/Time: 17/06/2017 17:39