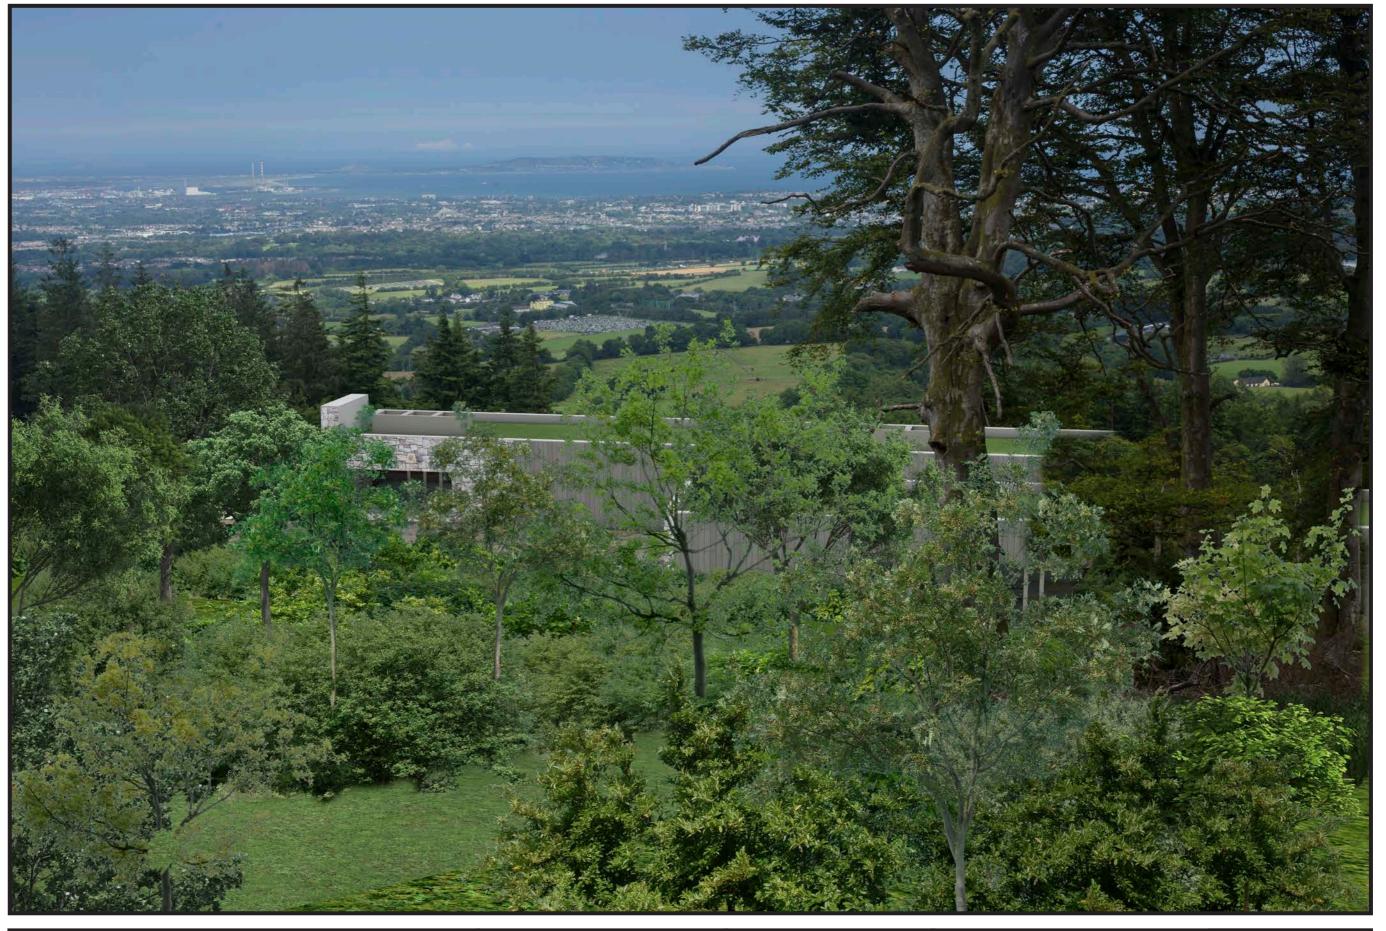

Date/Time: 17/06/2017 14:17

Name C04
Status Proposed - Year 5
Reference: Southwest towards site from Marley Park.

DUBLIN MOUNTAINS VISITOR CENTRE

Rev:

**South Dublin County Council**  **Camera location** 715028, 725805, 115.8

**Target Direction** 711181, 723618, 542.2

Camera Canon 6D Lens Canon EF 50mm HView Angle Nominal 40 degrees

Date/Time: 17/06/2017 14:17

C05
Existing
Southwest towards site from
Northbound platform of Dundrum Luas Stop.