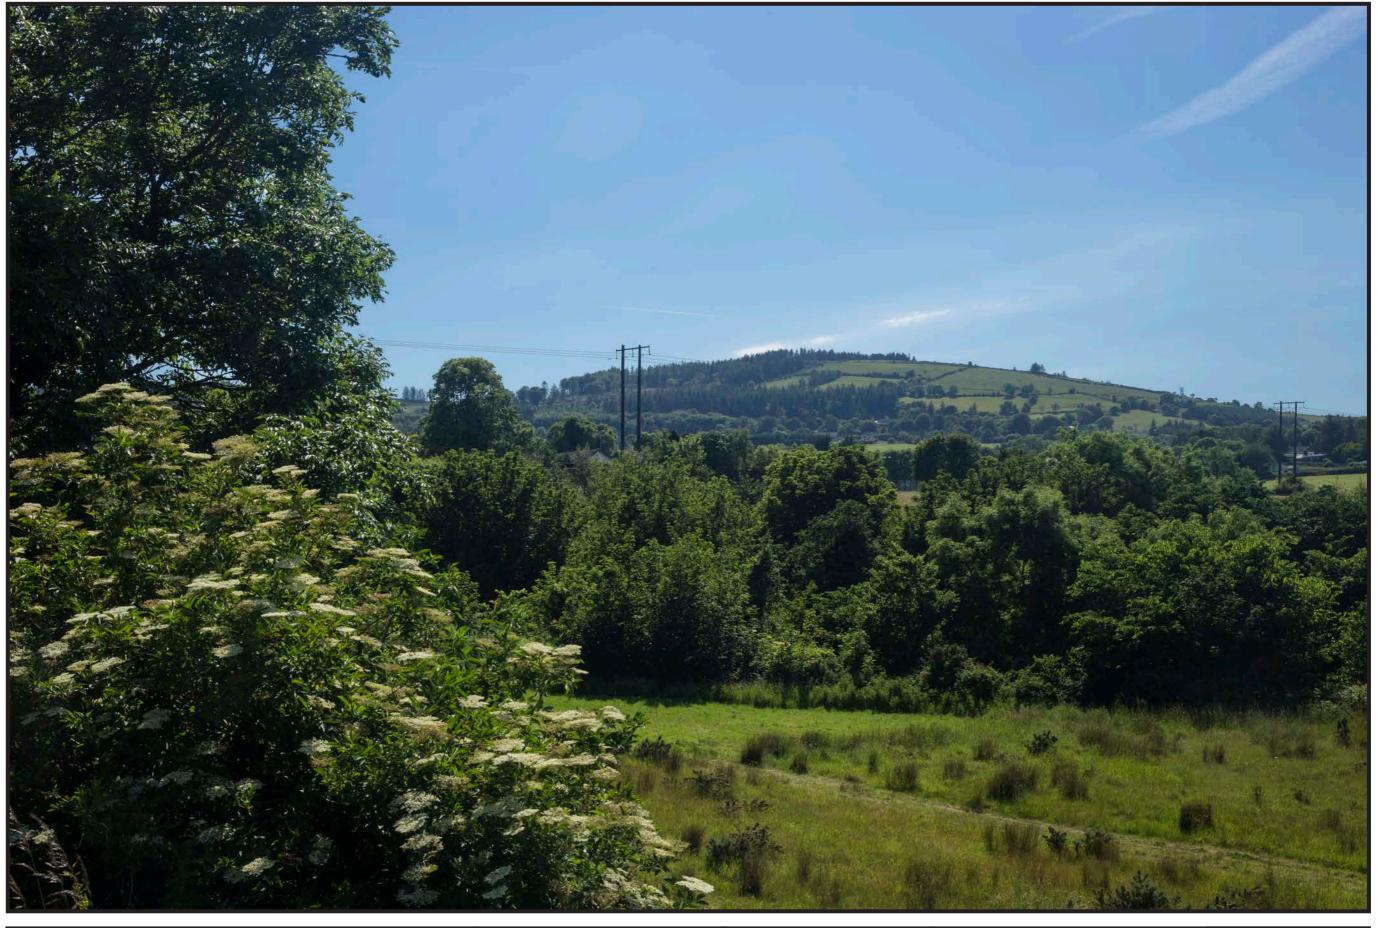

**Target Direction** 711362, 723618, 203.0

Camera Canon 6D Lens Canon EF 50mm HView Angle Nominal 40 degrees

Date/Time: 17/06/2017 12:02

C06
Existing
Southwest towards site from near
Nutgrove Shopping. Status Reference:

DUBLIN MOUNTAINS VISITOR CENTRE

**South Dublin County Council** 

Rev:

**Camera location** 715409, 728139, 56.9

**Target Direction** 711376, 723618, 199.6

Camera Canon 6D Lens Canon EF 50mm HView Angle Nominal 40 degrees

Date/Time: 17/06/2017 12:44

Status Reference:

C06
Proposed - Year 5
Southwest towards site from near
Nutgrove Shopping.

DUBLIN MOUNTAINS VISITOR CENTRE

Rev:

**South Dublin County Council**  **Camera location** 715409, 728139, 56.9

**Target Direction** 711376, 723618, 199.6

Camera Canon 6D Lens Canon EF 50mm HView Angle Nominal 40 degrees

Date/Time: 17/06/2017 12:44

Name Status Reference:

C07
Existing
Southwest Kilmashogue Cemetery similar aspect to view from M50 (northwards lane).