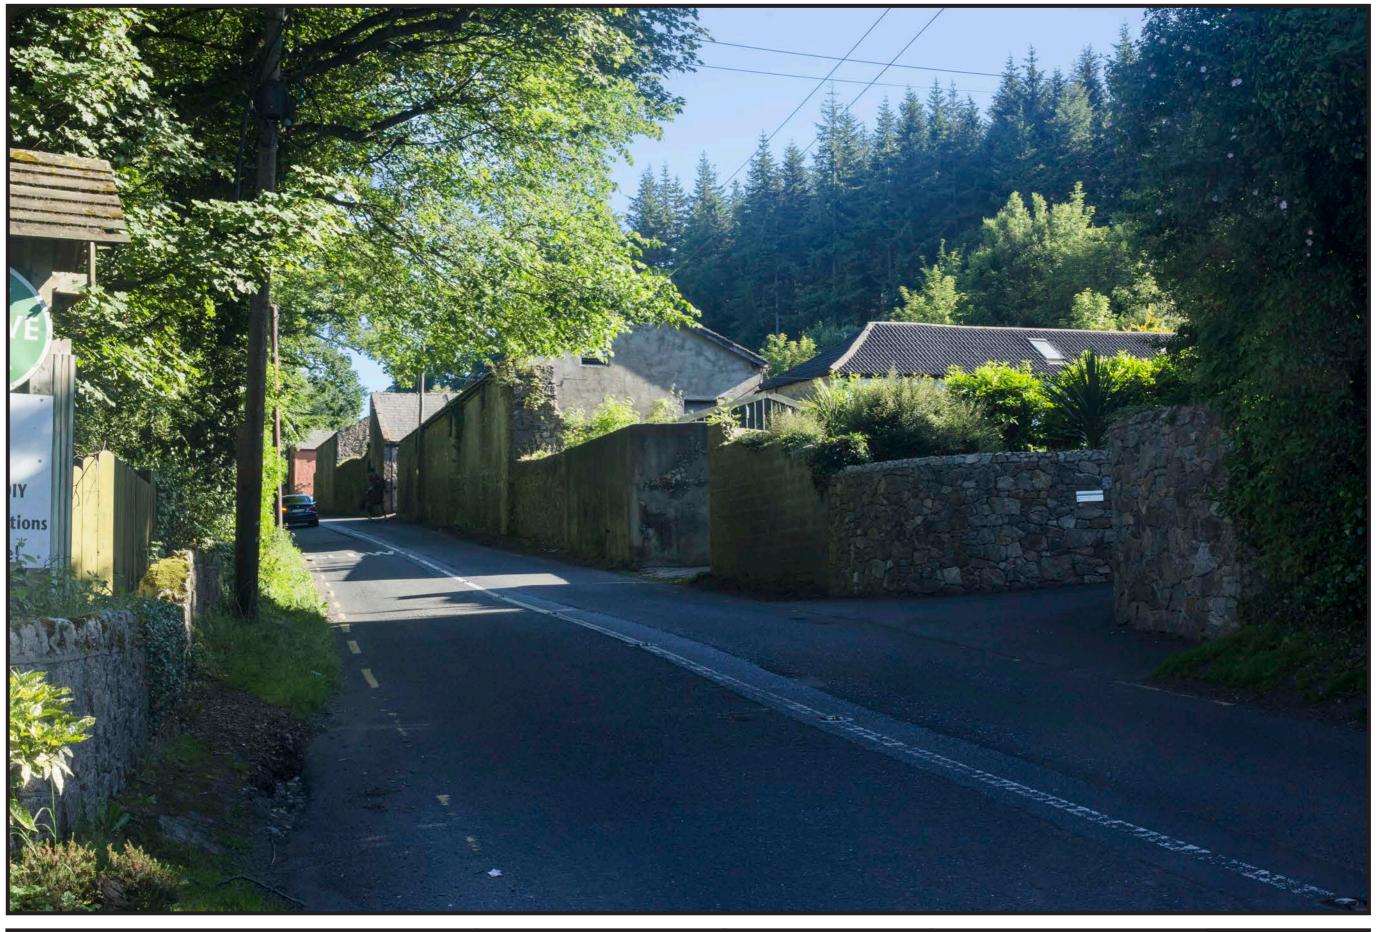

Camera Canon 6D Lens Canon EF 50mm HView Angle Nominal 40 degrees

Date/Time: 12/07/2017 14:09

Name A03
Status Existing
Reference: Corner of road turning up towards DMVC – near adjacent property bdy

DUBLIN MOUNTAINS VISITOR CENTRE

Rev:

**South Dublin County Council**  Camera location 711889, 723991, 282.7

**Target Direction** 711796, 723668, 295.2

Camera Canon 6D Lens Canon EF 50mm HView Angle Nominal 40 degrees

Date/Time: 12/07/2017 12:43

Name A03
Status Proposed - Year 5
Reference: Corner of road turning up towards DMVC – near adjacent property bdy

DUBLIN MOUNTAINS VISITOR CENTRE

Rev:

**South Dublin County Council**  Camera location 711889, 723991, 282.7

**Target Direction** 711796, 723668, 295.2

Camera Canon 6D Lens Canon EF 50mm HView Angle Nominal 40 degrees

Date/Time: 12/07/2017 12:43

Name A04
Status Existing
Reference: Approaches to new building

DUBLIN MOUNTAINS VISITOR CENTRE