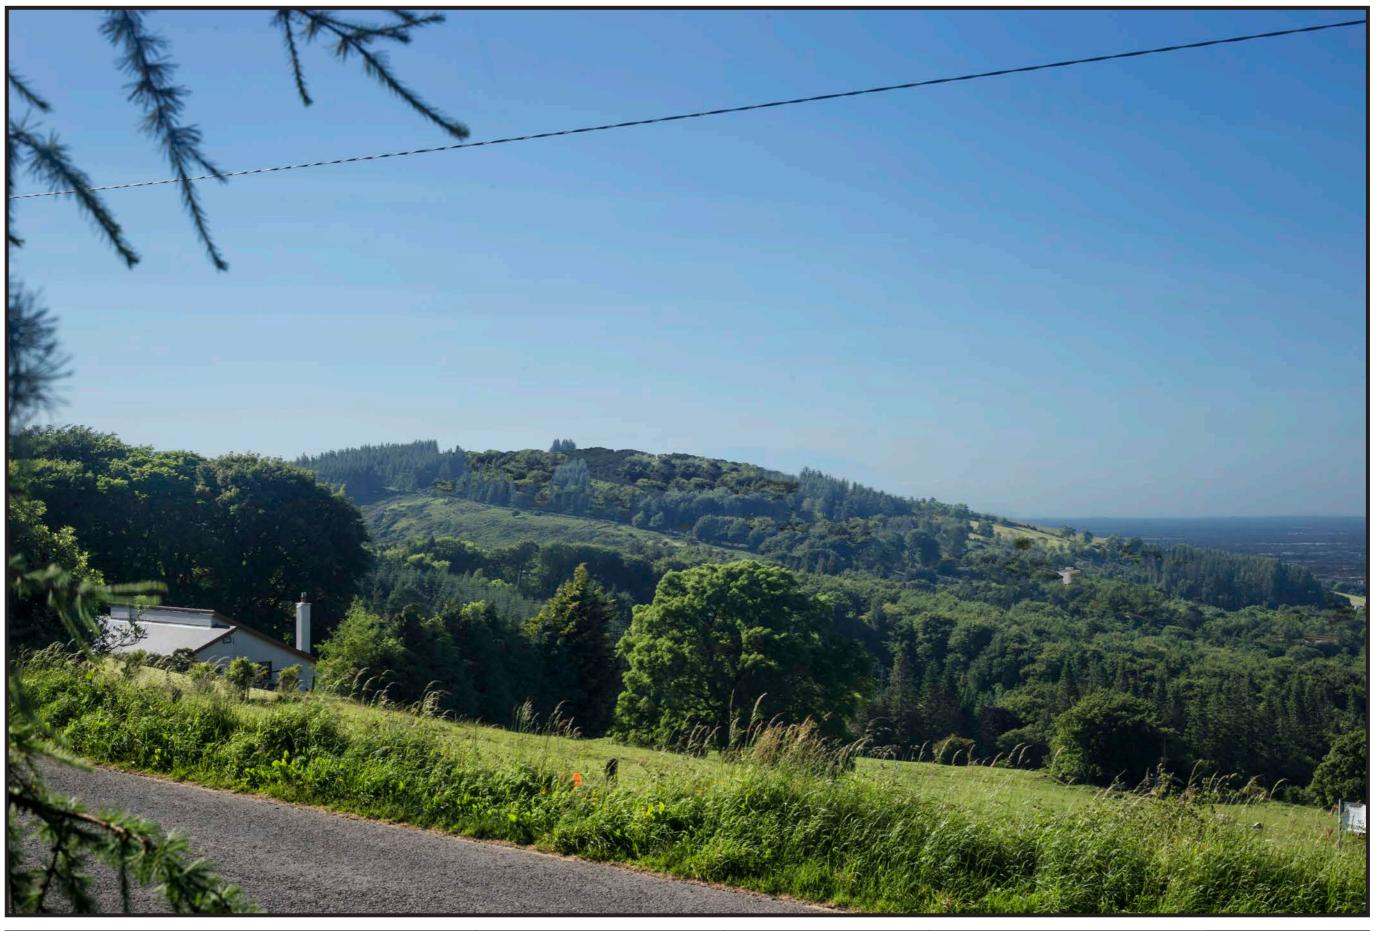

**Target Direction** 711500, 723618, 354.2

Camera Canon 6D Lens Canon EF 50mm HView Angle Nominal 40 degrees

Date/Time: 17/06/2017 14:29

Name C04
Status Existing
Reference: Southwest towards site from Marley Park.

DUBLIN MOUNTAINS VISITOR CENTRE

Rev:

**South Dublin County Council**  **Camera location** 715028, 725805, 115.8

**Target Direction** 711181, 723618, 542.2

Camera Canon 6D Lens Canon EF 50mm HView Angle Nominal 40 degrees

Date/Time: 17/06/2017 14:17

Name C04
Status Proposed - Year 5
Reference: Southwest towards site from Marley Park.

DUBLIN MOUNTAINS VISITOR CENTRE

Rev:

**South Dublin County Council**  **Camera location** 715028, 725805, 115.8

**Target Direction** 711181, 723618, 542.2

Camera Canon 6D Lens Canon EF 50mm HView Angle Nominal 40 degrees

Date/Time: 17/06/2017 14:17

C05
Existing
Southwest towards site from
Northbound platform of Dundrum Luas Stop.