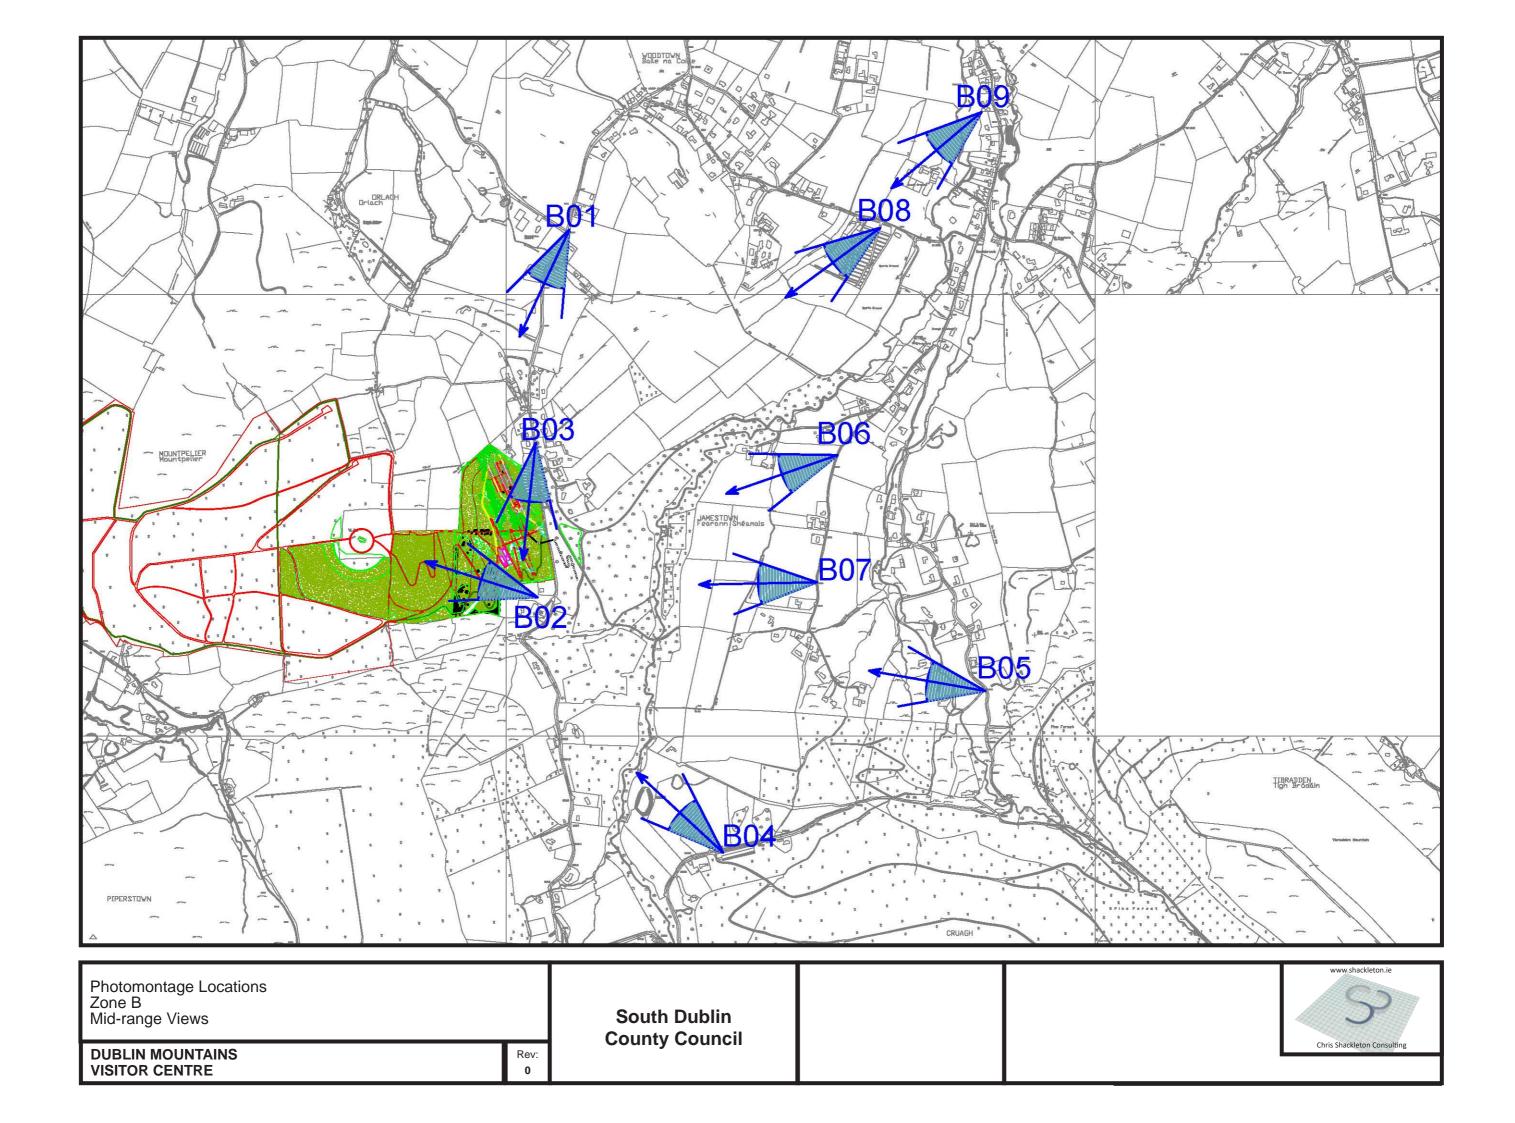

Date/Time: 12/07/2017 14:35

R115 near Woodtown, looking South towards site B01 **Existing** Proposed - years 5, 15 & 1 View from neighbouring property South B02 Existing Proposed - year 5 Timbertrove entrance on R115, looking South towards site entrance B03 Existing Proposed - year 5 Cruagh Wood car park looking Northwest towards site B04 Existing Proposed - years 5, 15 & 1 R116 looking Northwest towards site on Montpelier Hill. B05 Existing Proposed - years 5, 15 & 1 Third-class road (cul de sac) at Jamestown, looking West towards site. B06 Existing Proposed - years 5, 15 & 1 Third-class road (cul de sac) at Jamestown, looking Northwest towards site. B07 Existing Proposed - year 5 B08 Mount Venus Cemetery, looking Southwest towards site on Montpelier Hill **Existing** Proposed - years 5, 15 & 1 Embankment by car park for Merry Ploughboy pub on R116. B09 Existing Proposed - years 5, 15 & 1

B01 Existing R115 near Woodtown, looking South towards site Status Reference:

DUBLIN MOUNTAINS VISITOR CENTRE

**South Dublin County Council** 

Rev:

**Camera location** 712141, 724748, 195.9

**Target Direction** 711565, 723512, 348.0

Camera Canon 6D Lens Canon EF 50mm HView Angle Nominal 40 degrees

Date/Time: 17/06/2017 17:39

B01 Proposed - Year 5 R115 near Woodtown, looking South towards site Status Reference:

DUBLIN MOUNTAINS VISITOR CENTRE

**South Dublin County Council** 

Rev:

**Camera location** 712141, 724748, 195.9

**Target Direction** 711565, 723512, 348.0

Camera Canon 6D Lens Canon EF 50mm HView Angle Nominal 40 degrees

Date/Time: 17/06/2017 17:39

Proposed - Year 15 R115 near Woodtown, looking South towards site Status Reference:

DUBLIN MOUNTAINS VISITOR CENTRE

**South Dublin County Council** 

Rev:

**Camera location** 712141, 724748, 195.9

**Target Direction** 711565, 723512, 348.0

Camera Canon 6D Lens Canon EF 50mm HView Angle Nominal 40 degrees

Date/Time: 17/06/2017 17:39

B01 Proposed - Year 1 R115 near Woodtown, looking South towards site Status Reference:

DUBLIN MOUNTAINS VISITOR CENTRE

Rev:

**South Dublin County Council**  **Camera location** 712141, 724748, 195.9

**Target Direction** 711565, 723512, 348.0

Camera Canon 6D Lens Canon EF 50mm HView Angle Nominal 40 degrees

Date/Time: 17/06/2017 17:39