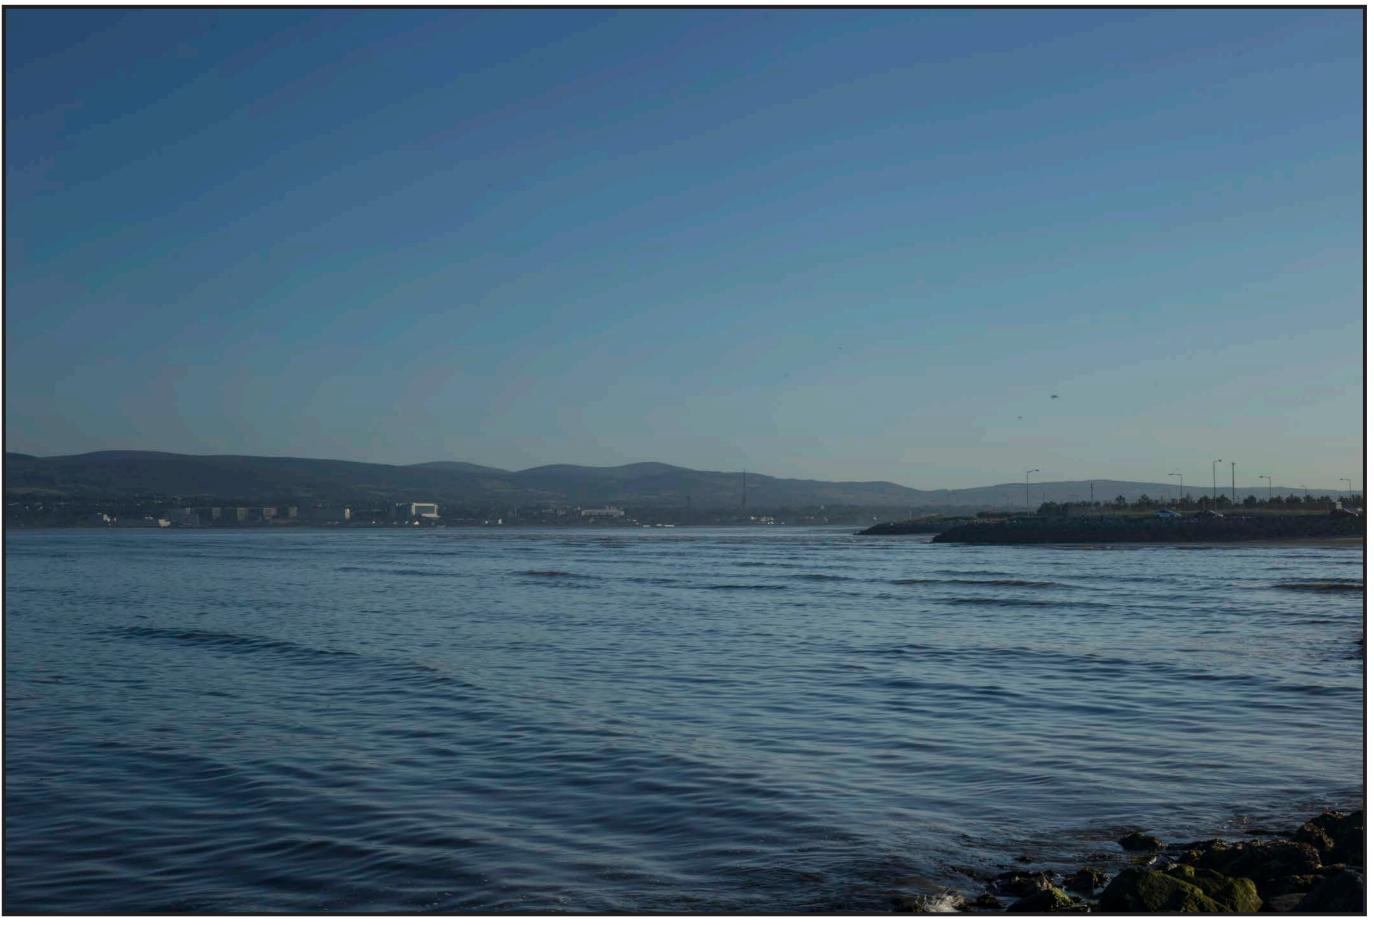

Date/Time: 17/06/2017 18:32

Name C13 Status Existing Reference: Ringsend

DUBLIN MOUNTAINS VISITOR CENTRE South Dublin County Council

Rev:

**Camera location** 721483, 733850, 3.9

**Target Direction** 711435, 723594, 485.9