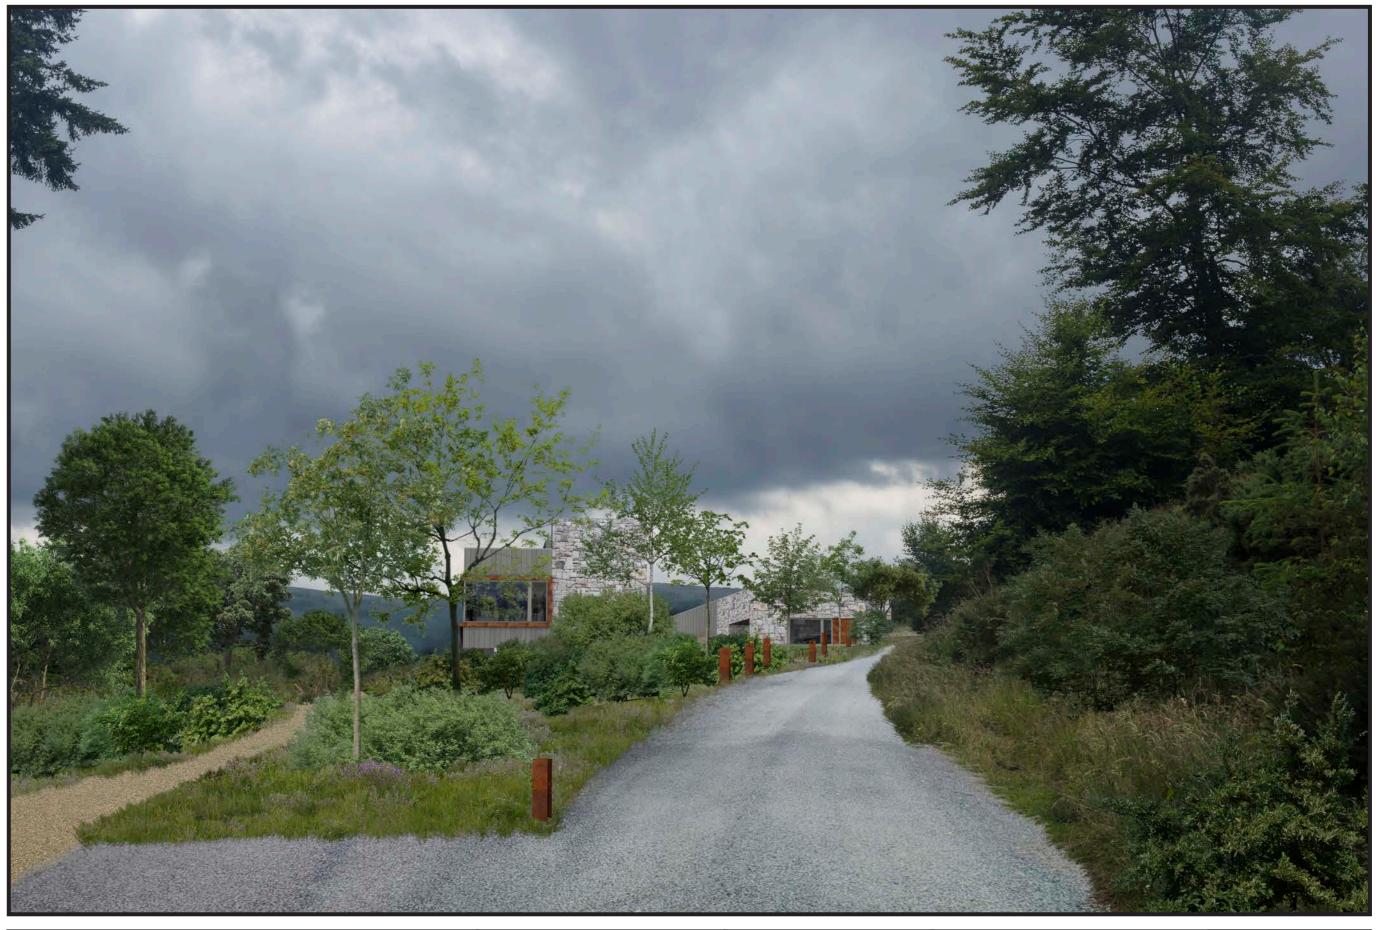

Camera Canon 6D Lens Canon EF 50mm HView Angle Nominal 40 degrees

Date/Time: 12/07/2017 12:19

Status Proposed - Year 5
Reference: Entrance – approaching new car-park

DUBLIN MOUNTAINS VISITOR CENTRE

Rev:

**South Dublin County Council**  **Camera location** 712027, 723752, 267.0

**Target Direction** 711794, 723943, 288.7

Camera Canon 6D Lens Canon EF 50mm HView Angle Nominal 40 degrees

Date/Time: 12/07/2017 12:19

Name A02
Status Existing
Reference: Along R115 toward new bridge

DUBLIN MOUNTAINS VISITOR CENTRE