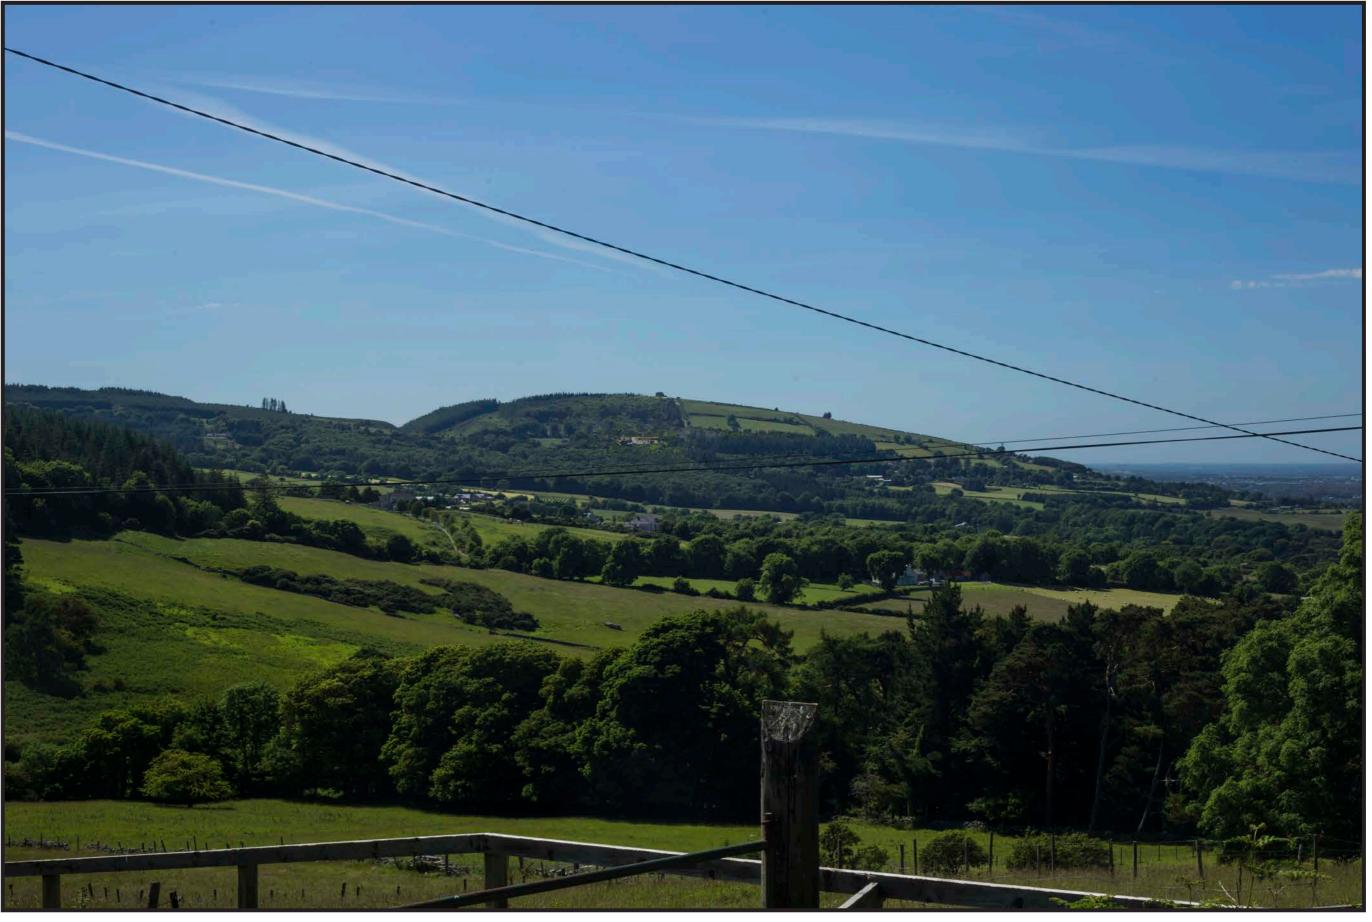

**Target Direction** 711794, 723943, 288.7

Camera Canon 6D Lens Canon EF 50mm HView Angle Nominal 40 degrees

Date/Time: 12/07/2017 12:19

Name A02
Status Existing
Reference: Along R115 toward new bridge

DUBLIN MOUNTAINS VISITOR CENTRE

Rev:

**South Dublin County Council**  **Camera location** 712052, 723805, 260.4

**Target Direction** 712060, 723599, 281.0

Camera Canon 6D Lens Canon EF 50mm HView Angle Nominal 40 degrees

Date/Time: 12/07/2017 14:09

Name A02 Status Proposed - Year 5 Reference: Along R115 toward new bridge

DUBLIN MOUNTAINS VISITOR CENTRE

Rev:

**South Dublin County Council**  **Camera location** 712052, 723805, 260.4

**Target Direction** 712060, 723599, 281.0

Camera Canon 6D Lens Canon EF 50mm HView Angle Nominal 40 degrees

Date/Time: 12/07/2017 14:09

Name A03
Status Existing
Reference: Corner of road turning up towards DMVC – near adjacent property bdy

DUBLIN MOUNTAINS VISITOR CENTRE