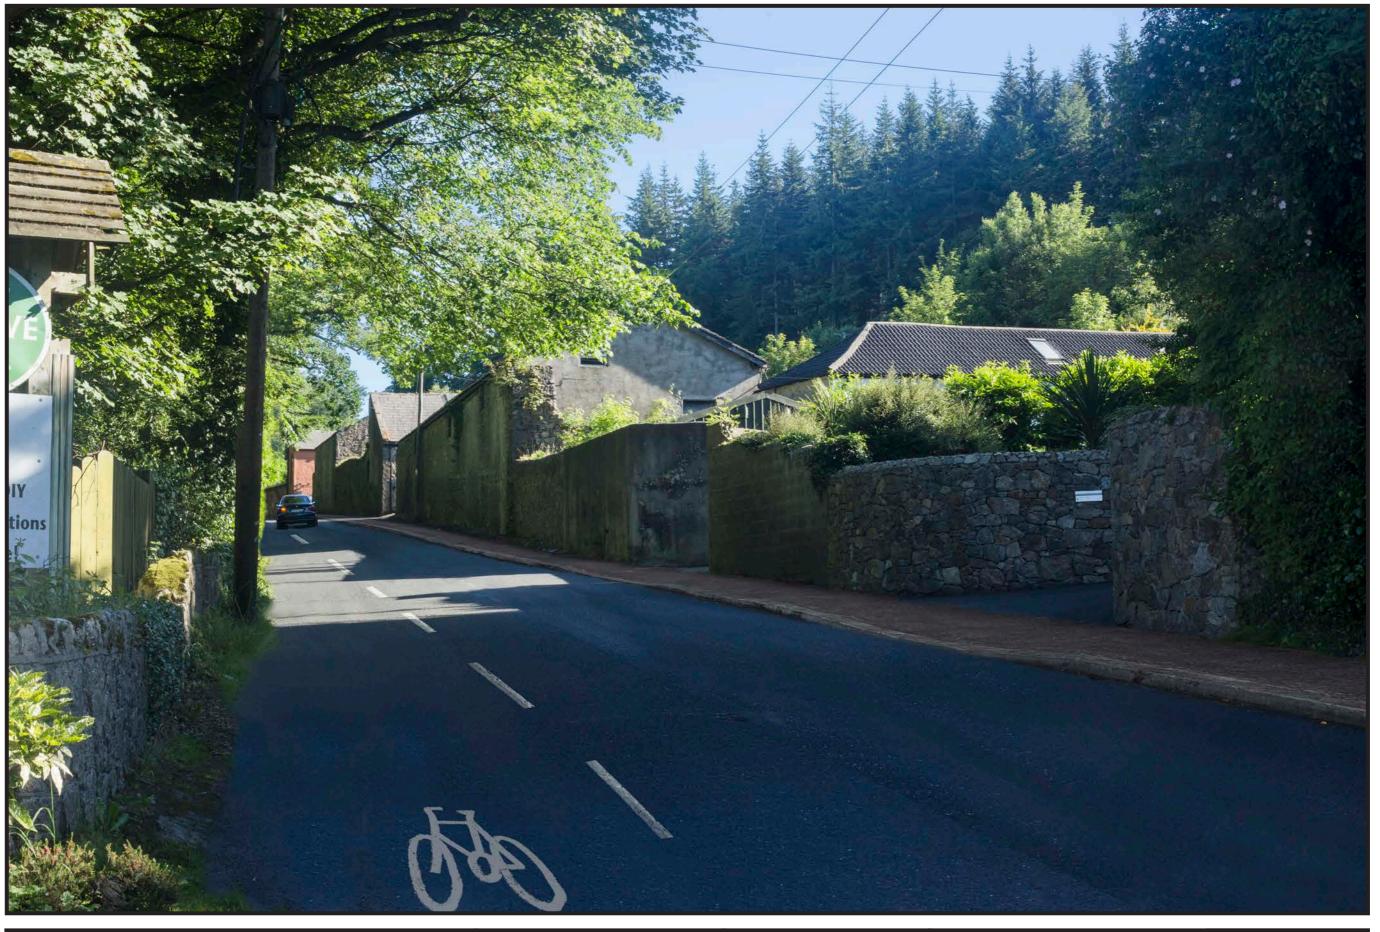

Name A01
Status Existing
Reference: Entrance – approaching new car-park

DUBLIN MOUNTAINS VISITOR CENTRE

Rev:

**South Dublin County Council**  **Camera location** 712027, 723752, 267.0

**Target Direction** 711794, 723943, 288.7

Camera Canon 6D Lens Canon EF 50mm HView Angle Nominal 40 degrees

Date/Time: 12/07/2017 12:19

Status Proposed - Year 5
Reference: Entrance – approaching new car-park

DUBLIN MOUNTAINS VISITOR CENTRE

Rev:

**South Dublin County Council**  **Camera location** 712027, 723752, 267.0