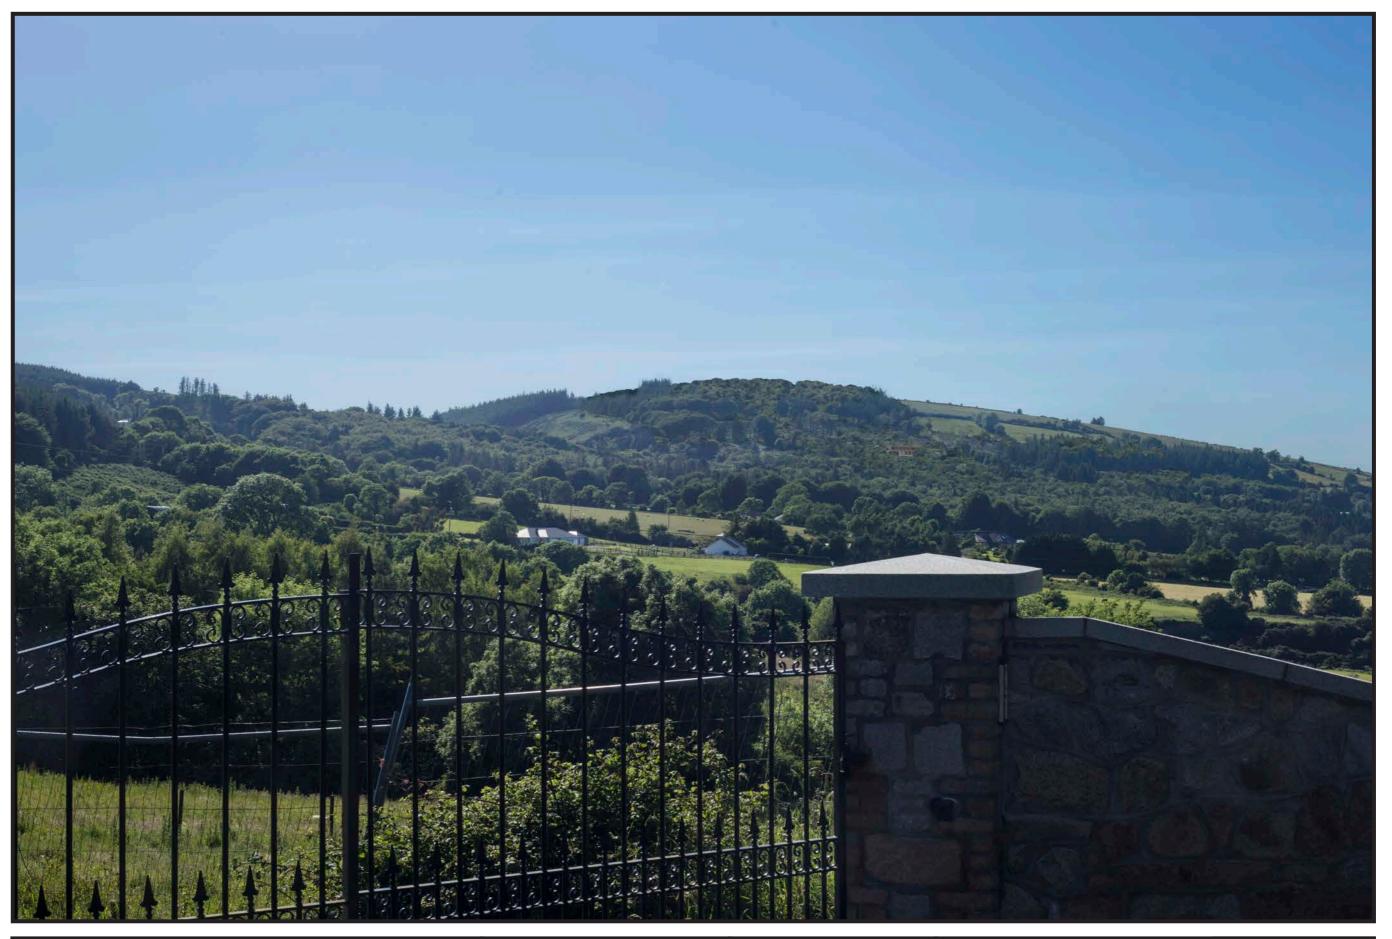

Camera Canon 6D Lens Canon EF 50mm HView Angle Nominal 40 degrees

Date/Time: 12/07/2017 14:09

Name A03
Status Existing
Reference: Corner of road turning up towards DMVC – near adjacent property bdy

DUBLIN MOUNTAINS VISITOR CENTRE

Rev:

**South Dublin County Council**  Camera location 711889, 723991, 282.7

**Target Direction** 711796, 723668, 295.2

Camera Canon 6D Lens Canon EF 50mm HView Angle Nominal 40 degrees

Date/Time: 12/07/2017 12:43

Name A03
Status Proposed - Year 5
Reference: Corner of road turning up towards DMVC – near adjacent property bdy

DUBLIN MOUNTAINS VISITOR CENTRE

Rev:

**South Dublin County Council**  Camera location 711889, 723991, 282.7

**Target Direction** 711796, 723668, 295.2

Camera Canon 6D Lens Canon EF 50mm HView Angle Nominal 40 degrees

Date/Time: 12/07/2017 12:43

Name A04
Status Existing
Reference: Approaches to new building

DUBLIN MOUNTAINS VISITOR CENTRE