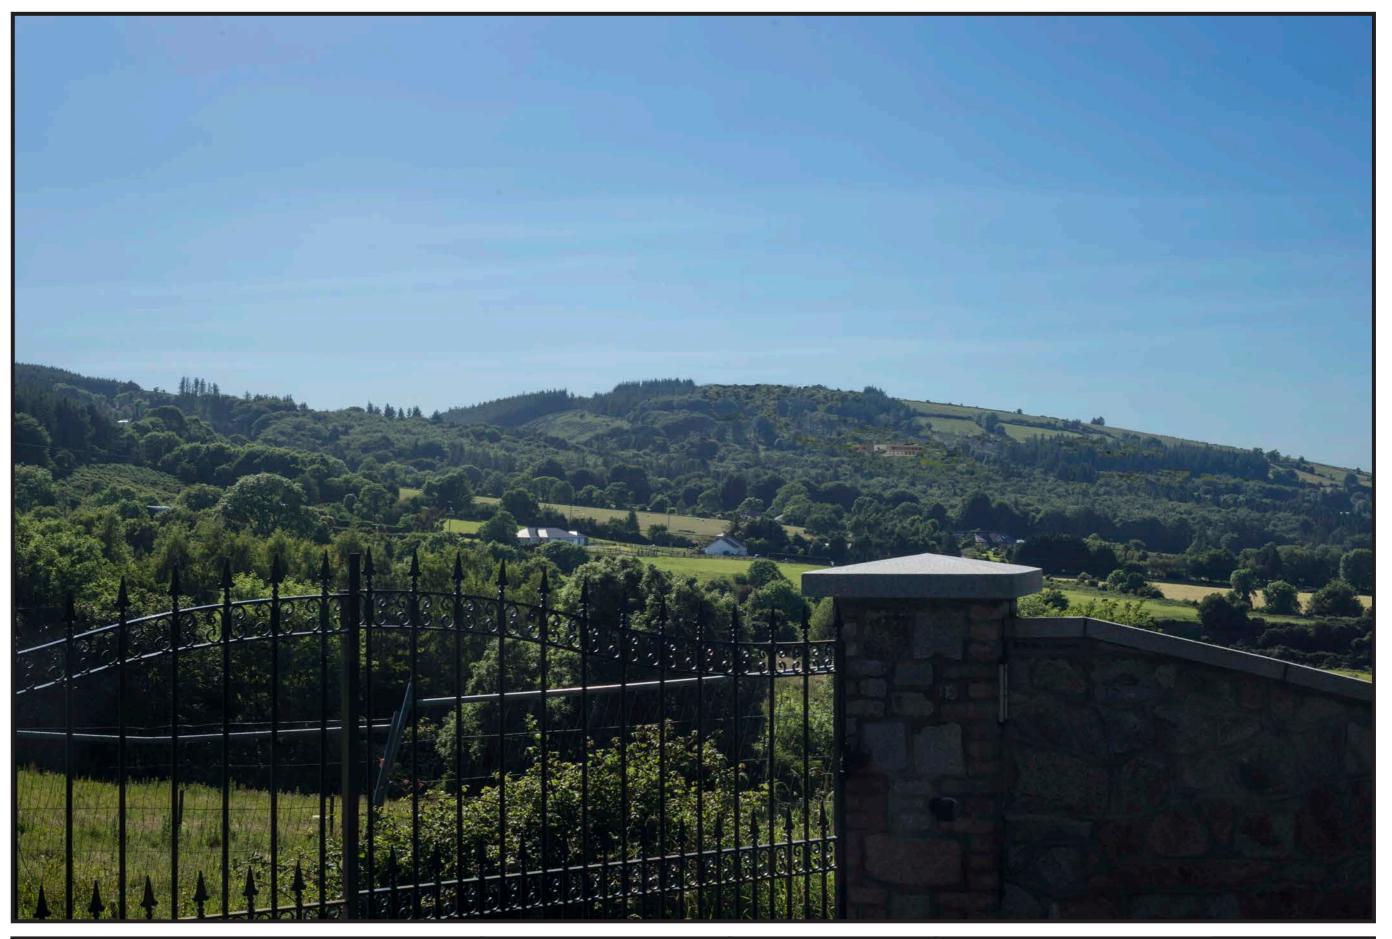

**Target Direction** 711794, 723943, 288.7

Camera Canon 6D Lens Canon EF 50mm HView Angle Nominal 40 degrees

Date/Time: 12/07/2017 12:19

Name A02
Status Existing
Reference: Along R115 toward new bridge

DUBLIN MOUNTAINS VISITOR CENTRE

Rev:

**South Dublin County Council**  **Camera location** 712052, 723805, 260.4

**Target Direction** 712060, 723599, 281.0

Camera Canon 6D Lens Canon EF 50mm HView Angle Nominal 40 degrees

Date/Time: 12/07/2017 14:09

Name A02 Status Proposed - Year 5 Reference: Along R115 toward new bridge

DUBLIN MOUNTAINS VISITOR CENTRE

Rev:

**South Dublin County Council**  **Camera location** 712052, 723805, 260.4

**Target Direction** 712060, 723599, 281.0

Camera Canon 6D Lens Canon EF 50mm HView Angle Nominal 40 degrees

Date/Time: 12/07/2017 14:09

Name A03
Status Existing
Reference: Corner of road turning up towards DMVC – near adjacent property bdy

DUBLIN MOUNTAINS VISITOR CENTRE