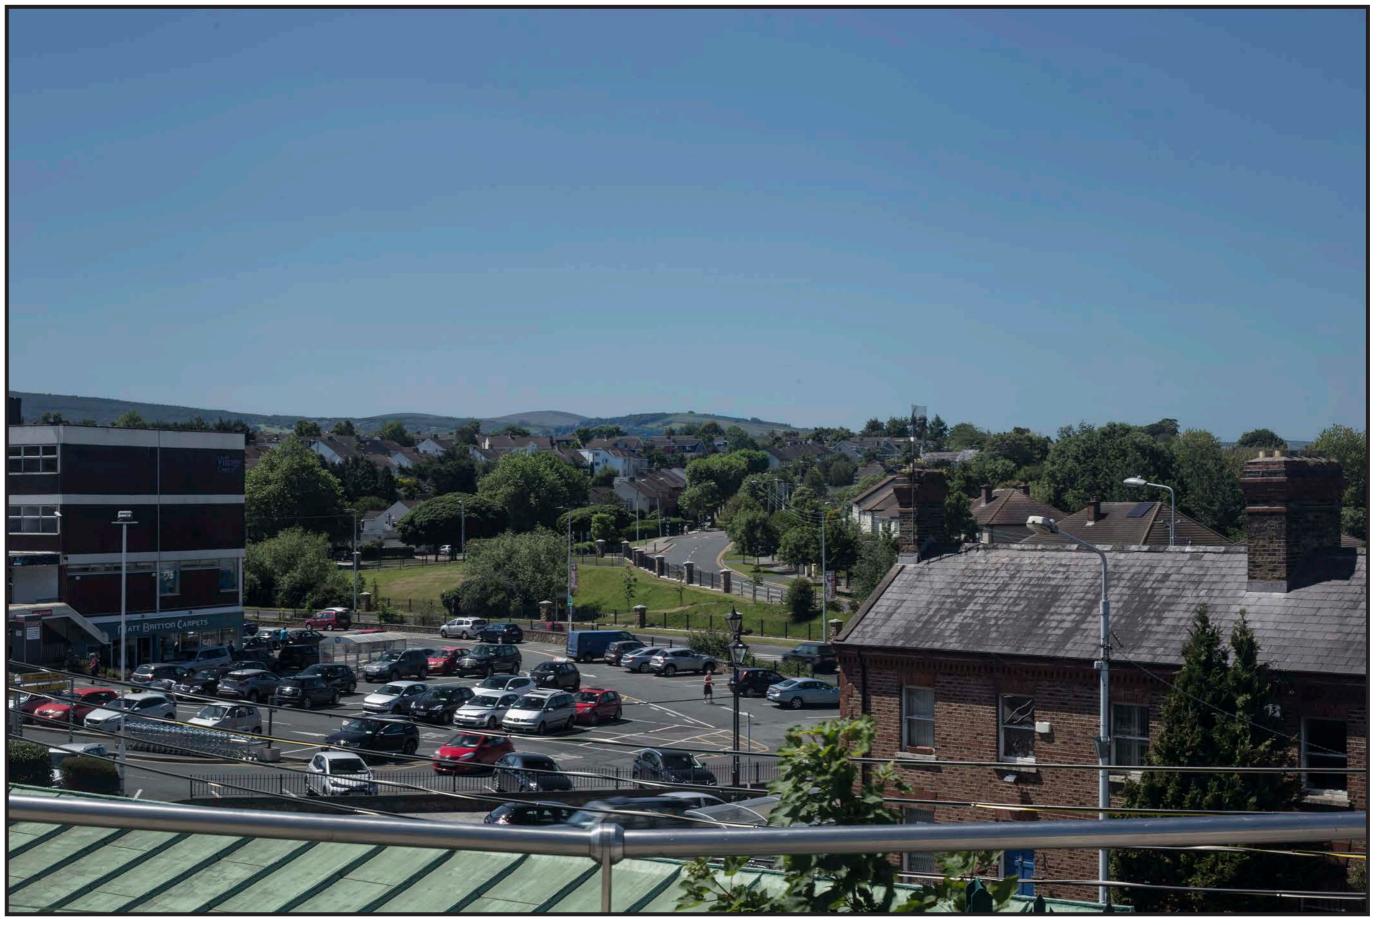

Name A01
Status Existing
Reference: Entrance – approaching new car-park

DUBLIN MOUNTAINS VISITOR CENTRE

Rev:

**South Dublin County Council**  **Camera location** 712027, 723752, 267.0

**Target Direction** 711794, 723943, 288.7

Camera Canon 6D Lens Canon EF 50mm HView Angle Nominal 40 degrees

Date/Time: 12/07/2017 12:19

Status Proposed - Year 5
Reference: Entrance – approaching new car-park

DUBLIN MOUNTAINS VISITOR CENTRE

Rev:

**South Dublin County Council**  **Camera location** 712027, 723752, 267.0

**Target Direction** 711794, 723943, 288.7

Camera Canon 6D Lens Canon EF 50mm HView Angle Nominal 40 degrees

Date/Time: 12/07/2017 12:19

Name A02
Status Existing
Reference: Along R115 toward new bridge

DUBLIN MOUNTAINS VISITOR CENTRE