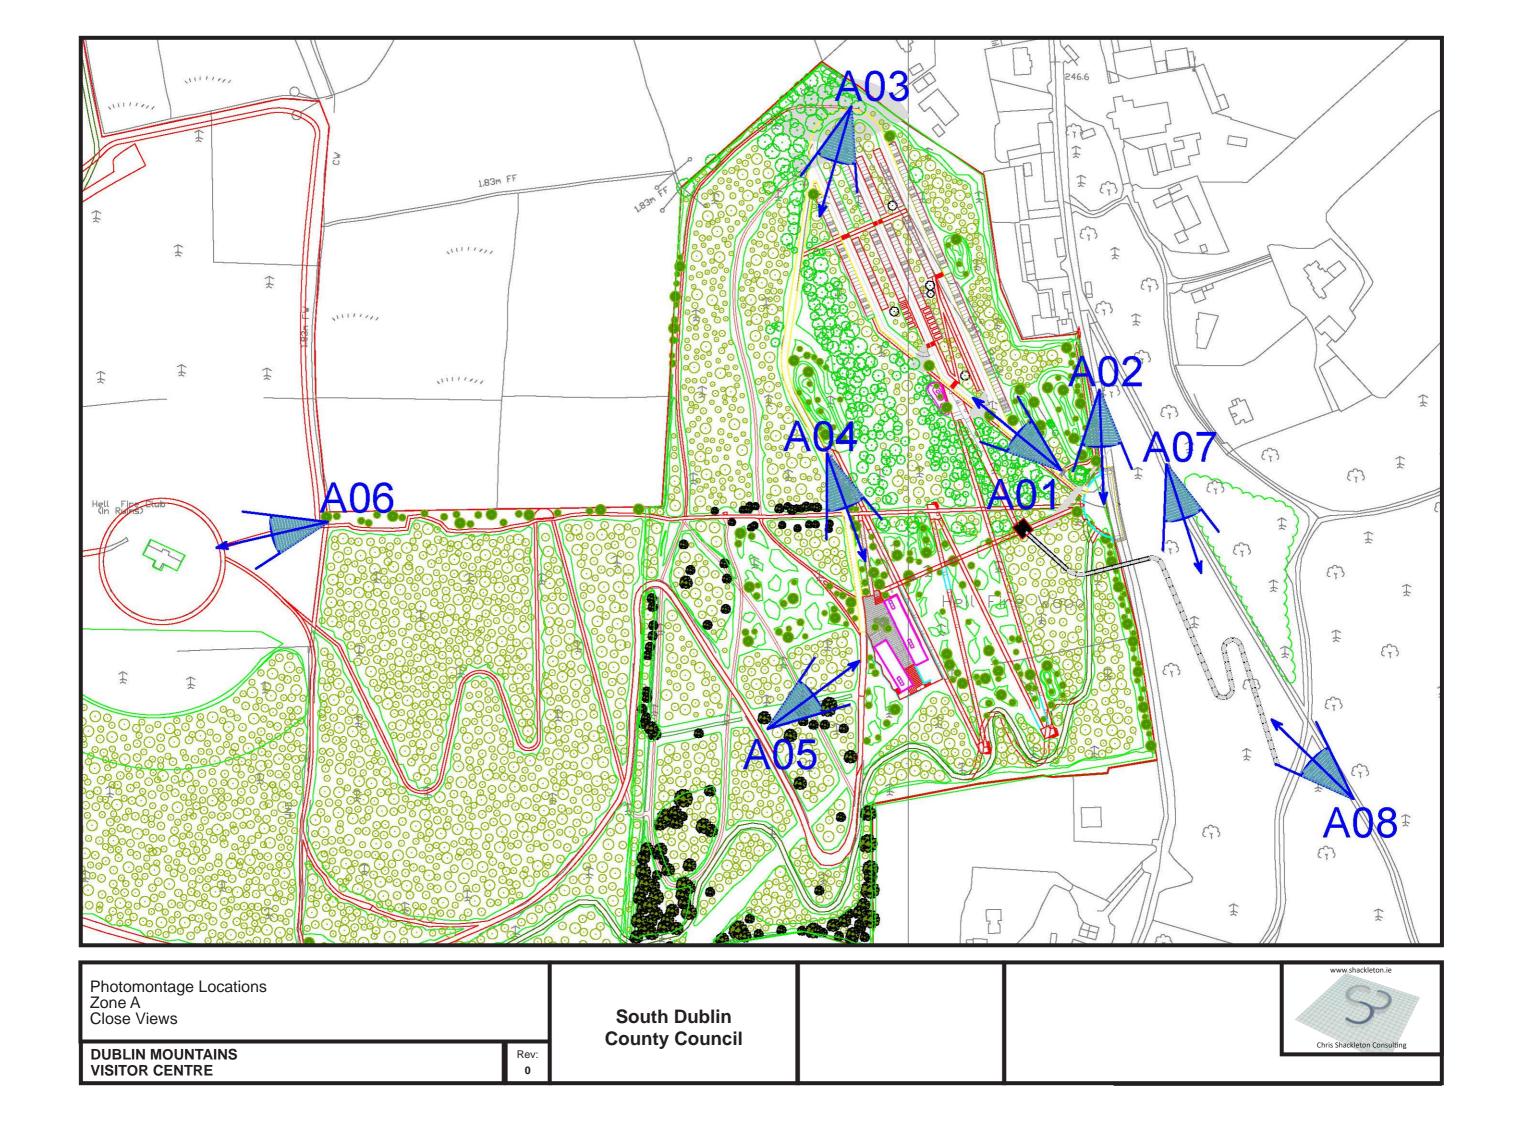

## Photomontages DUBLIN MOUNTAINS VISITOR CENTRE

Entrance – approaching new car-park A01 Existing Proposed - year 5 Along R115 toward new bridge A02 Existing Proposed - year 5 Corner of road turning up towards DMVC – near adjacent property bdy A03 Existing Proposed - year 5 Approaches to new building A04 Existing Proposed - year 5 Looking down at centre from main road A05 Existing Proposed - year 5 Approaches to Hellfire Club A06 Existing Proposed - year 5 Bridge from Main Ride – Masseys North A07 Existing Proposed - year 5 Bridge from Main Ride – Masseys South A08 Existing Proposed - year 5 View from R115 Kilakee Road looking South A09 Existing Proposed - year 5