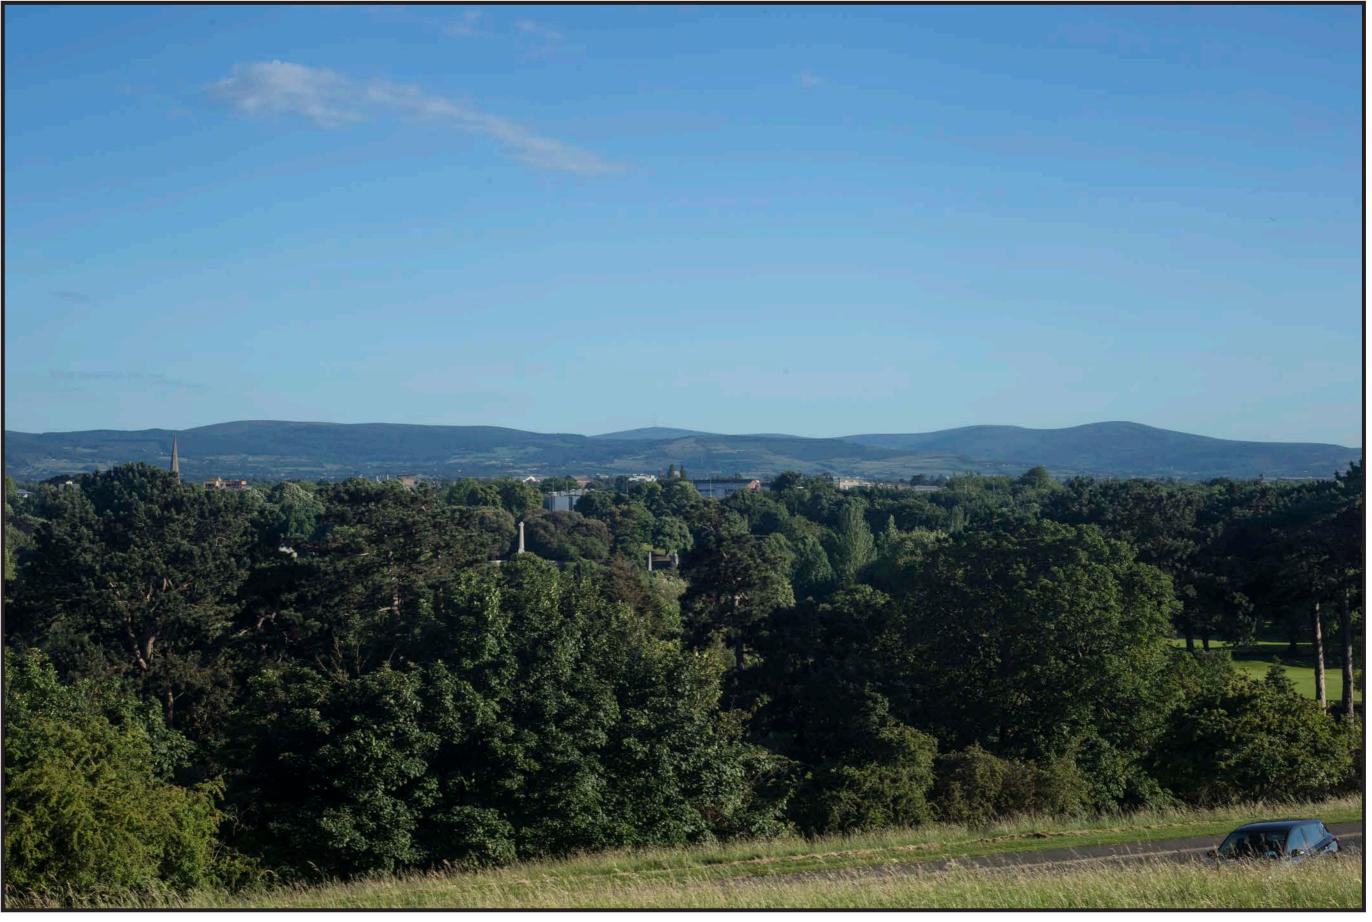

Status Proposed - Year 5
Reference: Junction 12 M50 Knocklyon

DUBLIN MOUNTAINS VISITOR CENTRE

Rev:

South Dublin County Council

**Camera location** 711901, 726608, 92.5

**Target Direction** 711566, 723611, 374.2

Camera Canon 6D Lens Canon EF 50mm HView Angle Nominal 40 degrees

Date/Time: 12/07/2017 16:20

www.shackleton.ie

Chris Shackleton Consulting

Status Proposed - Year 15
Reference: Junction 12 M50 Knocklyon

DUBLIN MOUNTAINS VISITOR CENTRE South Dublin County Council