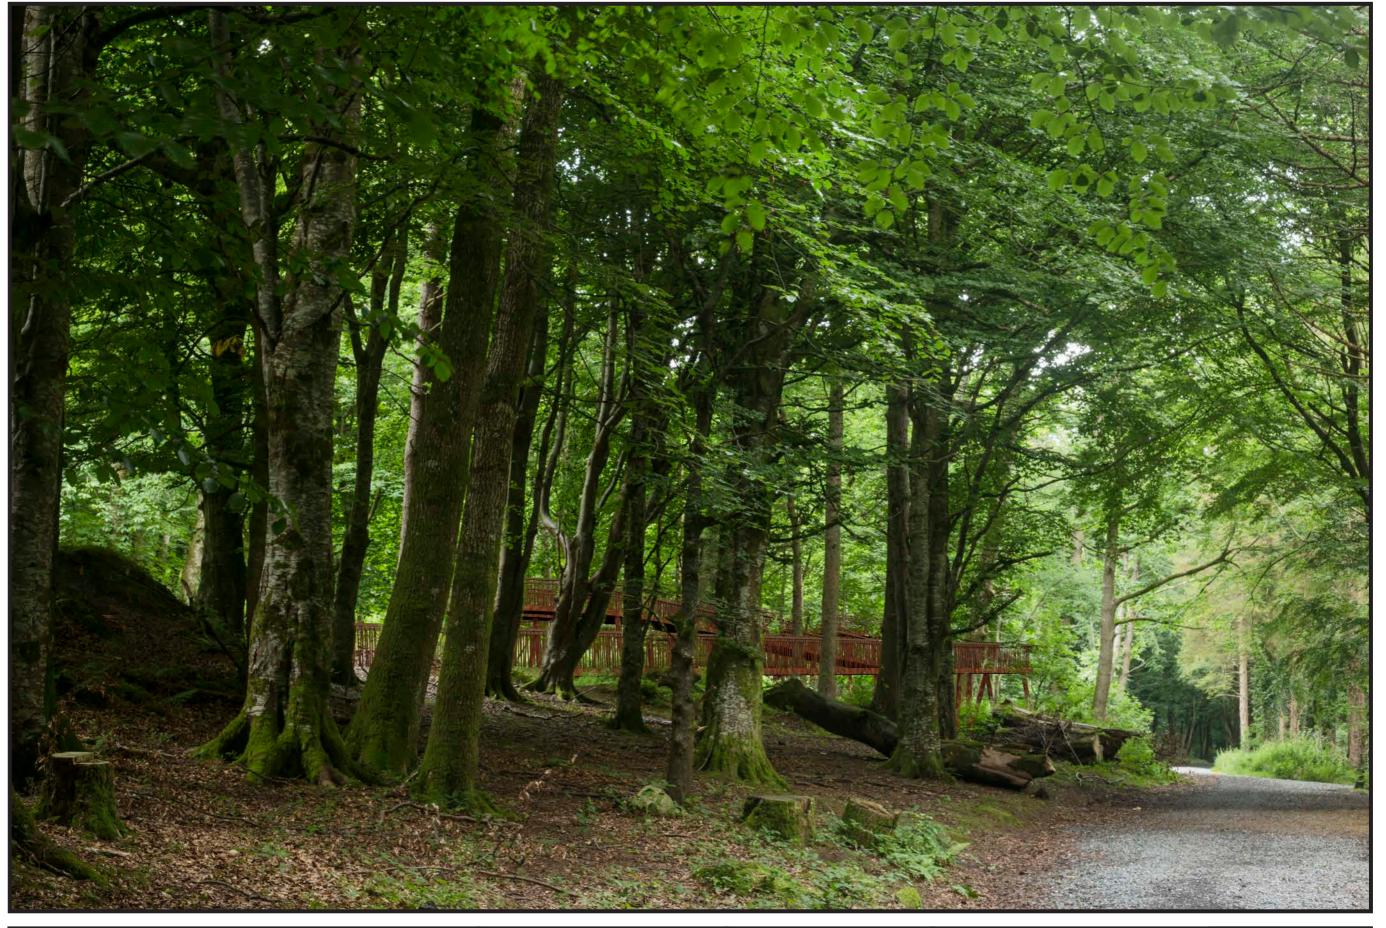

Name B02
Status Existing
Reference: View from neighbouring property South

DUBLIN MOUNTAINS VISITOR CENTRE

Rev:

**South Dublin County Council**  Camera location 712033, 723500, 287.6

**Target Direction** 711565, 723649, 389.1

Camera Canon 6D Lens Canon EF 50mm HView Angle Nominal 40 degrees

Date/Time: 12/07/2017 15:23

Name B02
Status Proposed - Year 5
Reference: View from neighbouring property South

DUBLIN MOUNTAINS VISITOR CENTRE

Rev:

**South Dublin County Council**  Camera location 712033, 723500, 287.6

**Target Direction** 711565, 723649, 389.1

Camera Canon 6D Lens Canon EF 50mm HView Angle Nominal 40 degrees

Date/Time: 12/07/2017 15:23