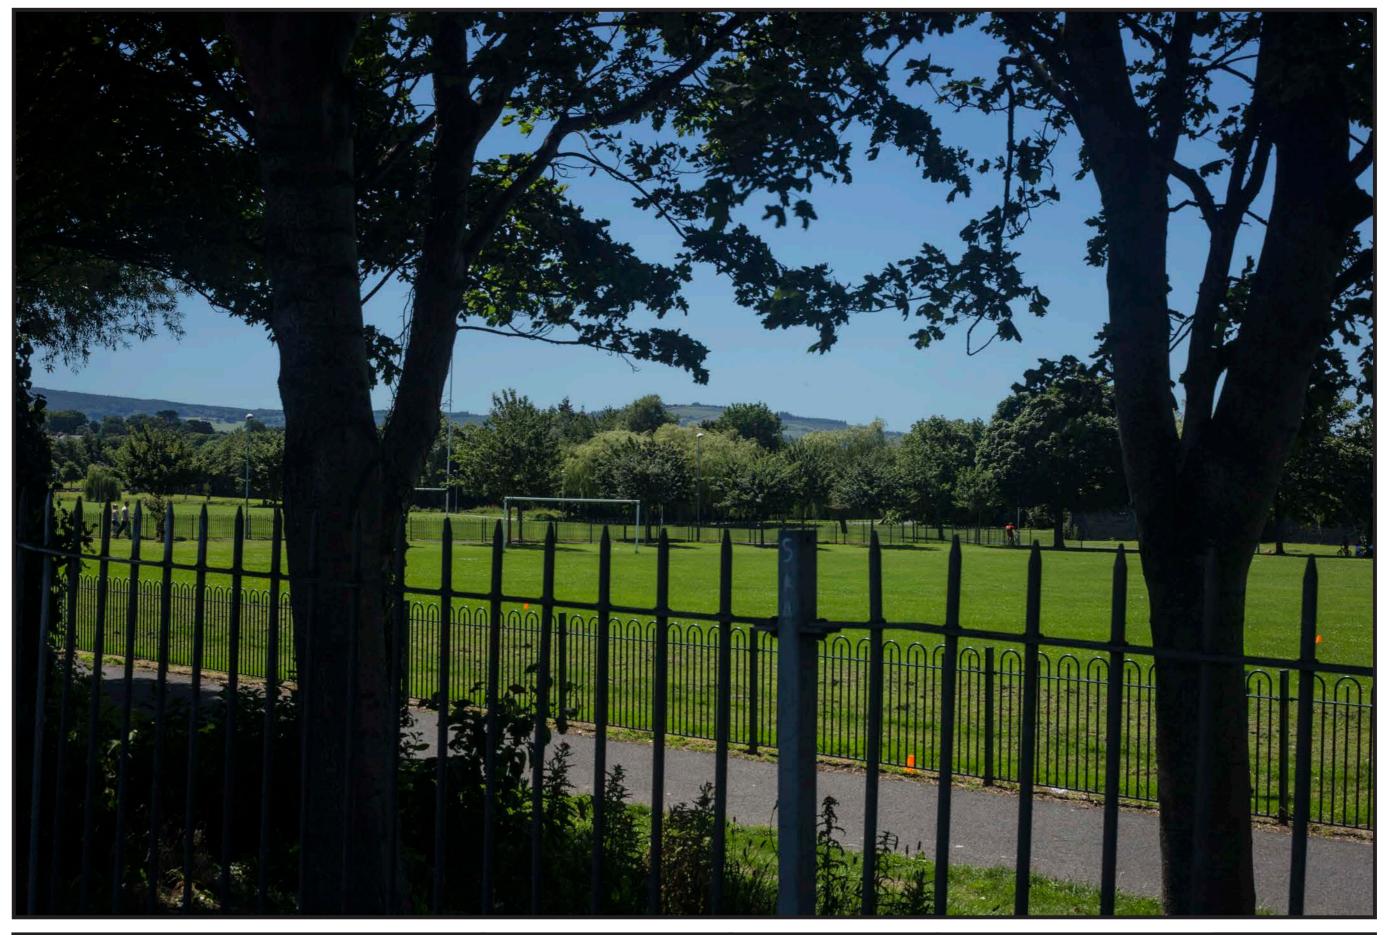

Rev:

**South Dublin County Council**  **Camera location** 712052, 723805, 260.4

**Target Direction** 712060, 723599, 281.0

Camera Canon 6D Lens Canon EF 50mm HView Angle Nominal 40 degrees

Date/Time: 12/07/2017 14:09

Name A02 Status Proposed - Year 5 Reference: Along R115 toward new bridge

DUBLIN MOUNTAINS VISITOR CENTRE

Rev:

**South Dublin County Council**  **Camera location** 712052, 723805, 260.4

**Target Direction** 712060, 723599, 281.0

Camera Canon 6D Lens Canon EF 50mm HView Angle Nominal 40 degrees

Date/Time: 12/07/2017 14:09

Name A03
Status Existing
Reference: Corner of road turning up towards DMVC – near adjacent property bdy

DUBLIN MOUNTAINS VISITOR CENTRE