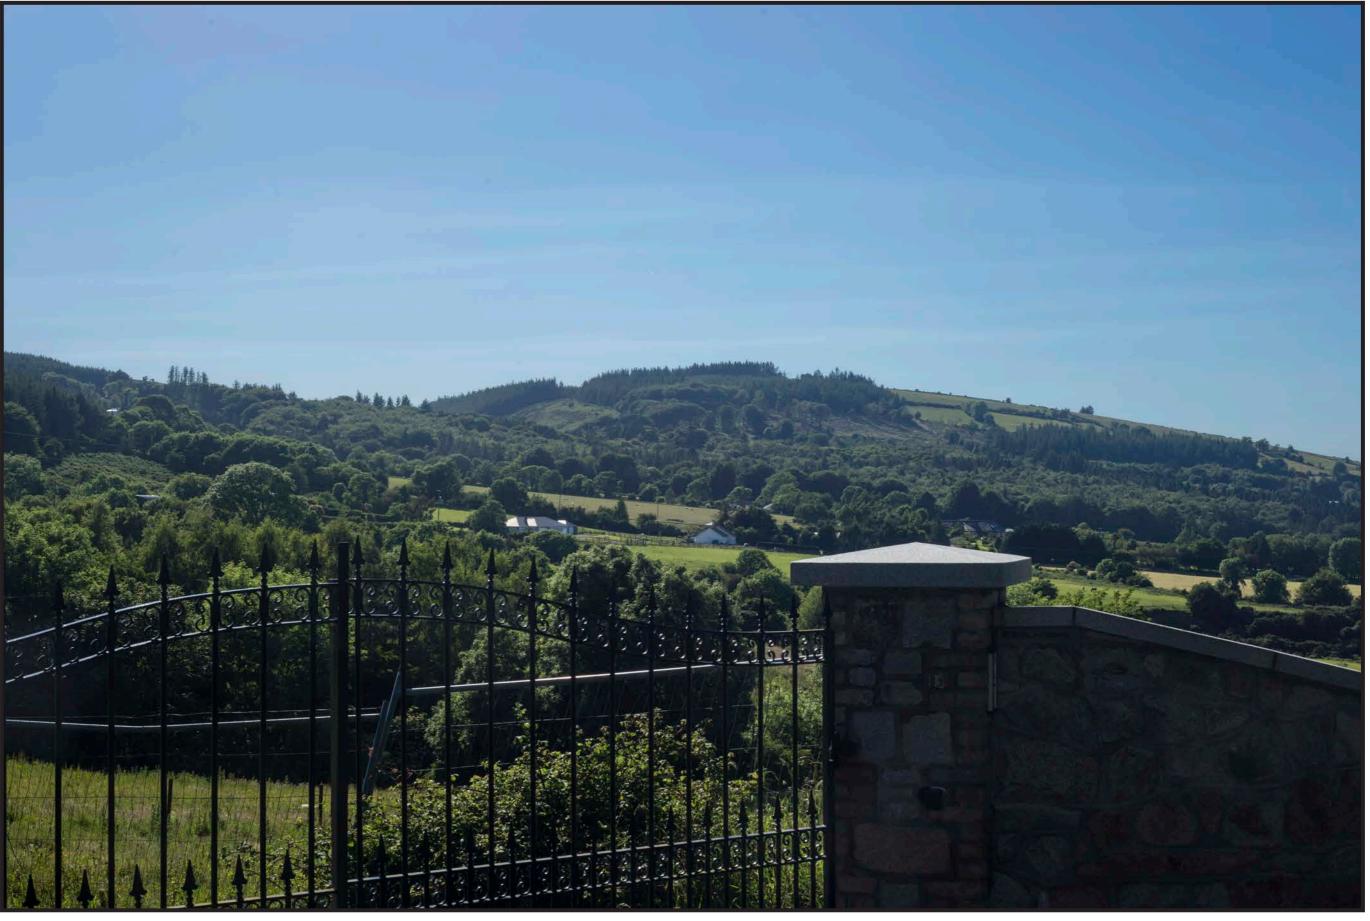

Name A01
Status Existing
Reference: Entrance – approaching new car-park

DUBLIN MOUNTAINS VISITOR CENTRE

Rev:

**South Dublin County Council**  **Camera location** 712027, 723752, 267.0

**Target Direction** 711794, 723943, 288.7

Camera Canon 6D Lens Canon EF 50mm HView Angle Nominal 40 degrees

Date/Time: 12/07/2017 12:19

Status Proposed - Year 5
Reference: Entrance – approaching new car-park

DUBLIN MOUNTAINS VISITOR CENTRE

Rev:

**South Dublin County Council**  **Camera location** 712027, 723752, 267.0