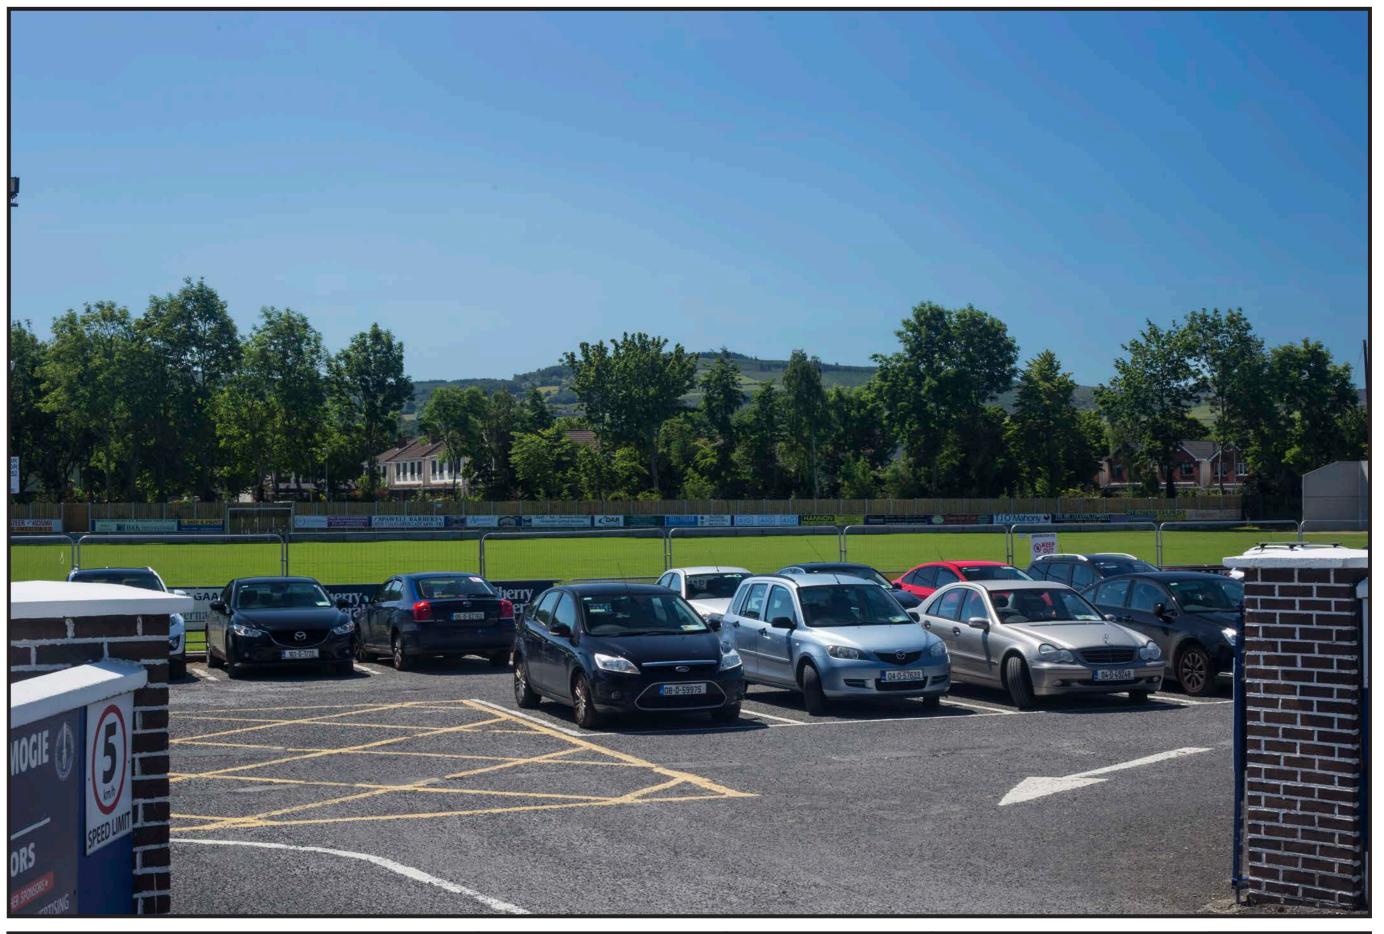

**Target Direction** 711408, 723611, 147.9

Camera Canon 6D Lens Canon EF 50mm HView Angle Nominal 40 degrees

Date/Time: 17/06/2017 11:31

Name C09
Status Existing
Reference: Junction 12 M50 Knocklyon

DUBLIN MOUNTAINS VISITOR CENTRE

**South Dublin County Council** 

Rev:

**Camera location** 711901, 726608, 92.5

**Target Direction** 711566, 723611, 374.2

Camera Canon 6D Lens Canon EF 50mm HView Angle Nominal 40 degrees

Date/Time: 12/07/2017 16:20