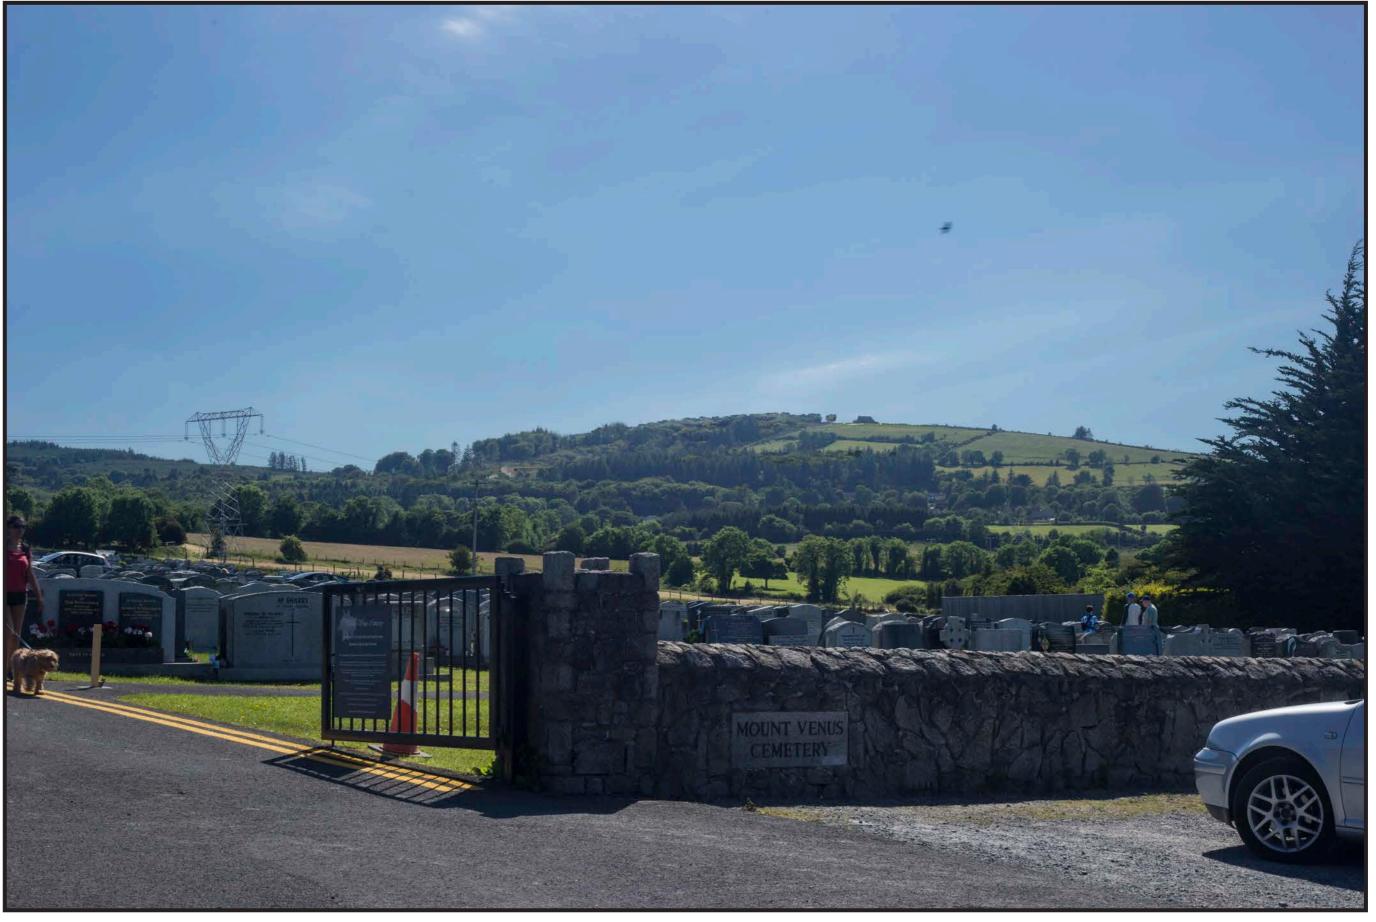

Date/Time: 17/06/2017 15:50

B08
Existing
Mount Venus Cemetery,
looking Southwest towards site on Montpelier Hill

DUBLIN MOUNTAINS VISITOR CENTRE

Rev:

**South Dublin County Council**  **Camera location** 713197, 724755, 161.0

**Target Direction** 711656, 723618, 335.2

Camera Canon 6D Lens Canon EF 50mm HView Angle Nominal 40 degrees

Date/Time: 17/06/2017 15:33

B08
Proposed - Year 5
Mount Venus Cemetery,
looking Southwest towards site on Montpelier Hill Status Reference: