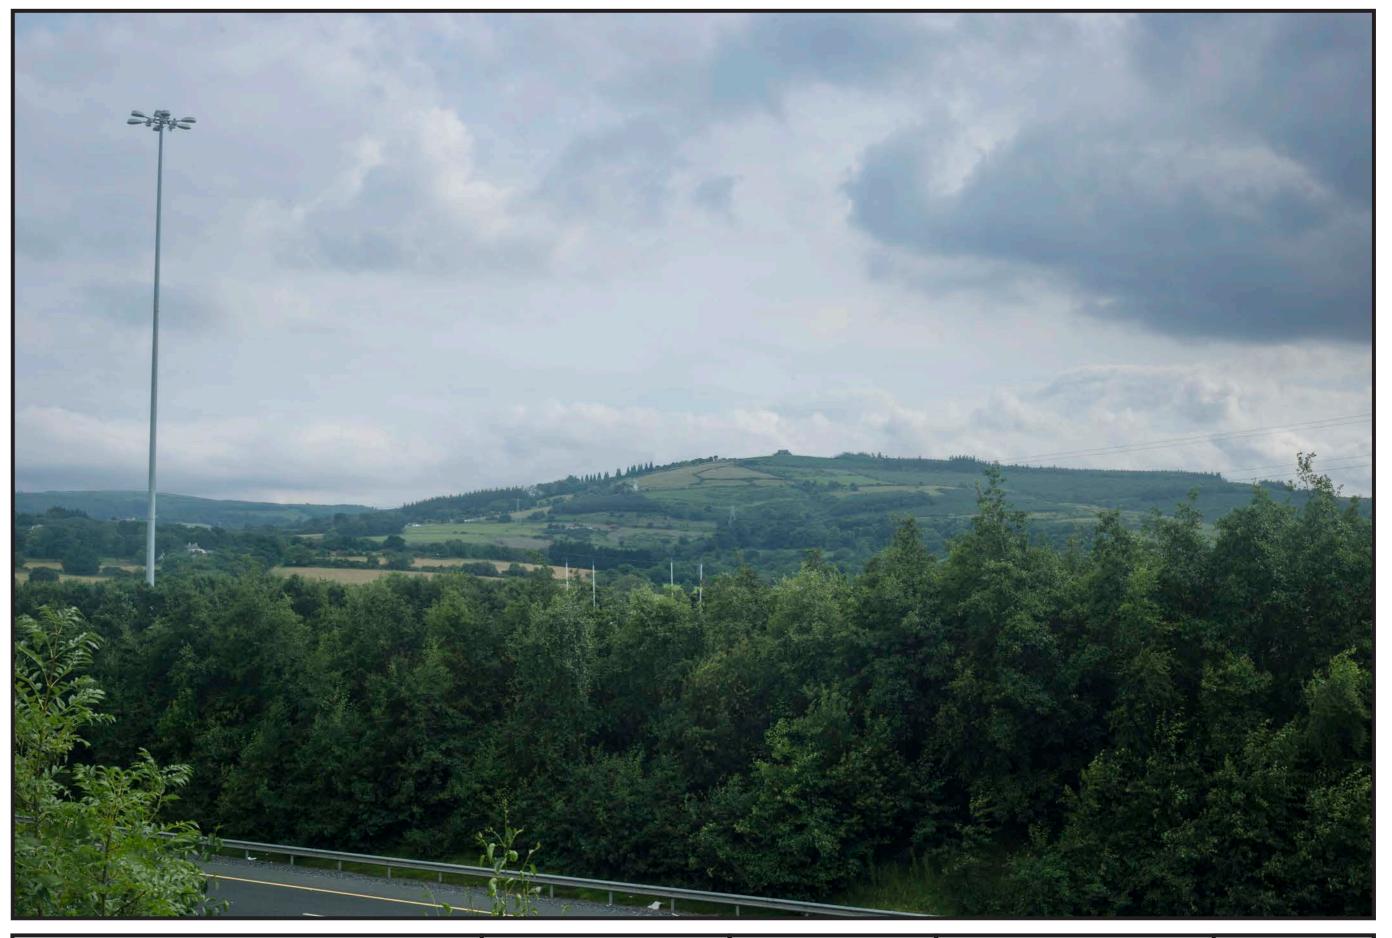

**Target Direction** 711408, 723611, 147.9

Camera Canon 6D Lens Canon EF 50mm HView Angle Nominal 40 degrees

Date/Time: 17/06/2017 11:31

Name C09
Status Existing
Reference: Junction 12 M50 Knocklyon

DUBLIN MOUNTAINS VISITOR CENTRE

**South Dublin County Council** 

Rev:

**Camera location** 711901, 726608, 92.5

**Target Direction** 711566, 723611, 374.2

Camera Canon 6D Lens Canon EF 50mm HView Angle Nominal 40 degrees

Date/Time: 12/07/2017 16:20