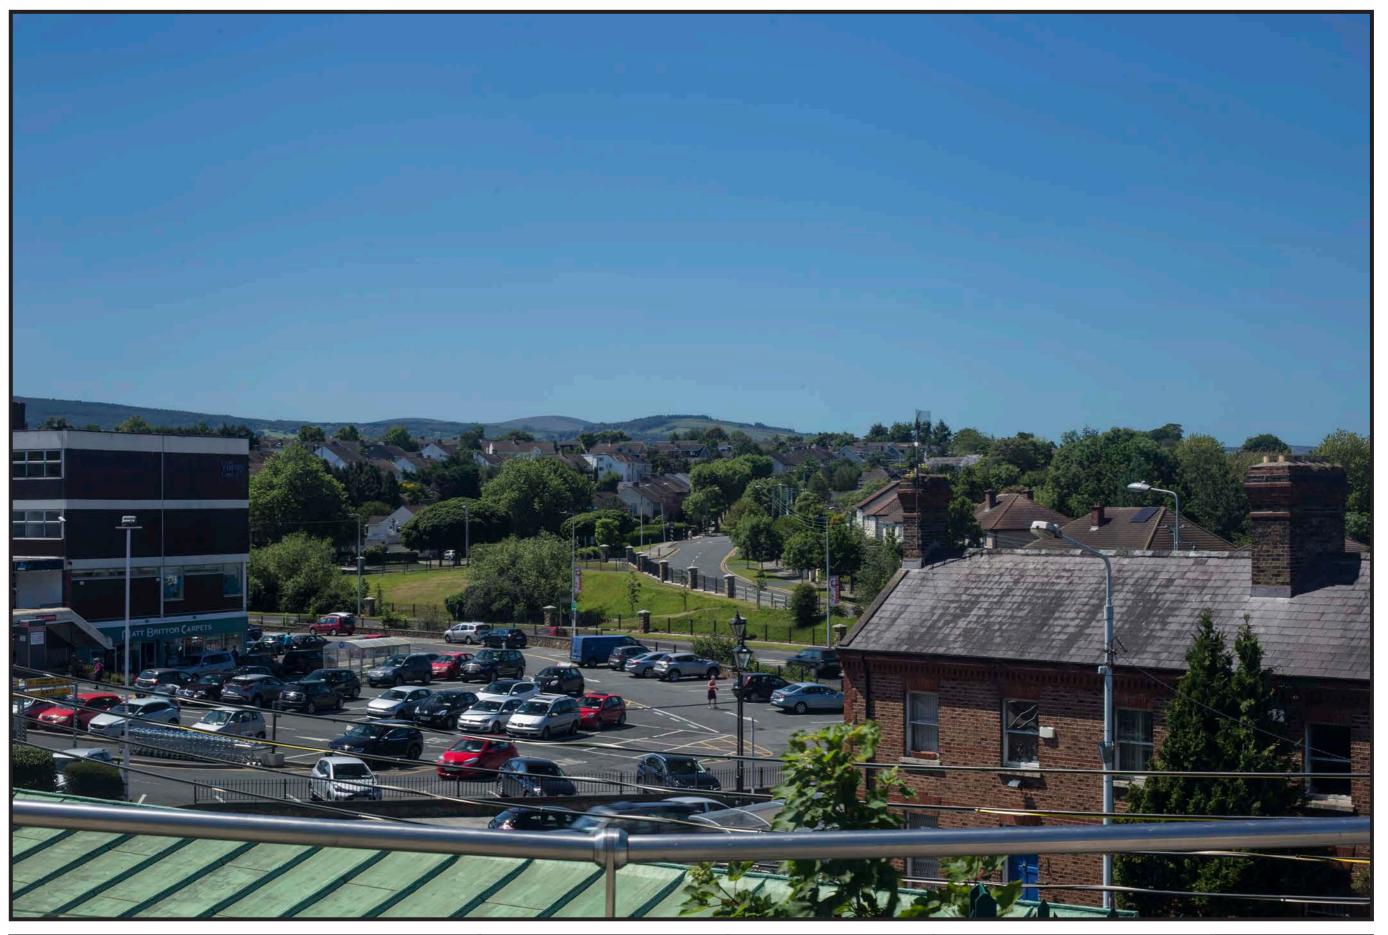

Name A01
Status Existing
Reference: Entrance – approaching new car-park

DUBLIN MOUNTAINS VISITOR CENTRE

Rev:

**South Dublin County Council**  **Camera location** 712027, 723752, 267.0

**Target Direction** 711794, 723943, 288.7

Camera Canon 6D Lens Canon EF 50mm HView Angle Nominal 40 degrees

Date/Time: 12/07/2017 12:19

Status Proposed - Year 5
Reference: Entrance – approaching new car-park

DUBLIN MOUNTAINS VISITOR CENTRE

Rev:

**South Dublin County Council**  **Camera location** 712027, 723752, 267.0

**Target Direction** 711794, 723943, 288.7

Camera Canon 6D Lens Canon EF 50mm HView Angle Nominal 40 degrees

Date/Time: 12/07/2017 12:19

Name A02
Status Existing
Reference: Along R115 toward new bridge

DUBLIN MOUNTAINS VISITOR CENTRE