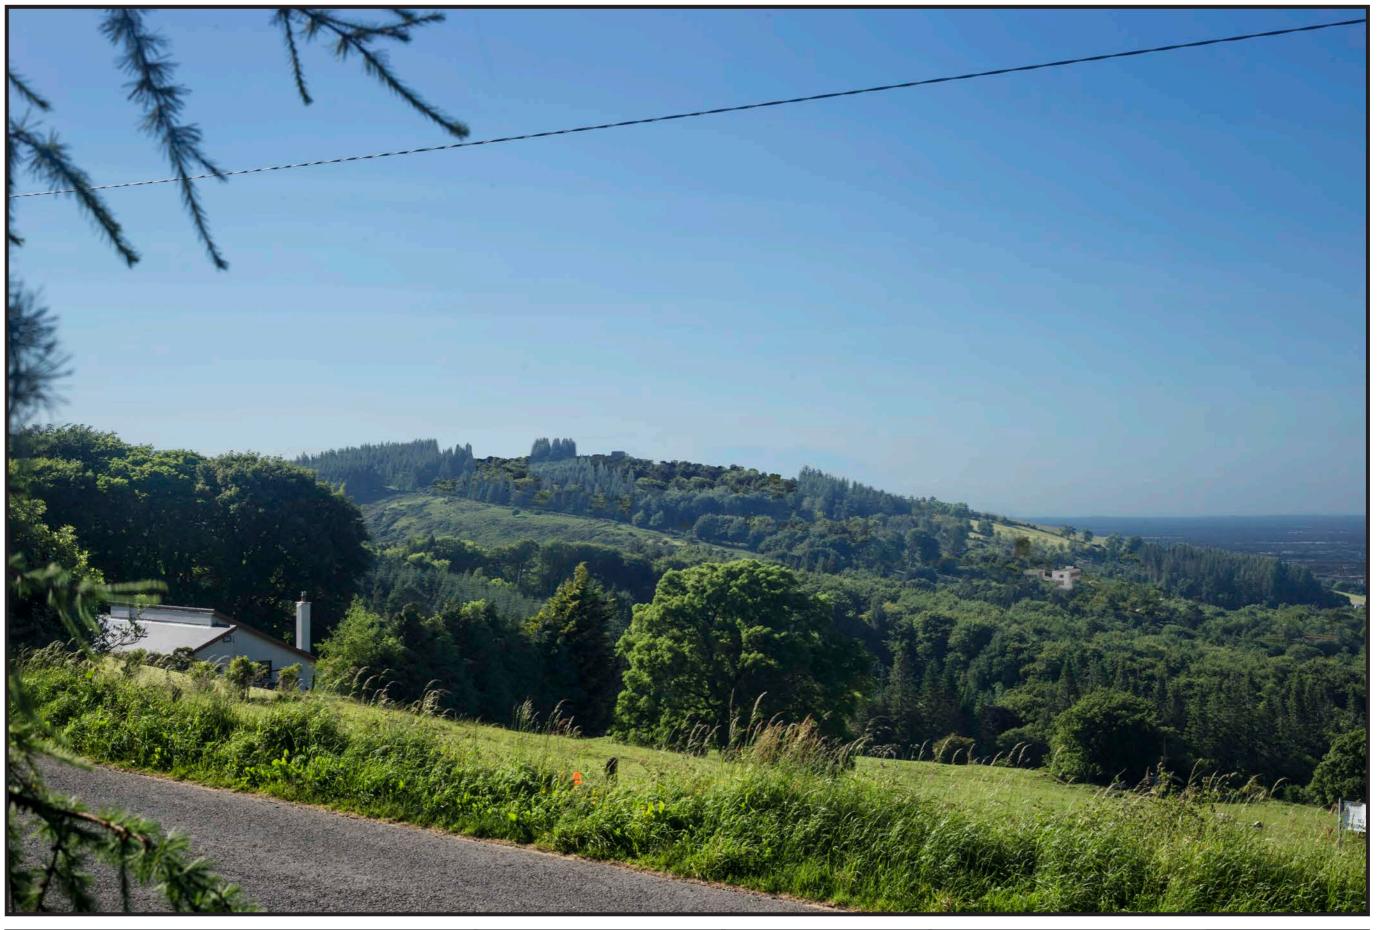

**Target Direction** 711500, 723618, 354.2

Camera Canon 6D Lens Canon EF 50mm HView Angle Nominal 40 degrees

Date/Time: 17/06/2017 14:29

Name C04
Status Existing
Reference: Southwest towards site from Marley Park.

DUBLIN MOUNTAINS VISITOR CENTRE

Rev:

**South Dublin County Council**  **Camera location** 715028, 725805, 115.8

**Target Direction** 711181, 723618, 542.2

Camera Canon 6D Lens Canon EF 50mm HView Angle Nominal 40 degrees

Date/Time: 17/06/2017 14:17

Name C04
Status Proposed - Year 5
Reference: Southwest towards site from Marley Park.

DUBLIN MOUNTAINS VISITOR CENTRE

Rev:

**South Dublin County Council**  **Camera location** 715028, 725805, 115.8

**Target Direction** 711181, 723618, 542.2

Camera Canon 6D Lens Canon EF 50mm HView Angle Nominal 40 degrees

Date/Time: 17/06/2017 14:17

C05
Existing
Southwest towards site from
Northbound platform of Dundrum Luas Stop.