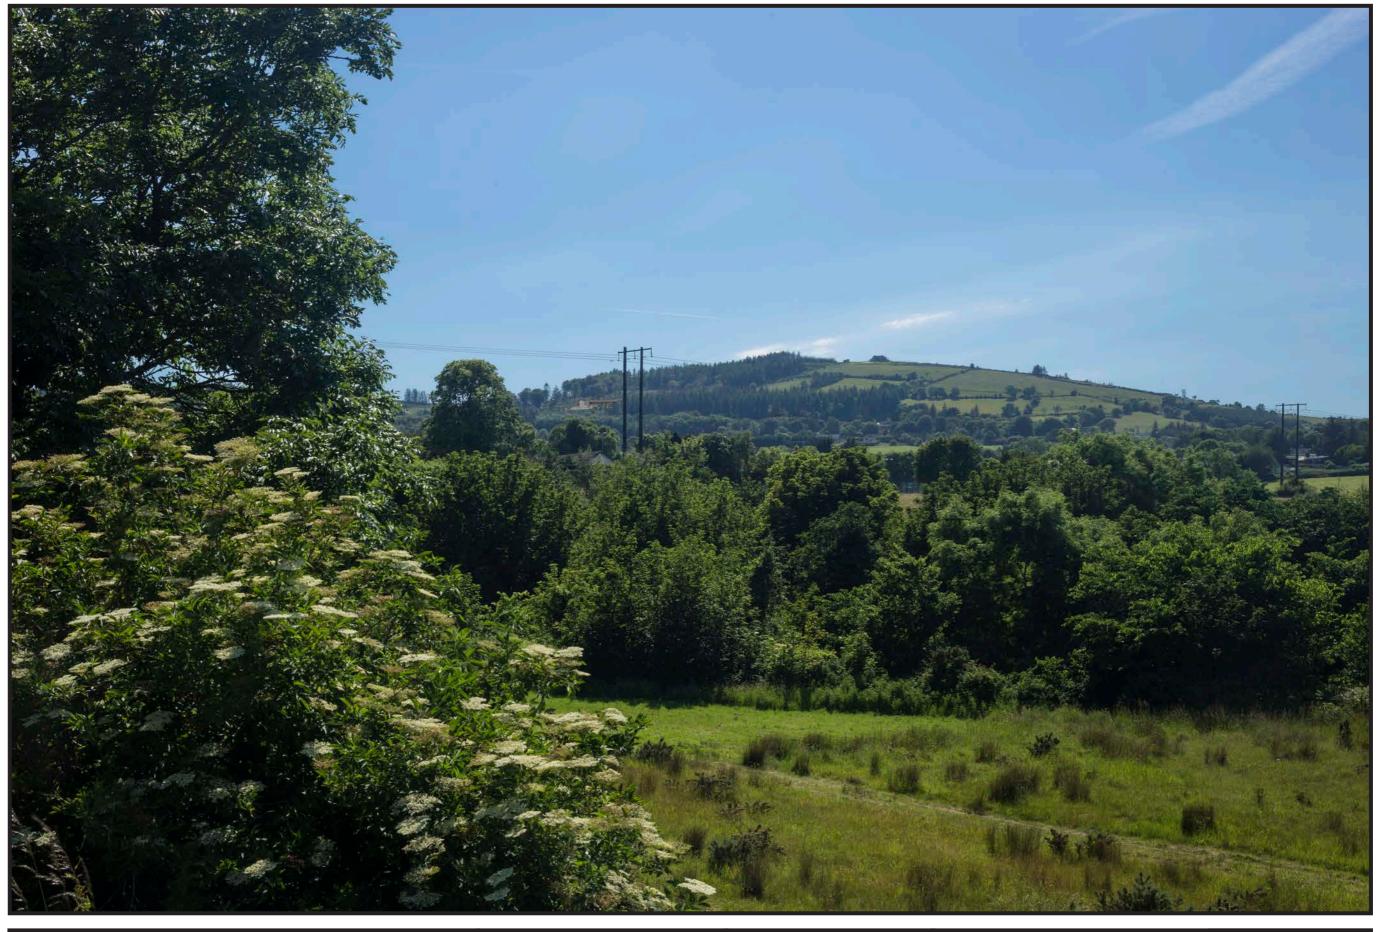

**Target Direction** 711352, 723618, 296.1

Camera Canon 6D Lens Canon EF 50mm HView Angle Nominal 40 degrees

Date/Time: 18/06/2017 15:53

Name Status Reference:

C08
Existing
Southwest towards site from car park of Ballyboden St. Enda's GAA Club.

DUBLIN MOUNTAINS VISITOR CENTRE

**South Dublin County Council** 

Rev:

**Camera location** 712179, 727889, 66.1

**Target Direction** 711408, 723611, 147.9

Camera Canon 6D Lens Canon EF 50mm HView Angle Nominal 40 degrees

Date/Time: 17/06/2017 11:31

Name

C08
Proposed - Year 5
Southwest towards site from car park of Ballyboden St. Enda's GAA Club. Status Reference:

DUBLIN MOUNTAINS VISITOR CENTRE

Rev:

**South Dublin County Council**  **Camera location** 712179, 727889, 66.1