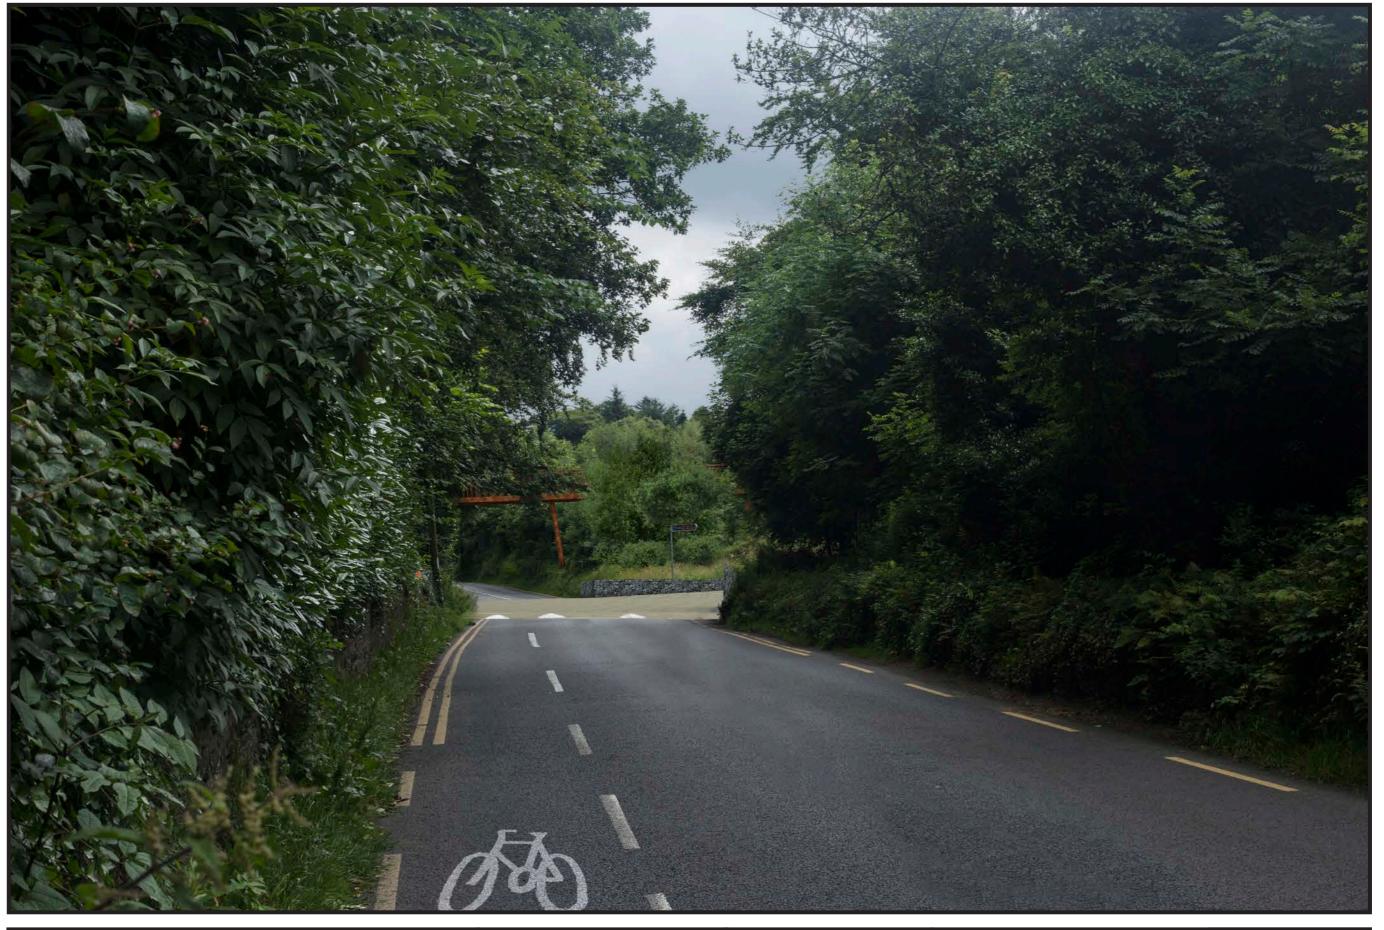

**Target Direction** 711794, 723943, 288.7

Camera Canon 6D Lens Canon EF 50mm HView Angle Nominal 40 degrees

Date/Time: 12/07/2017 12:19

Name A02
Status Existing
Reference: Along R115 toward new bridge

DUBLIN MOUNTAINS VISITOR CENTRE

Rev:

**South Dublin County Council**  **Camera location** 712052, 723805, 260.4

**Target Direction** 712060, 723599, 281.0

Camera Canon 6D Lens Canon EF 50mm HView Angle Nominal 40 degrees

Date/Time: 12/07/2017 14:09

Name A02 Status Proposed - Year 5 Reference: Along R115 toward new bridge

DUBLIN MOUNTAINS VISITOR CENTRE

Rev:

**South Dublin County Council**  **Camera location** 712052, 723805, 260.4

**Target Direction** 712060, 723599, 281.0