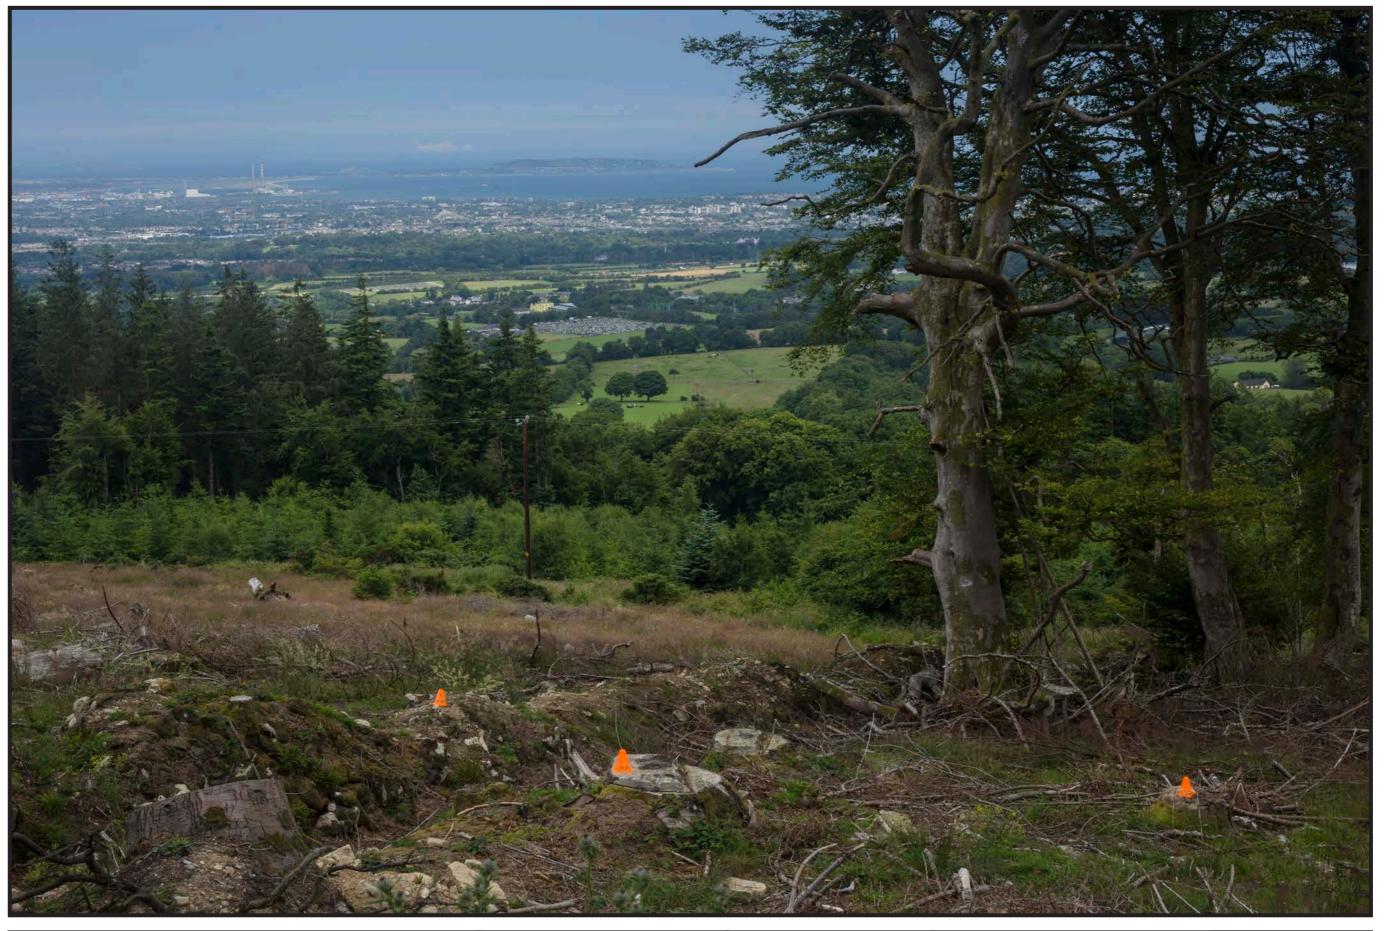

**Target Direction** 711500, 723618, 354.2

Camera Canon 6D Lens Canon EF 50mm HView Angle Nominal 40 degrees

Date/Time: 17/06/2017 14:29

Name C04
Status Existing
Reference: Southwest towards site from Marley Park.

DUBLIN MOUNTAINS VISITOR CENTRE

Rev:

**South Dublin County Council**  **Camera location** 715028, 725805, 115.8

**Target Direction** 711181, 723618, 542.2

Camera Canon 6D Lens Canon EF 50mm HView Angle Nominal 40 degrees

Date/Time: 17/06/2017 14:17

Name C04
Status Proposed - Year 5
Reference: Southwest towards site from Marley Park.

DUBLIN MOUNTAINS VISITOR CENTRE

Rev:

**South Dublin County Council**  **Camera location** 715028, 725805, 115.8