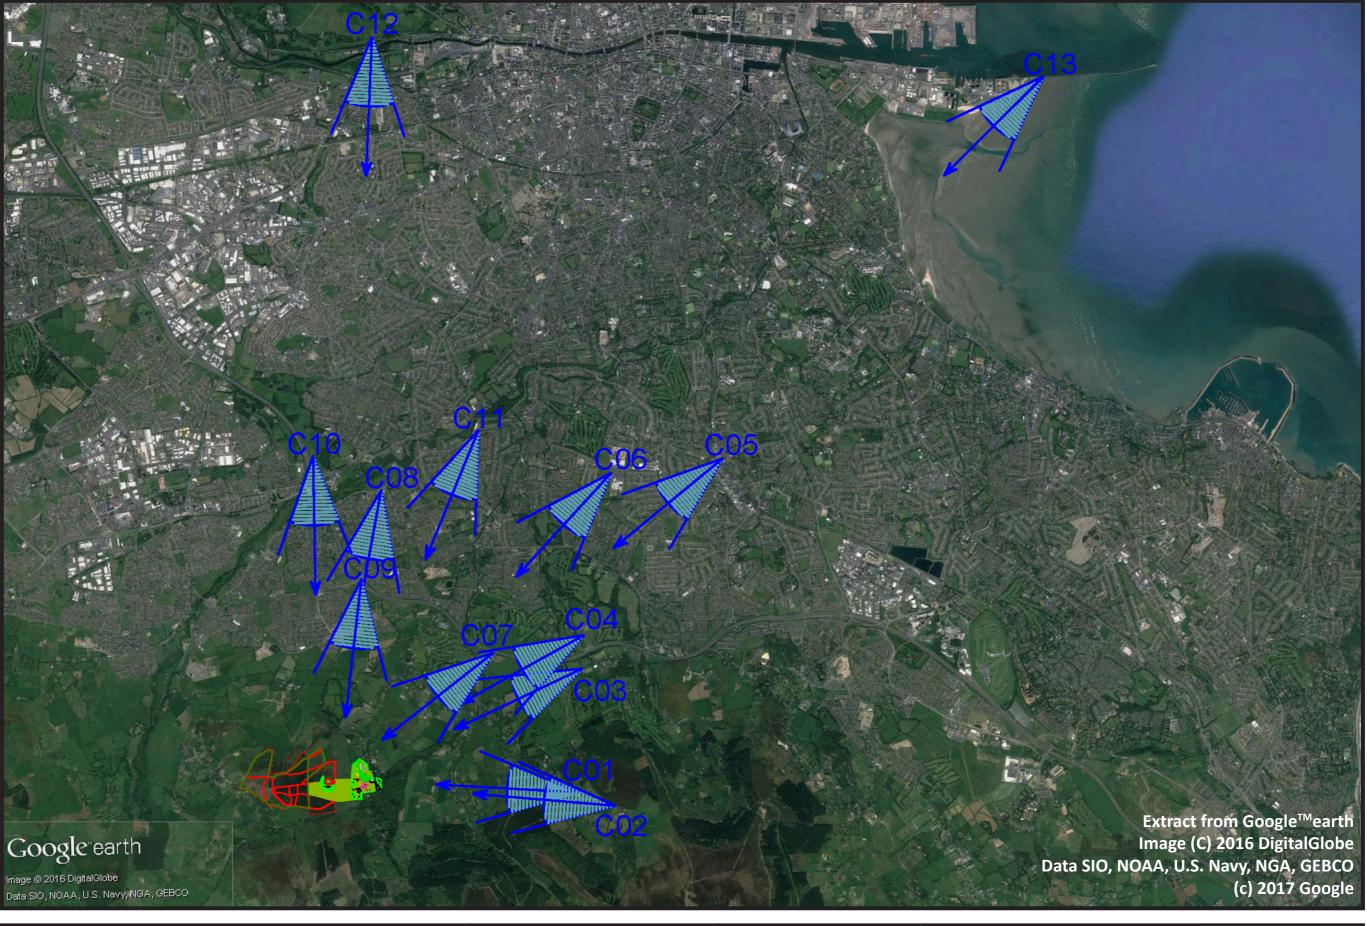

Date/Time: 17/06/2017 15:18

- CO1 West towards site from halfway up Kilmashogue Lane.
  - Existing
  - Proposed years 5, 15 & 1
- CO2 Northwest towards site from end of Kilmashogue Lane (cul de sac).
  - Existing
  - Proposed years 5, 15 & 1
- CO3 Southwest towards site from entrance to Kilmashogue Golf.
  - Existing
  - Proposed years 5, 15 & 1
- CO4 Southwest towards site from Marley Park.
  - Existing
  - Proposed year 5
- CO5 Southwest towards site from Northbound platform of Dundrum Luas Stop.
  - Existing
  - Proposed year 5
- CO6 Southwest towards site from near Nutgrove Shopping.
  - Existing
  - Proposed year 5
- CO7 Southwest Kilmashogue Cemetery similar aspect to view from M50 (northwards lane).
  - Existing
  - Proposed year 5
- CO8 Southwest towards site from car park of Ballyboden St. Enda's GAA Club.
  - Existing
  - Proposed year 5
- C09 Junction 12 M50 Knocklyon
  - Existing
  - Proposed years 5, 15 & 1

- C10 Artificial Mound at Spawell end of Tymon Park
  - Existing
  - Proposed year 5
- C11 Rathfarnham Shopping Centre
  - Existing
  - Proposed year 5
- C12 Pheonix Park
  - Existing
  - Proposed year 5
- C13 Ringsend
  - Existing
  - Proposed year 5

Photomontage Locations Zone C Distant Views

DUBLIN MOUNTAINS VISITOR CENTRE Rev:

South Dublin County Council

C01 Existing West towards site from halfway up Kilmashogue Lane.

DUBLIN MOUNTAINS VISITOR CENTRE