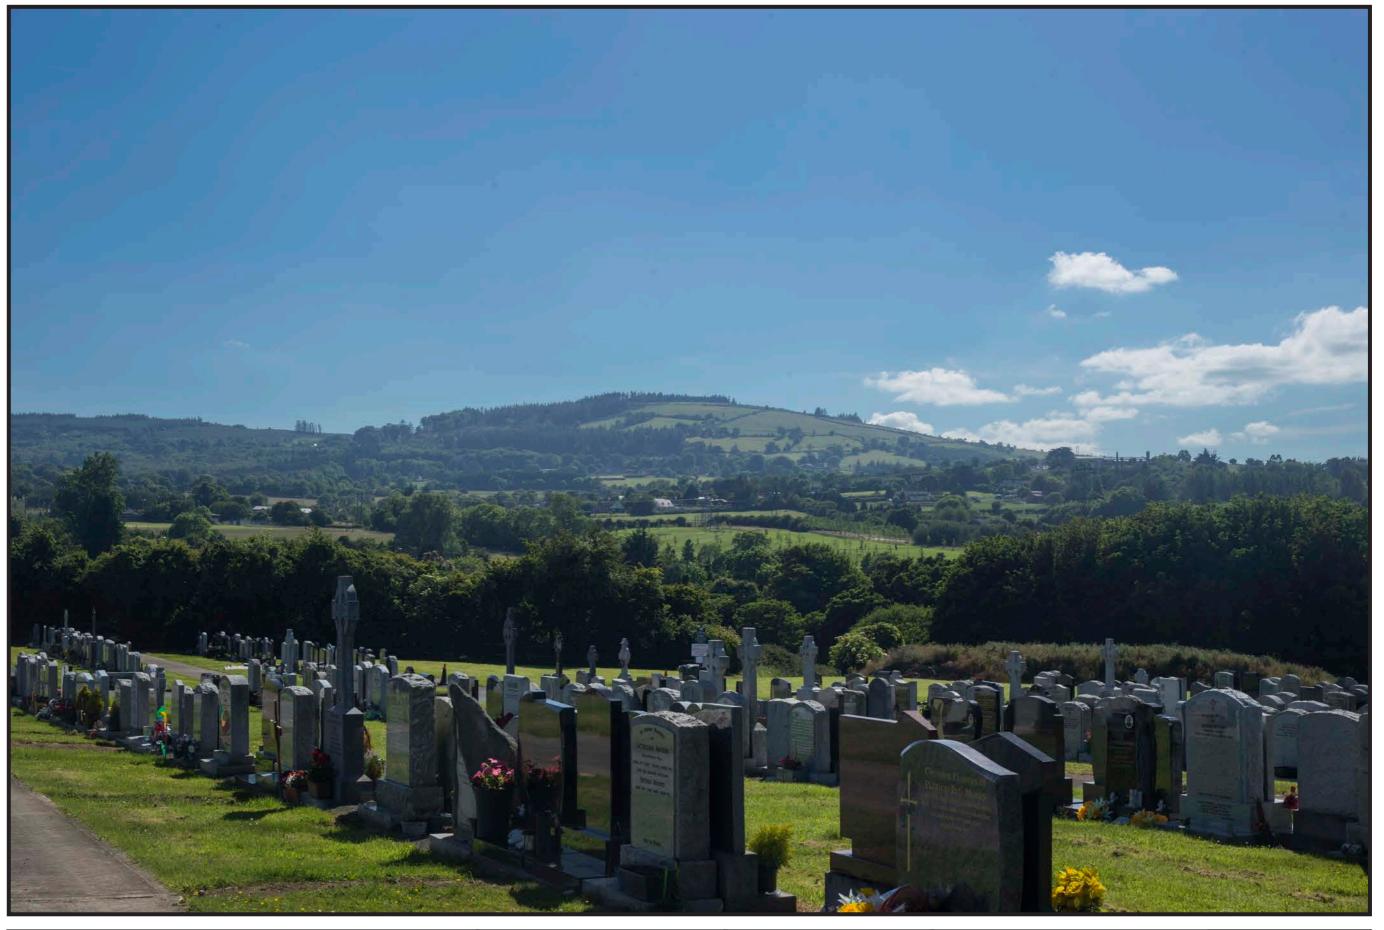

Date/Time: 17/06/2017 15:50

B08
Existing
Mount Venus Cemetery,
looking Southwest towards site on Montpelier Hill

DUBLIN MOUNTAINS VISITOR CENTRE

Rev:

**South Dublin County Council**  **Camera location** 713197, 724755, 161.0

**Target Direction** 711656, 723618, 335.2

Camera Canon 6D Lens Canon EF 50mm HView Angle Nominal 40 degrees

Date/Time: 17/06/2017 15:33

B08
Proposed - Year 5
Mount Venus Cemetery,
looking Southwest towards site on Montpelier Hill Status Reference: