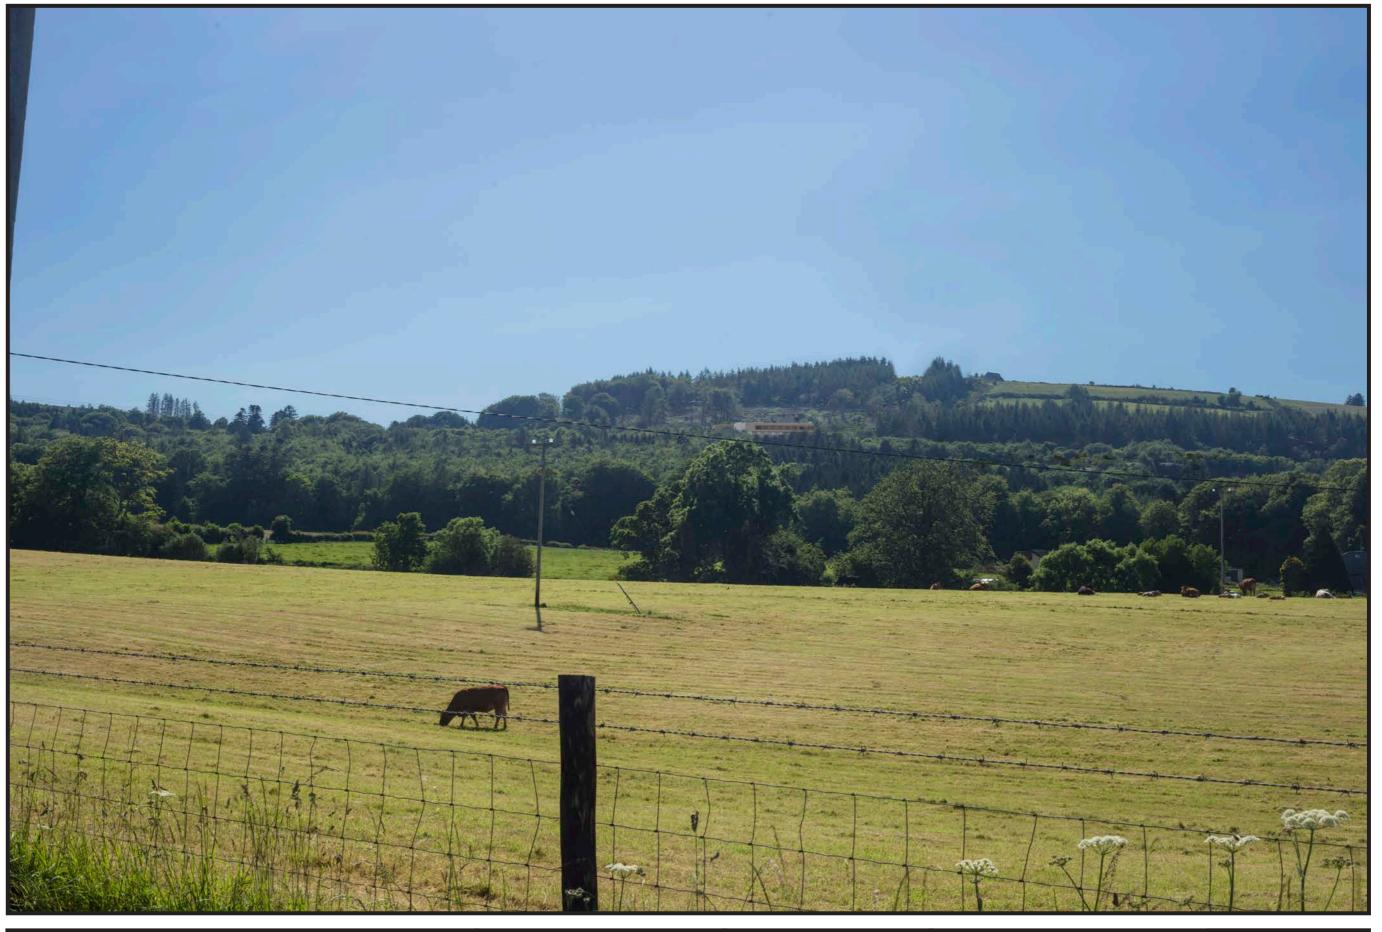

Proposed - Year 15 R115 near Woodtown, looking South towards site Status Reference:

DUBLIN MOUNTAINS VISITOR CENTRE

**South Dublin County Council** 

Rev:

**Camera location** 712141, 724748, 195.9

**Target Direction** 711565, 723512, 348.0

Camera Canon 6D Lens Canon EF 50mm HView Angle Nominal 40 degrees

Date/Time: 17/06/2017 17:39

B01 Proposed - Year 1 R115 near Woodtown, looking South towards site Status Reference:

DUBLIN MOUNTAINS VISITOR CENTRE

Rev:

**South Dublin County Council**  **Camera location** 712141, 724748, 195.9

**Target Direction** 711565, 723512, 348.0

Camera Canon 6D Lens Canon EF 50mm HView Angle Nominal 40 degrees

Date/Time: 17/06/2017 17:39