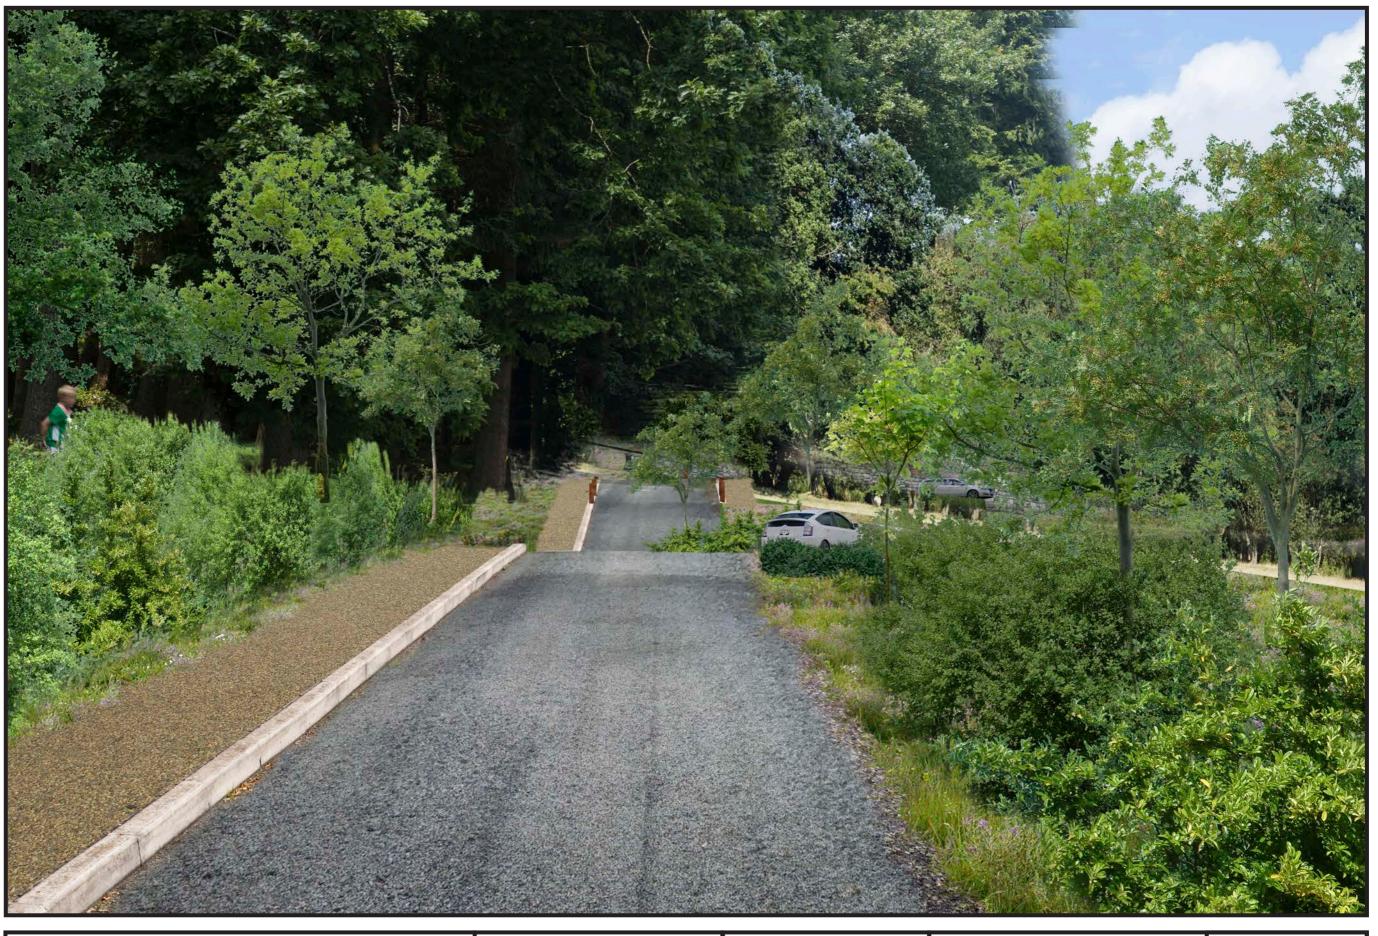

Camera Canon 6D Lens Canon EF 50mm HView Angle Nominal 40 degrees

Date/Time: 12/07/2017 12:19

Status Proposed - Year 5
Reference: Entrance – approaching new car-park

DUBLIN MOUNTAINS VISITOR CENTRE

Rev:

**South Dublin County Council**  **Camera location** 712027, 723752, 267.0

**Target Direction** 711794, 723943, 288.7

Camera Canon 6D Lens Canon EF 50mm HView Angle Nominal 40 degrees

Date/Time: 12/07/2017 12:19

Name A02
Status Existing
Reference: Along R115 toward new bridge

DUBLIN MOUNTAINS VISITOR CENTRE