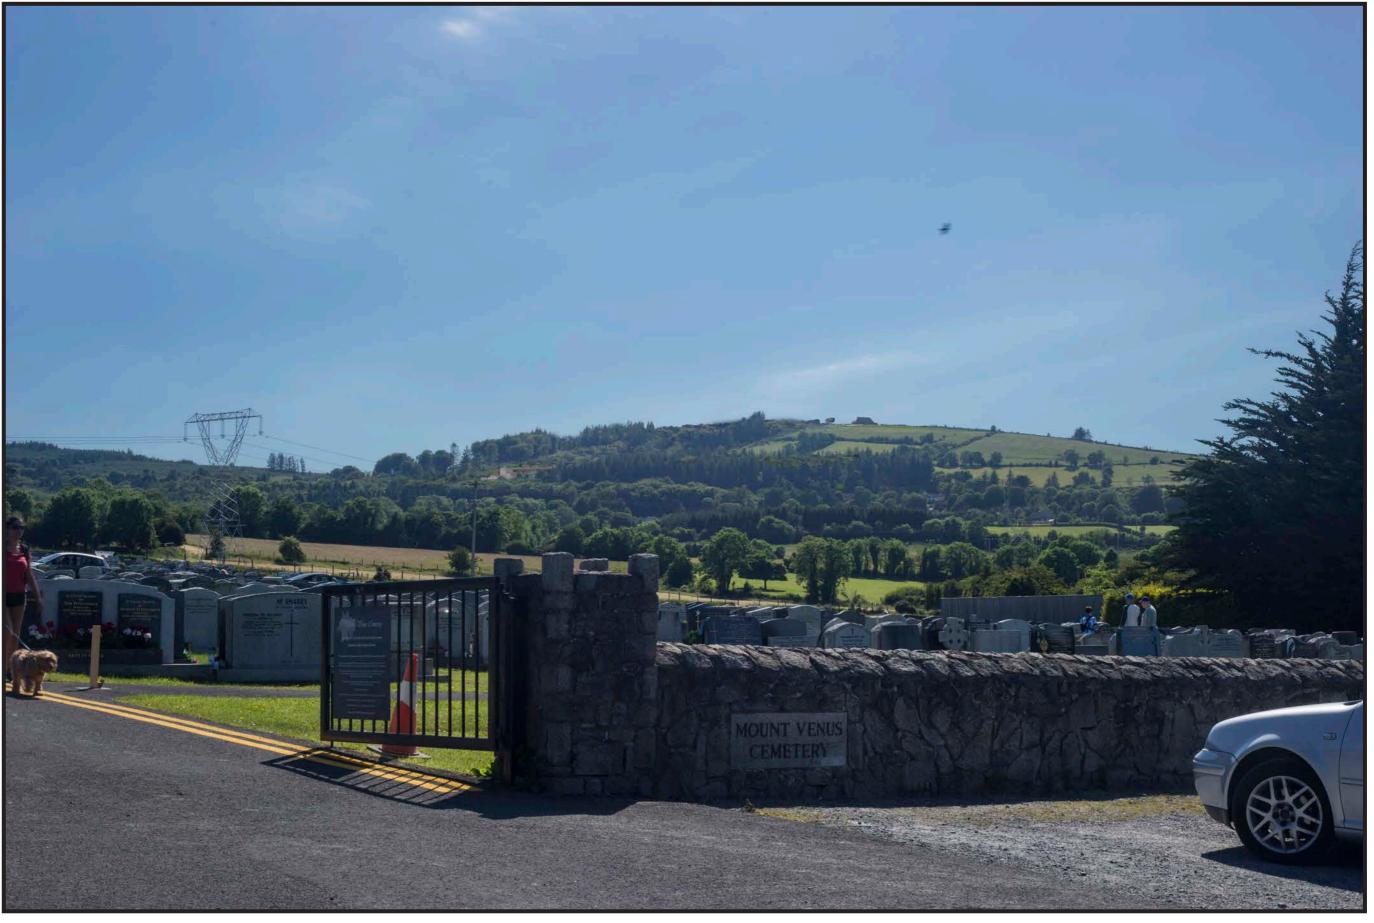

Date/Time: 17/06/2017 15:50

B08
Existing
Mount Venus Cemetery,
looking Southwest towards site on Montpelier Hill

DUBLIN MOUNTAINS VISITOR CENTRE

Rev:

**South Dublin County Council**  **Camera location** 713197, 724755, 161.0

**Target Direction** 711656, 723618, 335.2

Camera Canon 6D Lens Canon EF 50mm HView Angle Nominal 40 degrees

Date/Time: 17/06/2017 15:33

B08
Proposed - Year 5
Mount Venus Cemetery,
looking Southwest towards site on Montpelier Hill Status Reference: