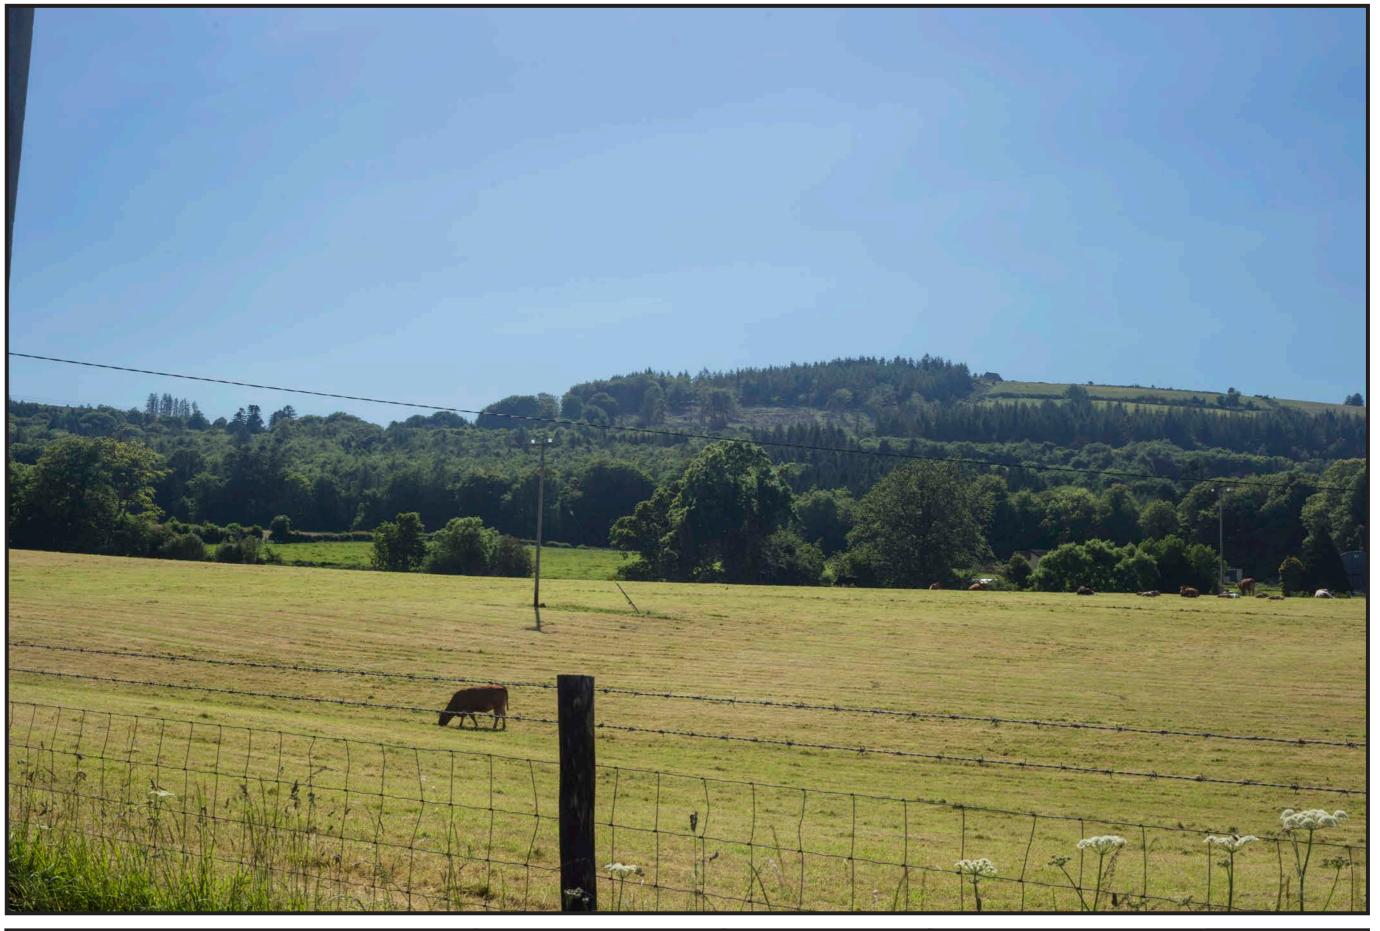

Name A01
Status Existing
Reference: Entrance – approaching new car-park

DUBLIN MOUNTAINS VISITOR CENTRE

Rev:

**South Dublin County Council**  **Camera location** 712027, 723752, 267.0

**Target Direction** 711794, 723943, 288.7

Camera Canon 6D Lens Canon EF 50mm HView Angle Nominal 40 degrees

Date/Time: 12/07/2017 12:19

Status Proposed - Year 5
Reference: Entrance – approaching new car-park

DUBLIN MOUNTAINS VISITOR CENTRE

Rev:

**South Dublin County Council**  **Camera location** 712027, 723752, 267.0

**Target Direction** 711794, 723943, 288.7

Camera Canon 6D Lens Canon EF 50mm HView Angle Nominal 40 degrees

Date/Time: 12/07/2017 12:19

Name A02
Status Existing
Reference: Along R115 toward new bridge

DUBLIN MOUNTAINS VISITOR CENTRE