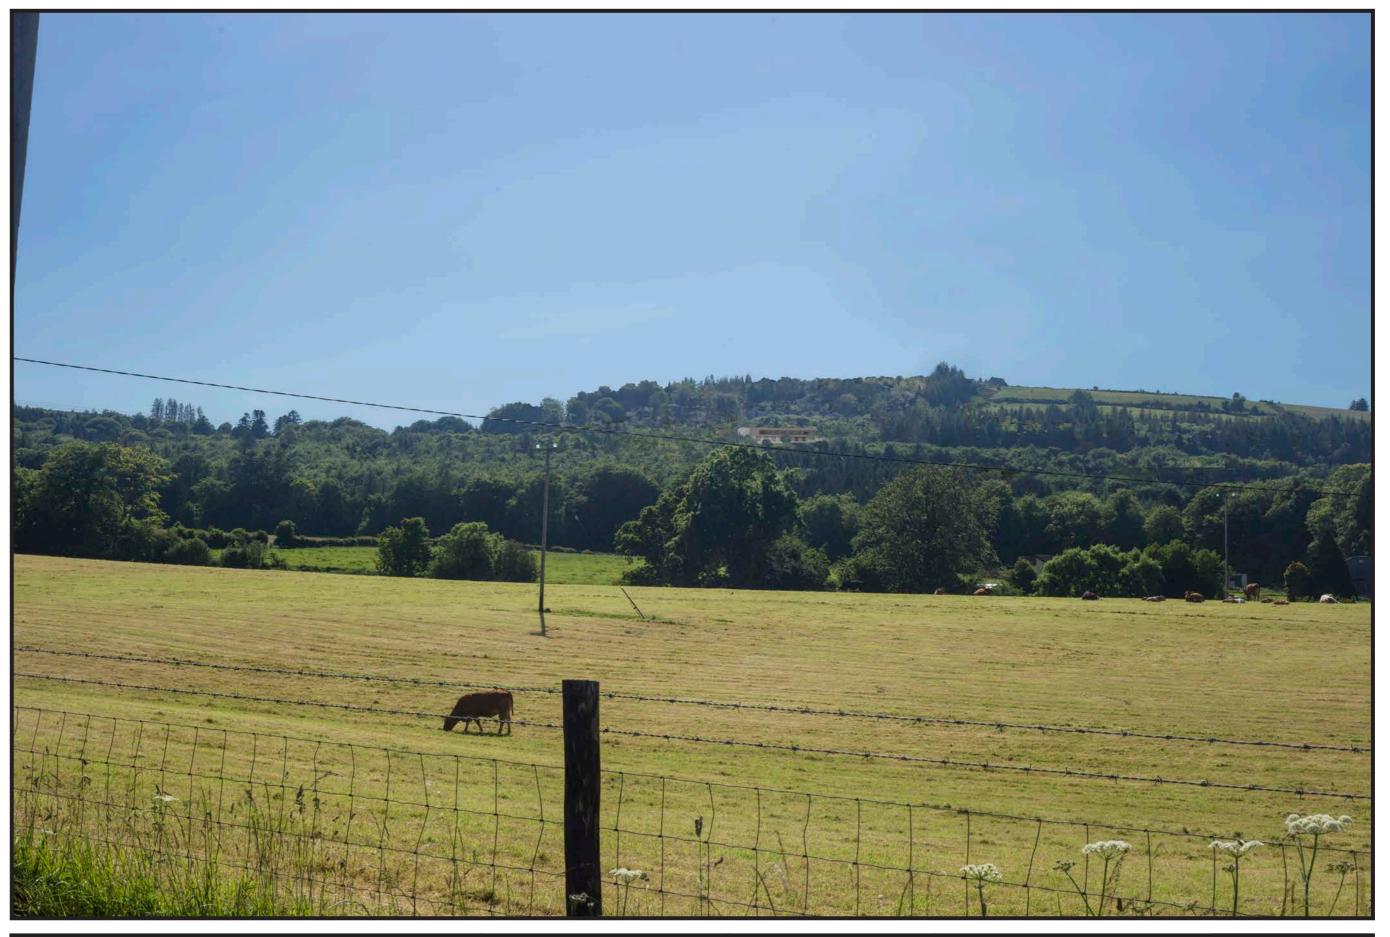

**Target Direction** 711794, 723943, 288.7

Camera Canon 6D Lens Canon EF 50mm HView Angle Nominal 40 degrees

Date/Time: 12/07/2017 12:19

Name A02
Status Existing
Reference: Along R115 toward new bridge

DUBLIN MOUNTAINS VISITOR CENTRE

Rev:

**South Dublin County Council**  **Camera location** 712052, 723805, 260.4

**Target Direction** 712060, 723599, 281.0

Camera Canon 6D Lens Canon EF 50mm HView Angle Nominal 40 degrees

Date/Time: 12/07/2017 14:09

Name A02 Status Proposed - Year 5 Reference: Along R115 toward new bridge

DUBLIN MOUNTAINS VISITOR CENTRE

Rev:

**South Dublin County Council**  **Camera location** 712052, 723805, 260.4

**Target Direction** 712060, 723599, 281.0

Camera Canon 6D Lens Canon EF 50mm HView Angle Nominal 40 degrees

Date/Time: 12/07/2017 14:09

Name A03
Status Existing
Reference: Corner of road turning up towards DMVC – near adjacent property bdy

DUBLIN MOUNTAINS VISITOR CENTRE