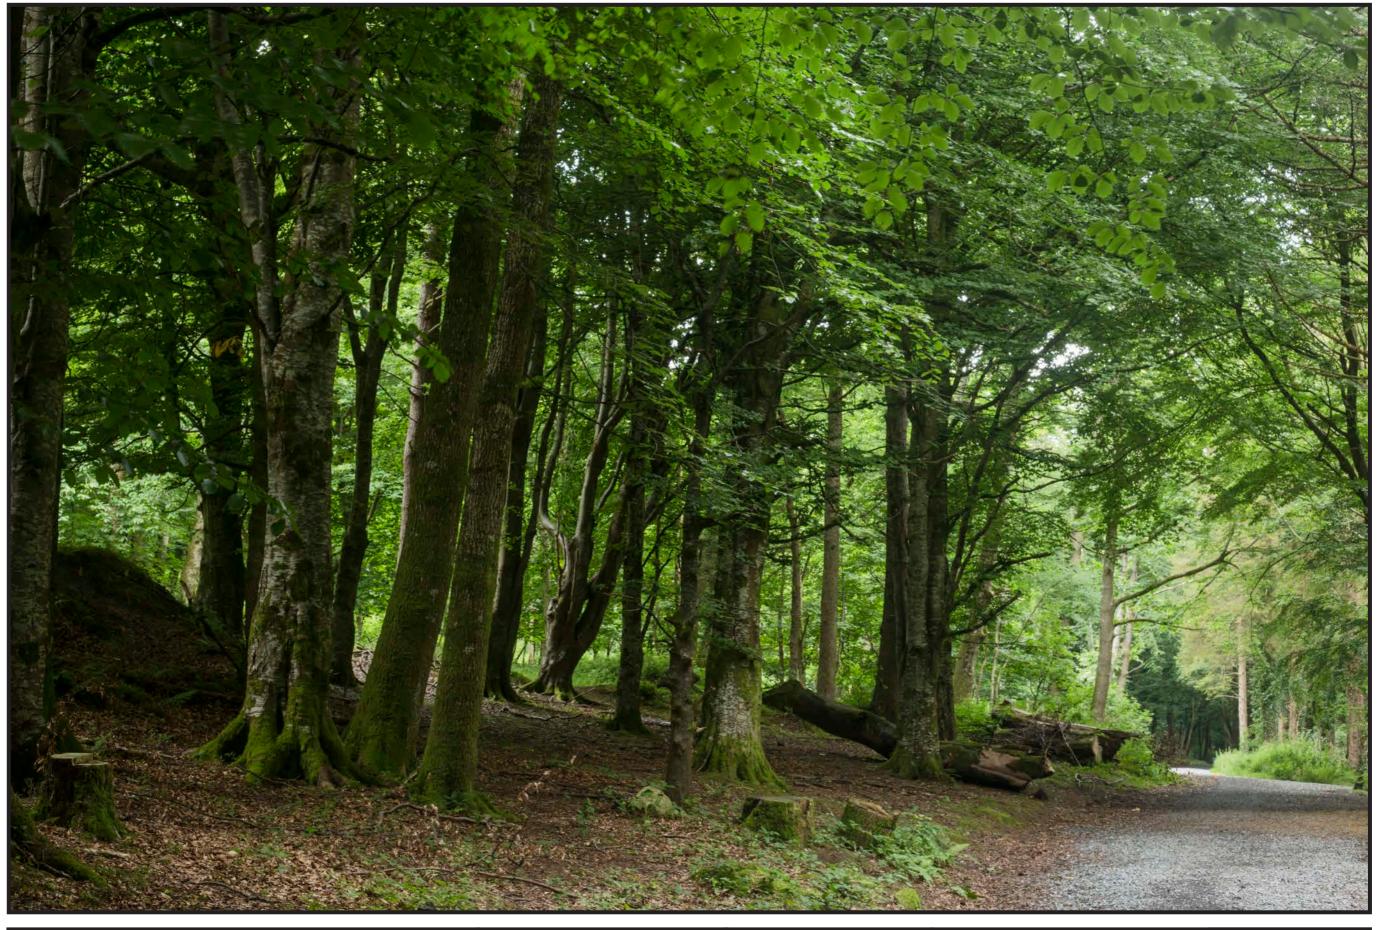

Name B02
Status Existing
Reference: View from neighbouring property South

DUBLIN MOUNTAINS VISITOR CENTRE

Rev:

**South Dublin County Council**  Camera location 712033, 723500, 287.6

**Target Direction** 711565, 723649, 389.1

Camera Canon 6D Lens Canon EF 50mm HView Angle Nominal 40 degrees

Date/Time: 12/07/2017 15:23

Name B02
Status Proposed - Year 5
Reference: View from neighbouring property South

DUBLIN MOUNTAINS VISITOR CENTRE

Rev:

**South Dublin County Council**  Camera location 712033, 723500, 287.6

**Target Direction** 711565, 723649, 389.1

Camera Canon 6D Lens Canon EF 50mm HView Angle Nominal 40 degrees

Date/Time: 12/07/2017 15:23