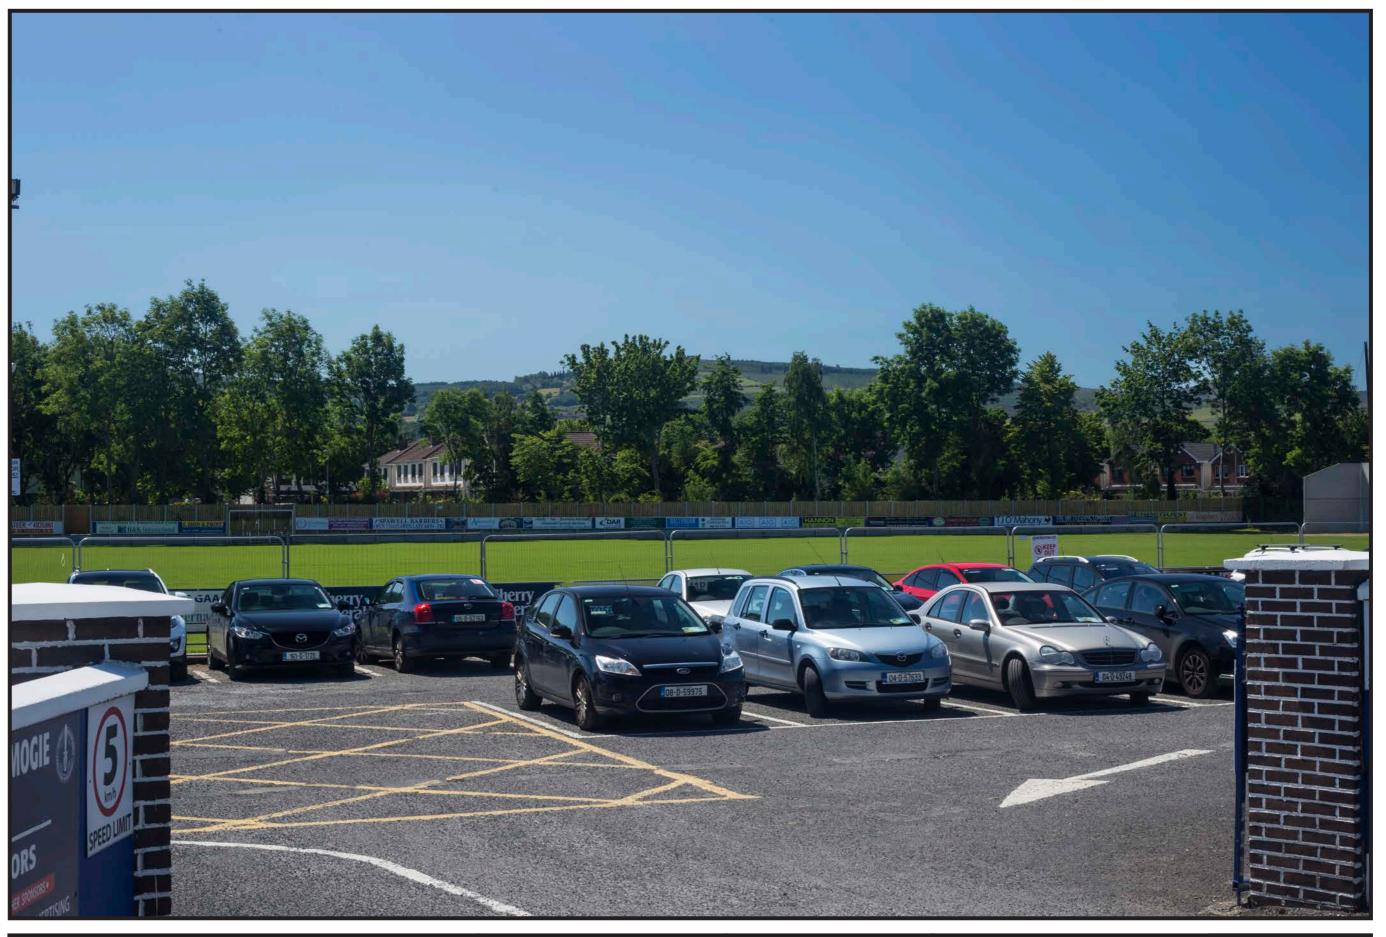

Status Proposed - Year 5
Reference: Junction 12 M50 Knocklyon

DUBLIN MOUNTAINS VISITOR CENTRE

Rev:

South Dublin County Council

**Camera location** 711901, 726608, 92.5

**Target Direction** 711566, 723611, 374.2

Camera Canon 6D Lens Canon EF 50mm HView Angle Nominal 40 degrees

Date/Time: 12/07/2017 16:20

www.shackleton.ie

Chris Shackleton Consulting

Status Proposed - Year 15
Reference: Junction 12 M50 Knocklyon

DUBLIN MOUNTAINS VISITOR CENTRE South Dublin County Council