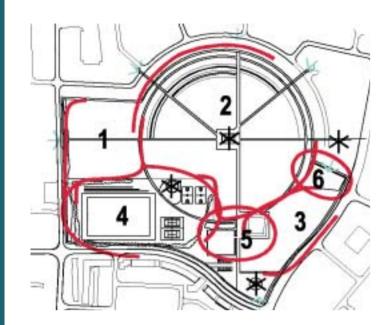

## **DIAGRAM DRAWING KEY**

Park Landmarks - Features /buildings

Access

Use Zones

1 Education Zone Linked to school site

4 Sports Zone Secured managed area

2 Formal Park Zone Linked to residential areas

5 Active Zone Older Play area and Stables

3 Historical Zone

6 Play Zone

## Key - Main Plan

Boundary of Gross Development Area

Public Open Space

Established Tree to be Preserved

Use - Encourage community wide use of Park Areas

South Facing Perimeter Edge

Bird's Eye View