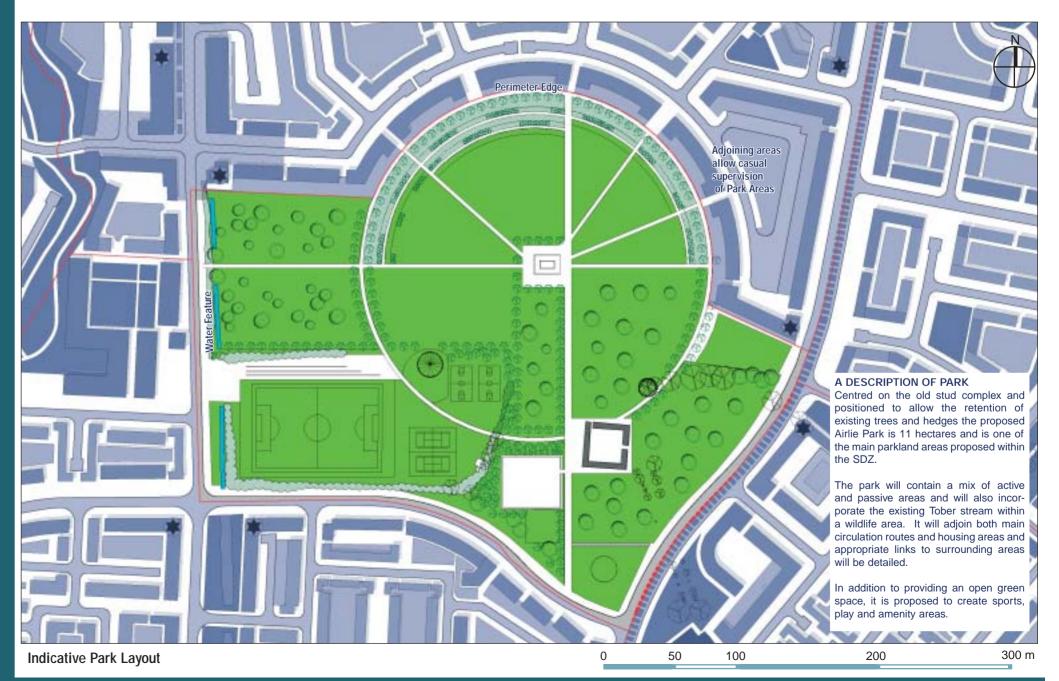

## Amenity Area C Airlie Park

Adamstown SDZ Planning Scheme South Dublin County Council September 2003

## Airlie Park

| Area character type | Major Park     |
|---------------------|----------------|
| Gross area          | 11.6 hectares  |
| Net area            | 10.85 hectares |

## **DIAGRAM DRAWING KEY**

Park Landmarks - Features /buildings

Access

Use Zones

1 Education Zone Linked to school site

4 Sports Zone Secured managed area

2 Formal Park Zone Linked to residential areas

5 Active Zone Older Play area and Stables

3 Historical Zone

6 Play Zone

## Key - Main Plan

Boundary of Gross Development Area

Public Open Space

Established Tree to be Preserved

Use - Encourage community wide use of Park Areas

South Facing Perimeter Edge

Bird's Eye View