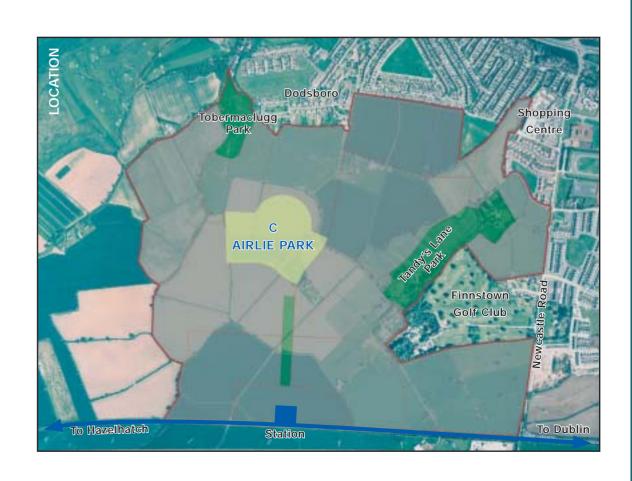

## Amenity Area C Airlie Park

Adamstown SDZ Planning Scheme South Dublin County Council September 2003

## Airlie Park

| Area character type | Major Park     |
|---------------------|----------------|
| Gross area          | 11.6 hectares  |
| Net area            | 10.85 hectares |