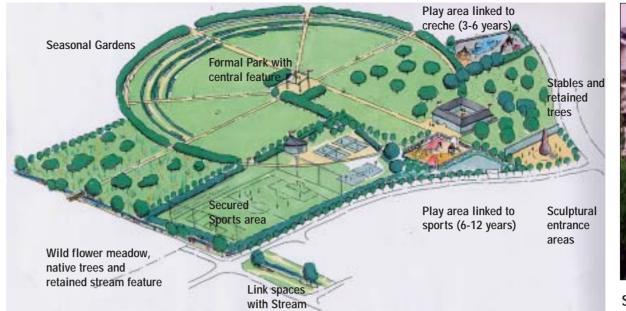

## Key - Main Plan

Boundary of Gross Development Area

Public Open Space

Established Tree to be Preserved

Use - Encourage community wide use of Park Areas

South Facing Perimeter Edge

Bird's Eye View